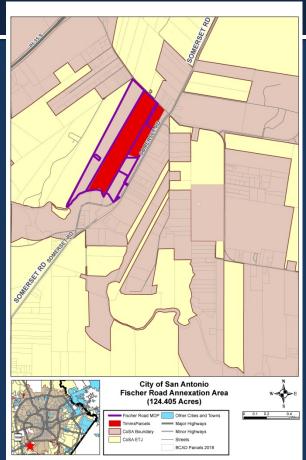

## Fischer Road Property Annexation

- 124.405 acres of undeveloped land
- Located southwest of Somerset Rd and Fischer Rd intersection
- Owner signed a development agreement in 2014
- Owner is requesting annexation for proposed development
- Single-Family Residential (R-5)
- No change in land use