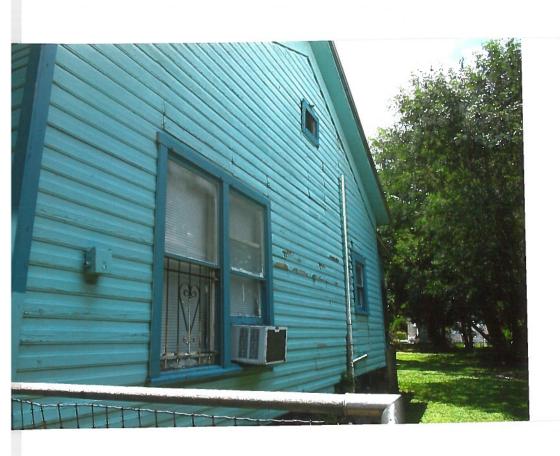

#### **FINDINGS:**

- a. The primary structure located at 209 Vance is a 1-story single family house constructed circa 1900. It first appears on the Sanborn Map in 1904. The home features a primary low-sloping side gable configuration, wood cladding, and one-over-one wood windows. The structure is contributing to the Lavaca Historic District.
- b. The scope of work includes foundation replacement, roof replacement, reconstruction of the front porch and the back porch, cladding repair, and interior plumbing.
- c. Staff conducted a site visit on November 20, 2019, to examine the conditions of the property. The work has been completed.
- d. The applicant has met all the requirements for Historic Tax Certification as outlined in UDC Section 35-618 and has provided evidence to that effect to the Historic Preservation Officer.