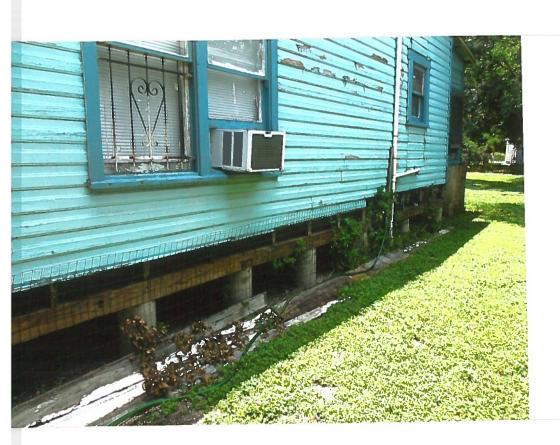

#### **FINDINGS:**

- a. The primary structure located at 209 Vance is a 1-story single family house constructed circa 1900. It first appears on the Sanborn Map in 1904. The home features a primary low-sloping side gable configuration, wood cladding, and one-over-one wood windows. The structure is contributing to the Lavaca Historic District.
- b. The scope of work includes foundation replacement, roof replacement, reconstruction of the front porch and the back porch, cladding repair, and interior plumbing.
- c. Staff conducted a site visit on November 20, 2019, to examine the conditions of the property. The work has been completed.
- d. The applicant has met all the requirements for Historic Tax Certification as outlined in UDC Section 35-618 and has provided evidence to that effect to the Historic Preservation Officer.