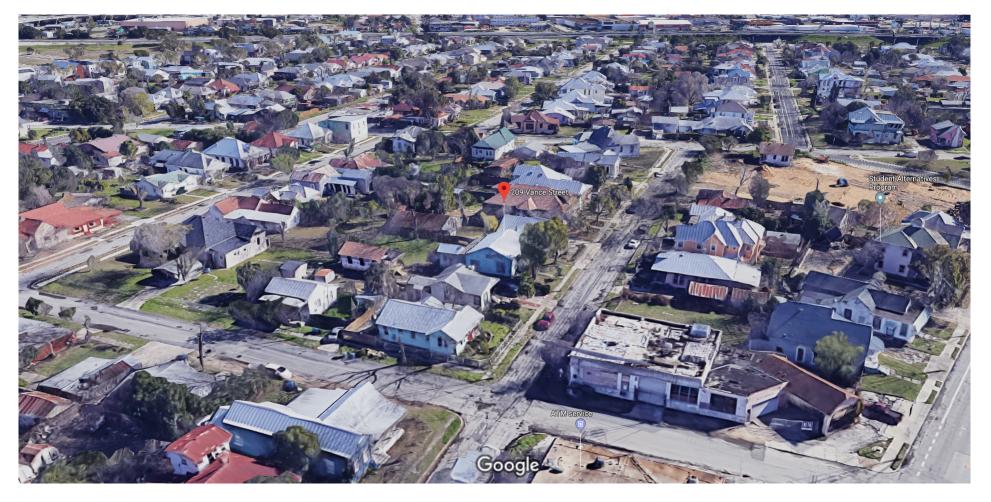

**REQUEST:** 

The applicant is requesting Historic Tax Certification for the property at 209 Vance.

#### **FINDINGS:**

- a. The primary structure located at 209 Vance is a 1-story single family house constructed circa 1900. It first appears on the Sanborn Map in 1904. The home features a primary low-sloping side gable configuration, wood cladding, and one-over-one wood windows. The structure is contributing to the Lavaca Historic District.
- b. The scope of work includes foundation replacement, roof replacement, reconstruction of the front porch and the back porch, cladding repair, and interior plumbing.
- c. Staff conducted a site visit on November 20, 2019, to examine the conditions of the property. The work has been completed.
- d. The applicant has met all the requirements for Historic Tax Certification as outlined in UDC Section 35-618 and has provided evidence to that effect to the Historic Preservation Officer.