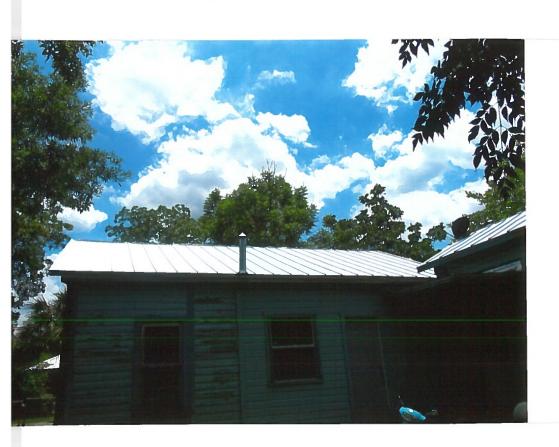

#### **FINDINGS:**

- a. The primary structure located at 209 Vance is a 1-story single family house constructed circa 1900. It first appears on the Sanborn Map in 1904. The home features a primary low-sloping side gable configuration, wood cladding, and one-over-one wood windows. The structure is contributing to the Lavaca Historic District.
- b. The scope of work includes foundation replacement, roof replacement, reconstruction of the front porch and the back porch, cladding repair, and interior plumbing.
- c. Staff conducted a site visit on November 20, 2019, to examine the conditions of the property. The work has been completed.
- d. The applicant has met all the requirements for Historic Tax Certification as outlined in UDC Section 35-618 and has provided evidence to that effect to the Historic Preservation Officer.