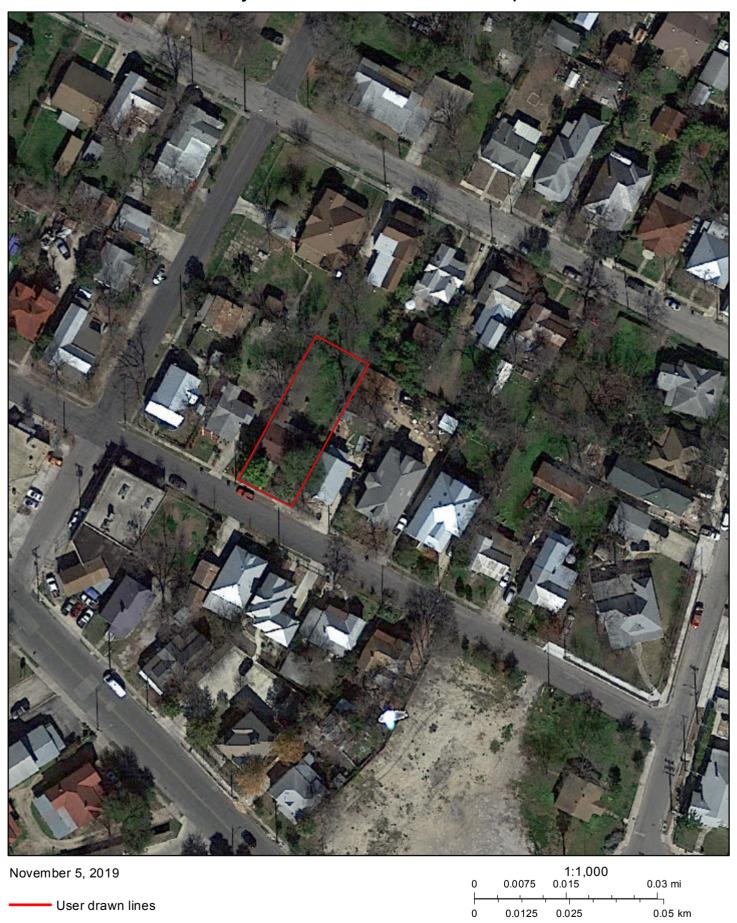

**REQUEST:** 

The applicant is requesting Historic Tax Certification for the property at 209 Vance.

#### **FINDINGS:**

- a. The primary structure located at 209 Vance is a 1-story single family house constructed circa 1900. It first appears on the Sanborn Map in 1904. The home features a primary low-sloping side gable configuration, wood cladding, and one-over-one wood windows. The structure is contributing to the Lavaca Historic District.
- b. The scope of work includes foundation replacement, roof replacement, reconstruction of the front porch and the back porch, cladding repair, and interior plumbing.
- c. Staff conducted a site visit on November 20, 2019, to examine the conditions of the property. The work has been completed.
- d. The applicant has met all the requirements for Historic Tax Certification as outlined in UDC Section 35-618 and has provided evidence to that effect to the Historic Preservation Officer.