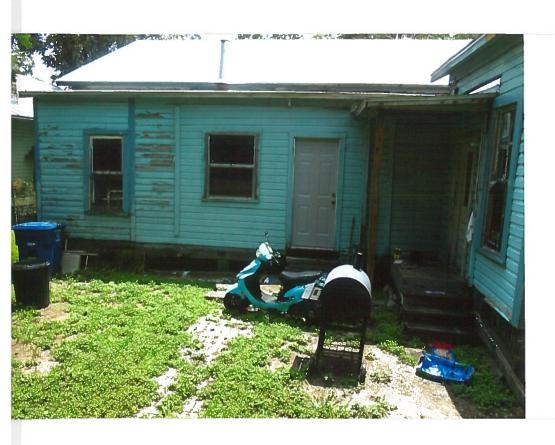

#### **FINDINGS:**

- a. The primary structure located at 209 Vance is a 1-story single family house constructed circa 1900. It first appears on the Sanborn Map in 1904. The home features a primary low-sloping side gable configuration, wood cladding, and one-over-one wood windows. The structure is contributing to the Lavaca Historic District.
- b. The scope of work includes foundation replacement, roof replacement, reconstruction of the front porch and the back porch, cladding repair, and interior plumbing.
- c. Staff conducted a site visit on November 20, 2019, to examine the conditions of the property. The work has been completed.
- d. The applicant has met all the requirements for Historic Tax Certification as outlined in UDC Section 35-618 and has provided evidence to that effect to the Historic Preservation Officer.