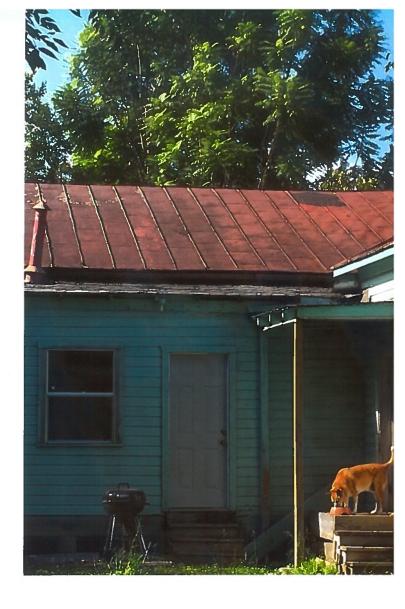

#### **FINDINGS:**

- a. The primary structure located at 209 Vance is a 1-story single family house constructed circa 1900. It first appears on the Sanborn Map in 1904. The home features a primary low-sloping side gable configuration, wood cladding, and one-over-one wood windows. The structure is contributing to the Lavaca Historic District.
- b. The scope of work includes foundation replacement, roof replacement, reconstruction of the front porch and the back porch, cladding repair, and interior plumbing.
- c. Staff conducted a site visit on November 20, 2019, to examine the conditions of the property. The work has been completed.
- d. The applicant has met all the requirements for Historic Tax Certification as outlined in UDC Section 35-618 and has provided evidence to that effect to the Historic Preservation Officer.