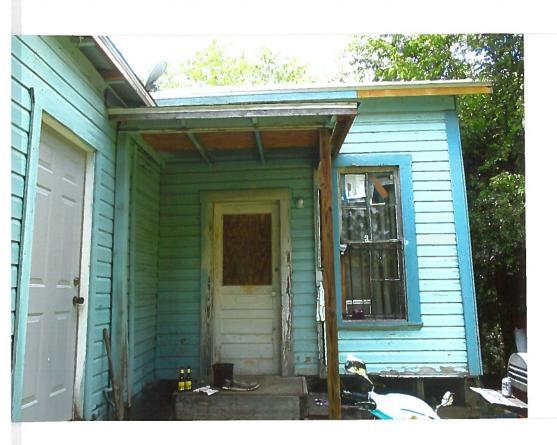

#### **FINDINGS:**

- a. The primary structure located at 209 Vance is a 1-story single family house constructed circa 1900. It first appears on the Sanborn Map in 1904. The home features a primary low-sloping side gable configuration, wood cladding, and one-over-one wood windows. The structure is contributing to the Lavaca Historic District.
- b. The scope of work includes foundation replacement, roof replacement, reconstruction of the front porch and the back porch, cladding repair, and interior plumbing.
- c. Staff conducted a site visit on November 20, 2019, to examine the conditions of the property. The work has been completed.
- d. The applicant has met all the requirements for Historic Tax Certification as outlined in UDC Section 35-618 and has provided evidence to that effect to the Historic Preservation Officer.