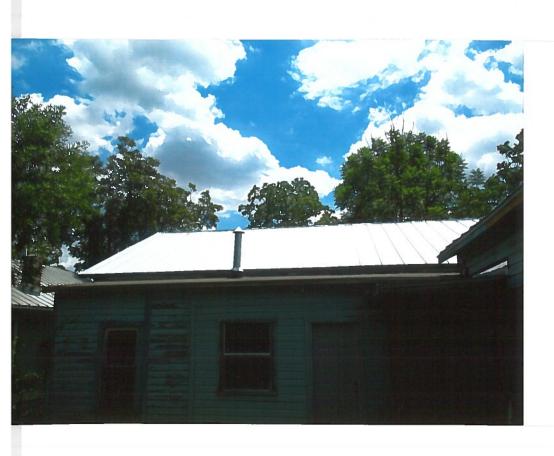

#### **FINDINGS:**

- a. The primary structure located at 209 Vance is a 1-story single family house constructed circa 1900. It first appears on the Sanborn Map in 1904. The home features a primary low-sloping side gable configuration, wood cladding, and one-over-one wood windows. The structure is contributing to the Lavaca Historic District.
- b. The scope of work includes foundation replacement, roof replacement, reconstruction of the front porch and the back porch, cladding repair, and interior plumbing.
- c. Staff conducted a site visit on November 20, 2019, to examine the conditions of the property. The work has been completed.
- d. The applicant has met all the requirements for Historic Tax Certification as outlined in UDC Section 35-618 and has provided evidence to that effect to the Historic Preservation Officer.