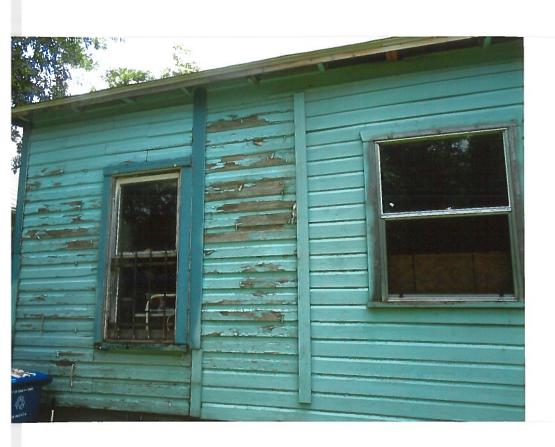

#### **FINDINGS:**

- a. The primary structure located at 209 Vance is a 1-story single family house constructed circa 1900. It first appears on the Sanborn Map in 1904. The home features a primary low-sloping side gable configuration, wood cladding, and one-over-one wood windows. The structure is contributing to the Lavaca Historic District.
- b. The scope of work includes foundation replacement, roof replacement, reconstruction of the front porch and the back porch, cladding repair, and interior plumbing.
- c. Staff conducted a site visit on November 20, 2019, to examine the conditions of the property. The work has been completed.
- d. The applicant has met all the requirements for Historic Tax Certification as outlined in UDC Section 35-618 and has provided evidence to that effect to the Historic Preservation Officer.