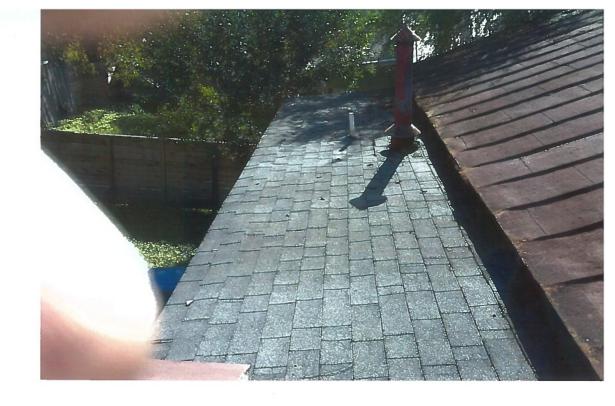

#### **FINDINGS:**

- a. The primary structure located at 209 Vance is a 1-story single family house constructed circa 1900. It first appears on the Sanborn Map in 1904. The home features a primary low-sloping side gable configuration, wood cladding, and one-over-one wood windows. The structure is contributing to the Lavaca Historic District.
- b. The scope of work includes foundation replacement, roof replacement, reconstruction of the front porch and the back porch, cladding repair, and interior plumbing.
- c. Staff conducted a site visit on November 20, 2019, to examine the conditions of the property. The work has been completed.
- d. The applicant has met all the requirements for Historic Tax Certification as outlined in UDC Section 35-618 and has provided evidence to that effect to the Historic Preservation Officer.