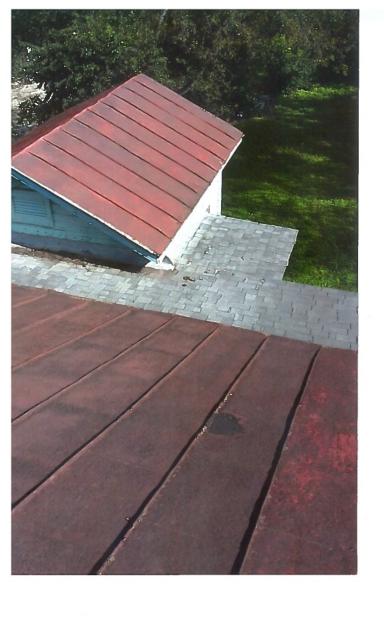

#### **FINDINGS:**

- a. The primary structure located at 209 Vance is a 1-story single family house constructed circa 1900. It first appears on the Sanborn Map in 1904. The home features a primary low-sloping side gable configuration, wood cladding, and one-over-one wood windows. The structure is contributing to the Lavaca Historic District.
- b. The scope of work includes foundation replacement, roof replacement, reconstruction of the front porch and the back porch, cladding repair, and interior plumbing.
- c. Staff conducted a site visit on November 20, 2019, to examine the conditions of the property. The work has been completed.
- d. The applicant has met all the requirements for Historic Tax Certification as outlined in UDC Section 35-618 and has provided evidence to that effect to the Historic Preservation Officer.

#### Finish Date 04/04/2019

| Roofing                                         | \$6,000  |
|-------------------------------------------------|----------|
| Rebuild entire Back Porch/exterior kitchen area | \$ 3,900 |
| Foundation Pier & Beam                          | \$13,960 |
| Roofing Front Porch                             | \$2,363  |
| Plumbing                                        | \$3,750  |