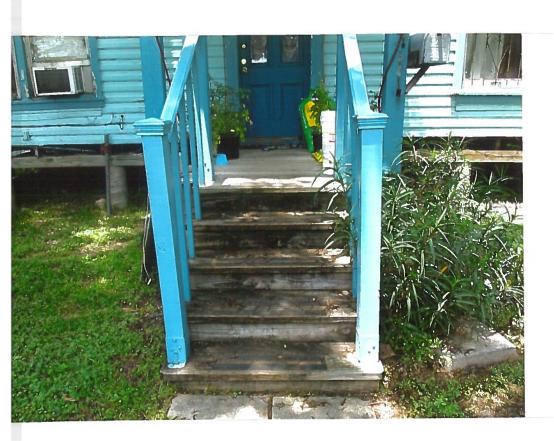

#### **FINDINGS:**

- a. The primary structure located at 209 Vance is a 1-story single family house constructed circa 1900. It first appears on the Sanborn Map in 1904. The home features a primary low-sloping side gable configuration, wood cladding, and one-over-one wood windows. The structure is contributing to the Lavaca Historic District.
- b. The scope of work includes foundation replacement, roof replacement, reconstruction of the front porch and the back porch, cladding repair, and interior plumbing.
- c. Staff conducted a site visit on November 20, 2019, to examine the conditions of the property. The work has been completed.
- d. The applicant has met all the requirements for Historic Tax Certification as outlined in UDC Section 35-618 and has provided evidence to that effect to the Historic Preservation Officer.