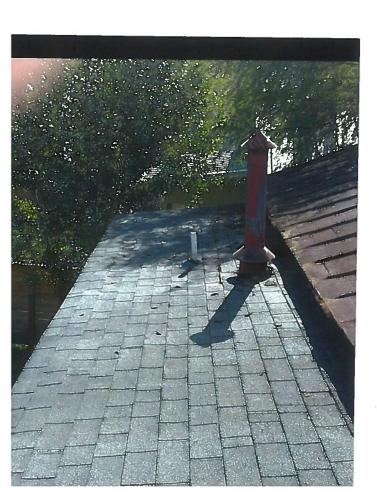

#### **FINDINGS:**

- a. The primary structure located at 209 Vance is a 1-story single family house constructed circa 1900. It first appears on the Sanborn Map in 1904. The home features a primary low-sloping side gable configuration, wood cladding, and one-over-one wood windows. The structure is contributing to the Lavaca Historic District.
- b. The scope of work includes foundation replacement, roof replacement, reconstruction of the front porch and the back porch, cladding repair, and interior plumbing.
- c. Staff conducted a site visit on November 20, 2019, to examine the conditions of the property. The work has been completed.
- d. The applicant has met all the requirements for Historic Tax Certification as outlined in UDC Section 35-618 and has provided evidence to that effect to the Historic Preservation Officer.