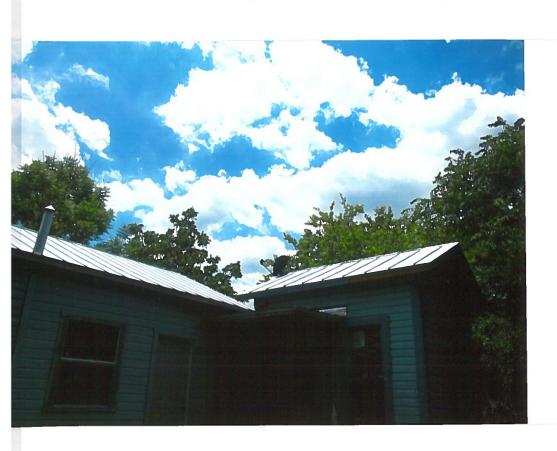

#### **FINDINGS:**

- a. The primary structure located at 209 Vance is a 1-story single family house constructed circa 1900. It first appears on the Sanborn Map in 1904. The home features a primary low-sloping side gable configuration, wood cladding, and one-over-one wood windows. The structure is contributing to the Lavaca Historic District.
- b. The scope of work includes foundation replacement, roof replacement, reconstruction of the front porch and the back porch, cladding repair, and interior plumbing.
- c. Staff conducted a site visit on November 20, 2019, to examine the conditions of the property. The work has been completed.
- d. The applicant has met all the requirements for Historic Tax Certification as outlined in UDC Section 35-618 and has provided evidence to that effect to the Historic Preservation Officer.