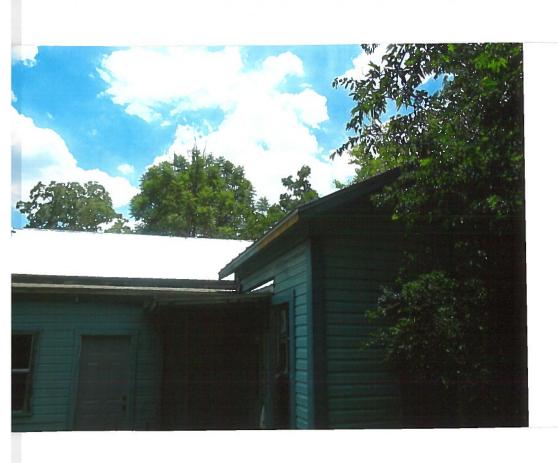

#### **FINDINGS:**

- a. The primary structure located at 209 Vance is a 1-story single family house constructed circa 1900. It first appears on the Sanborn Map in 1904. The home features a primary low-sloping side gable configuration, wood cladding, and one-over-one wood windows. The structure is contributing to the Lavaca Historic District.
- b. The scope of work includes foundation replacement, roof replacement, reconstruction of the front porch and the back porch, cladding repair, and interior plumbing.
- c. Staff conducted a site visit on November 20, 2019, to examine the conditions of the property. The work has been completed.
- d. The applicant has met all the requirements for Historic Tax Certification as outlined in UDC Section 35-618 and has provided evidence to that effect to the Historic Preservation Officer.