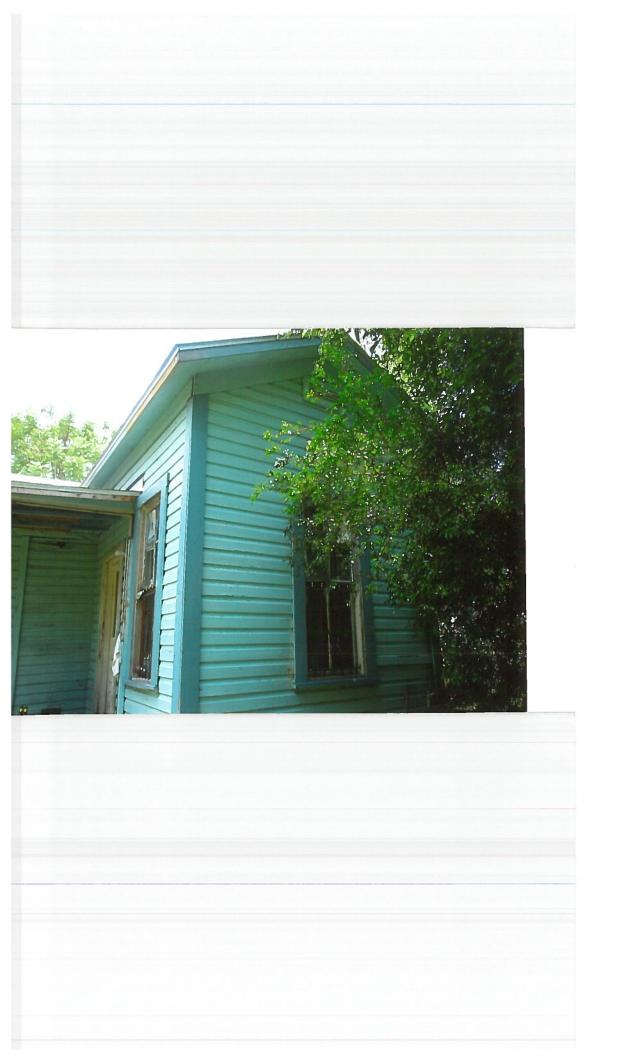

#### **FINDINGS:**

- a. The primary structure located at 209 Vance is a 1-story single family house constructed circa 1900. It first appears on the Sanborn Map in 1904. The home features a primary low-sloping side gable configuration, wood cladding, and one-over-one wood windows. The structure is contributing to the Lavaca Historic District.
- b. The scope of work includes foundation replacement, roof replacement, reconstruction of the front porch and the back porch, cladding repair, and interior plumbing.
- c. Staff conducted a site visit on November 20, 2019, to examine the conditions of the property. The work has been completed.
- d. The applicant has met all the requirements for Historic Tax Certification as outlined in UDC Section 35-618 and has provided evidence to that effect to the Historic Preservation Officer.