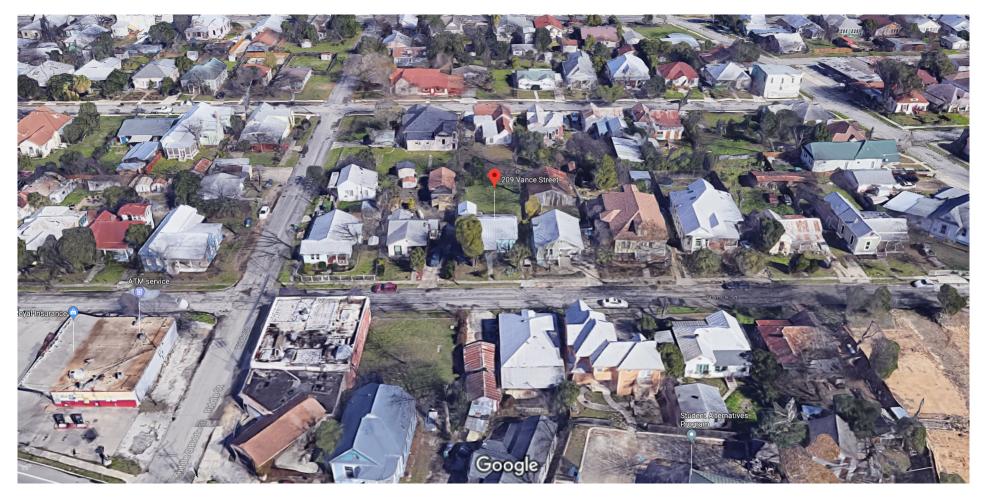

**REQUEST:** 

The applicant is requesting Historic Tax Certification for the property at 209 Vance.

#### **FINDINGS:**

- a. The primary structure located at 209 Vance is a 1-story single family house constructed circa 1900. It first appears on the Sanborn Map in 1904. The home features a primary low-sloping side gable configuration, wood cladding, and one-over-one wood windows. The structure is contributing to the Lavaca Historic District.
- b. The scope of work includes foundation replacement, roof replacement, reconstruction of the front porch and the back porch, cladding repair, and interior plumbing.
- c. Staff conducted a site visit on November 20, 2019, to examine the conditions of the property. The work has been completed.
- d. The applicant has met all the requirements for Historic Tax Certification as outlined in UDC Section 35-618 and has provided evidence to that effect to the Historic Preservation Officer.