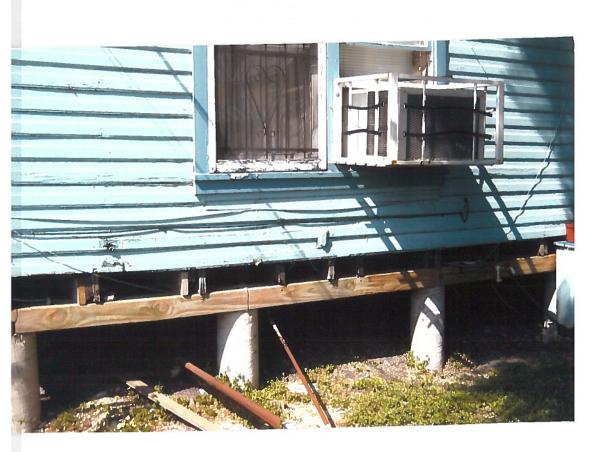

#### **FINDINGS:**

- a. The primary structure located at 209 Vance is a 1-story single family house constructed circa 1900. It first appears on the Sanborn Map in 1904. The home features a primary low-sloping side gable configuration, wood cladding, and one-over-one wood windows. The structure is contributing to the Lavaca Historic District.
- b. The scope of work includes foundation replacement, roof replacement, reconstruction of the front porch and the back porch, cladding repair, and interior plumbing.
- c. Staff conducted a site visit on November 20, 2019, to examine the conditions of the property. The work has been completed.
- d. The applicant has met all the requirements for Historic Tax Certification as outlined in UDC Section 35-618 and has provided evidence to that effect to the Historic Preservation Officer.