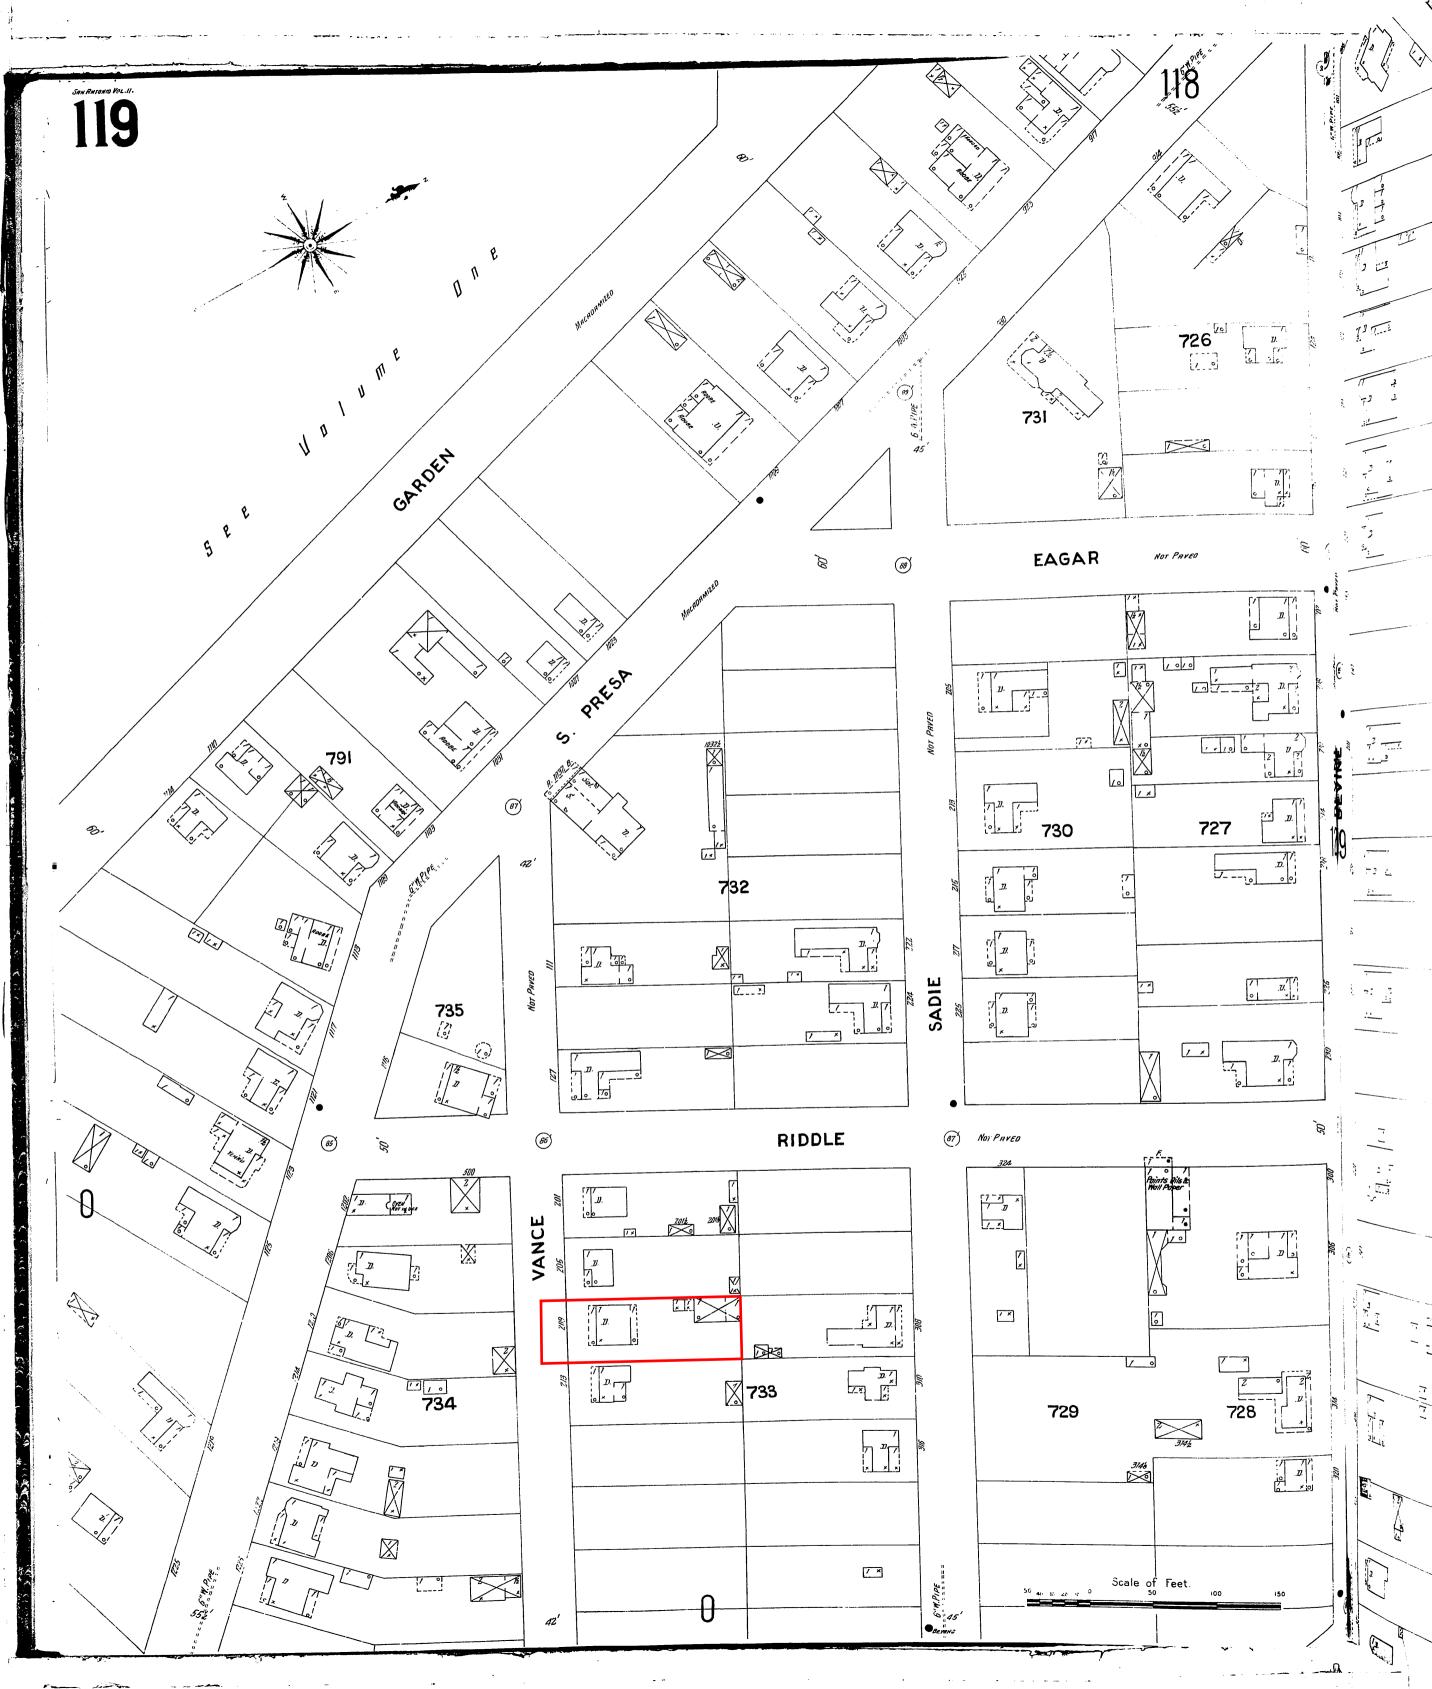

#### **FINDINGS:**

- a. The primary structure located at 209 Vance is a 1-story single family house constructed circa 1900. It first appears on the Sanborn Map in 1904. The home features a primary low-sloping side gable configuration, wood cladding, and one-over-one wood windows. The structure is contributing to the Lavaca Historic District.
- b. The scope of work includes foundation replacement, roof replacement, reconstruction of the front porch and the back porch, cladding repair, and interior plumbing.
- c. Staff conducted a site visit on November 20, 2019, to examine the conditions of the property. The work has been completed.
- d. The applicant has met all the requirements for Historic Tax Certification as outlined in UDC Section 35-618 and has provided evidence to that effect to the Historic Preservation Officer.