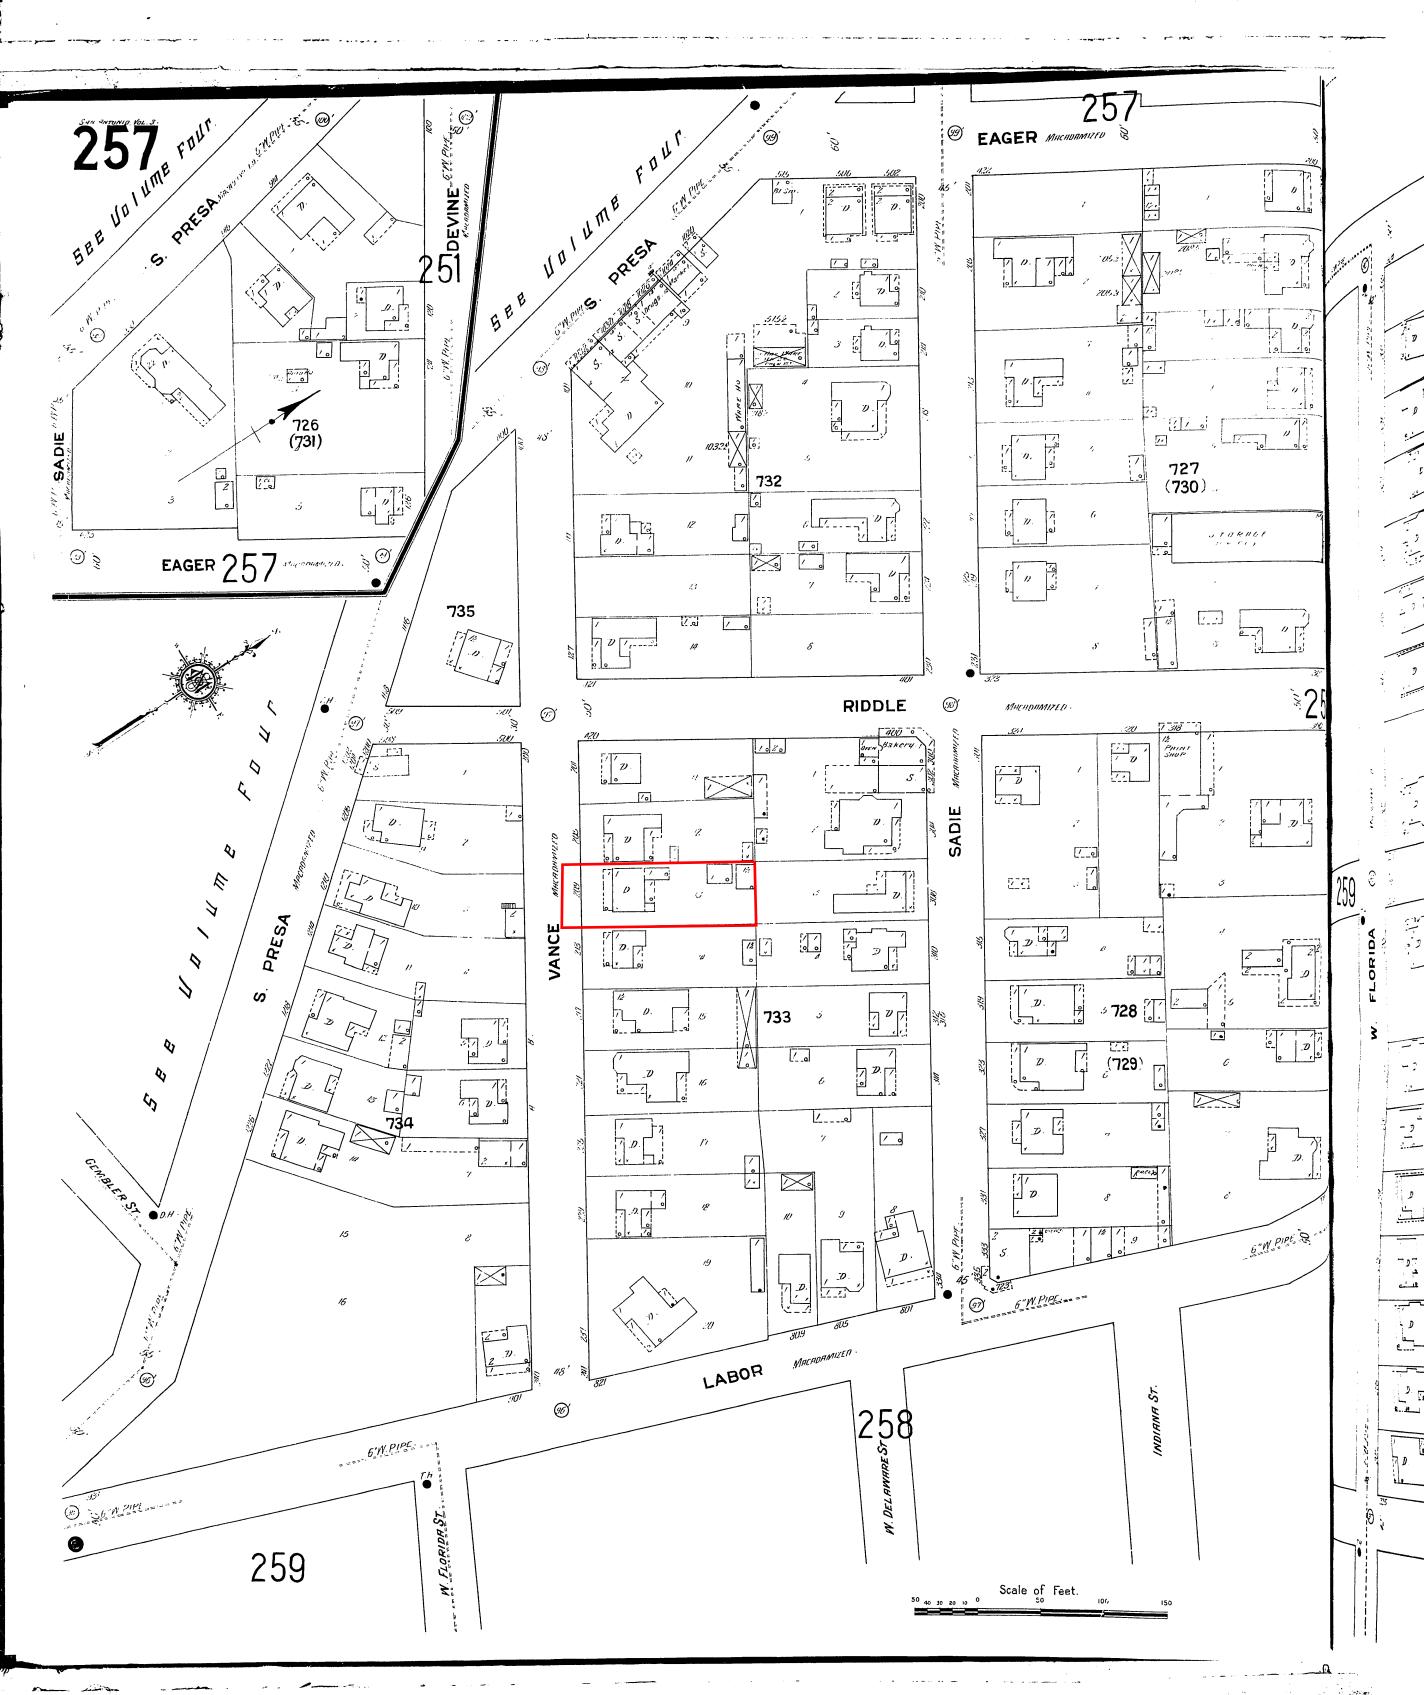

#### **FINDINGS:**

- a. The primary structure located at 209 Vance is a 1-story single family house constructed circa 1900. It first appears on the Sanborn Map in 1904. The home features a primary low-sloping side gable configuration, wood cladding, and one-over-one wood windows. The structure is contributing to the Lavaca Historic District.
- b. The scope of work includes foundation replacement, roof replacement, reconstruction of the front porch and the back porch, cladding repair, and interior plumbing.
- c. Staff conducted a site visit on November 20, 2019, to examine the conditions of the property. The work has been completed.
- d. The applicant has met all the requirements for Historic Tax Certification as outlined in UDC Section 35-618 and has provided evidence to that effect to the Historic Preservation Officer.