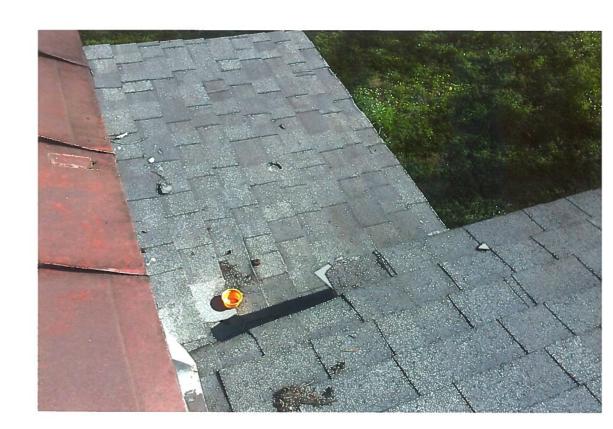

#### **FINDINGS:**

- a. The primary structure located at 209 Vance is a 1-story single family house constructed circa 1900. It first appears on the Sanborn Map in 1904. The home features a primary low-sloping side gable configuration, wood cladding, and one-over-one wood windows. The structure is contributing to the Lavaca Historic District.
- b. The scope of work includes foundation replacement, roof replacement, reconstruction of the front porch and the back porch, cladding repair, and interior plumbing.
- c. Staff conducted a site visit on November 20, 2019, to examine the conditions of the property. The work has been completed.
- d. The applicant has met all the requirements for Historic Tax Certification as outlined in UDC Section 35-618 and has provided evidence to that effect to the Historic Preservation Officer.