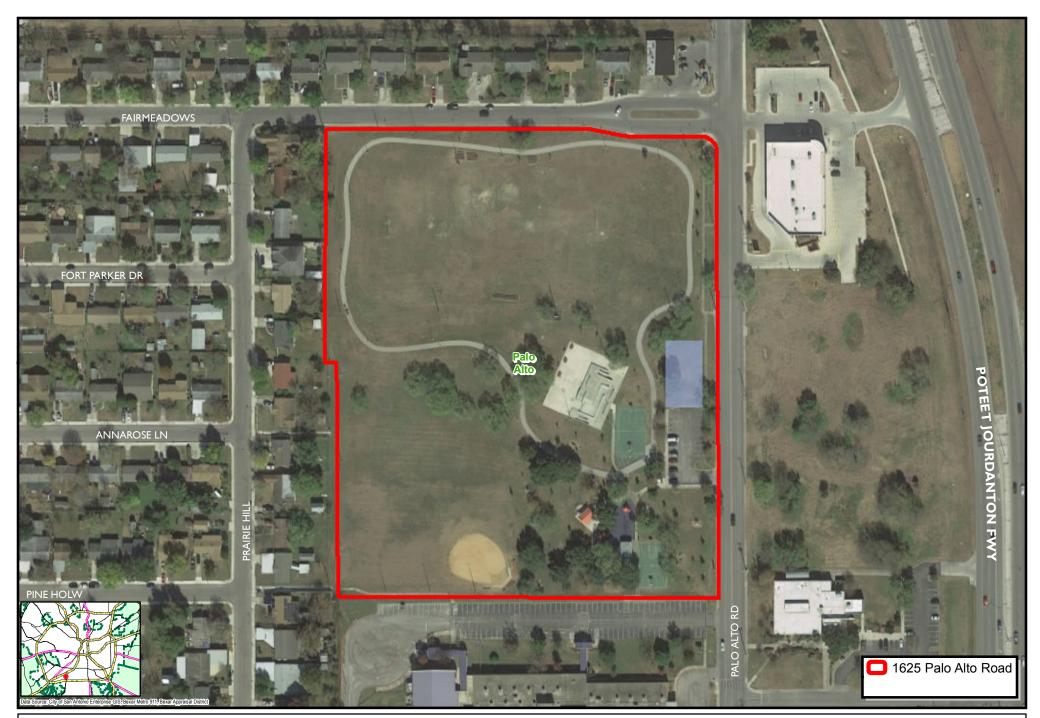

Map Last Edited: Monday, October 21, 2019
PDF Filename: \hstacommon\misc23\GIS\PDFs\_JPEGs\CurrentExhibits\FY2020\1910ag05753\_10.pdf

City of San Antonio
Palo Alto Park
1625 Palo Alto Road