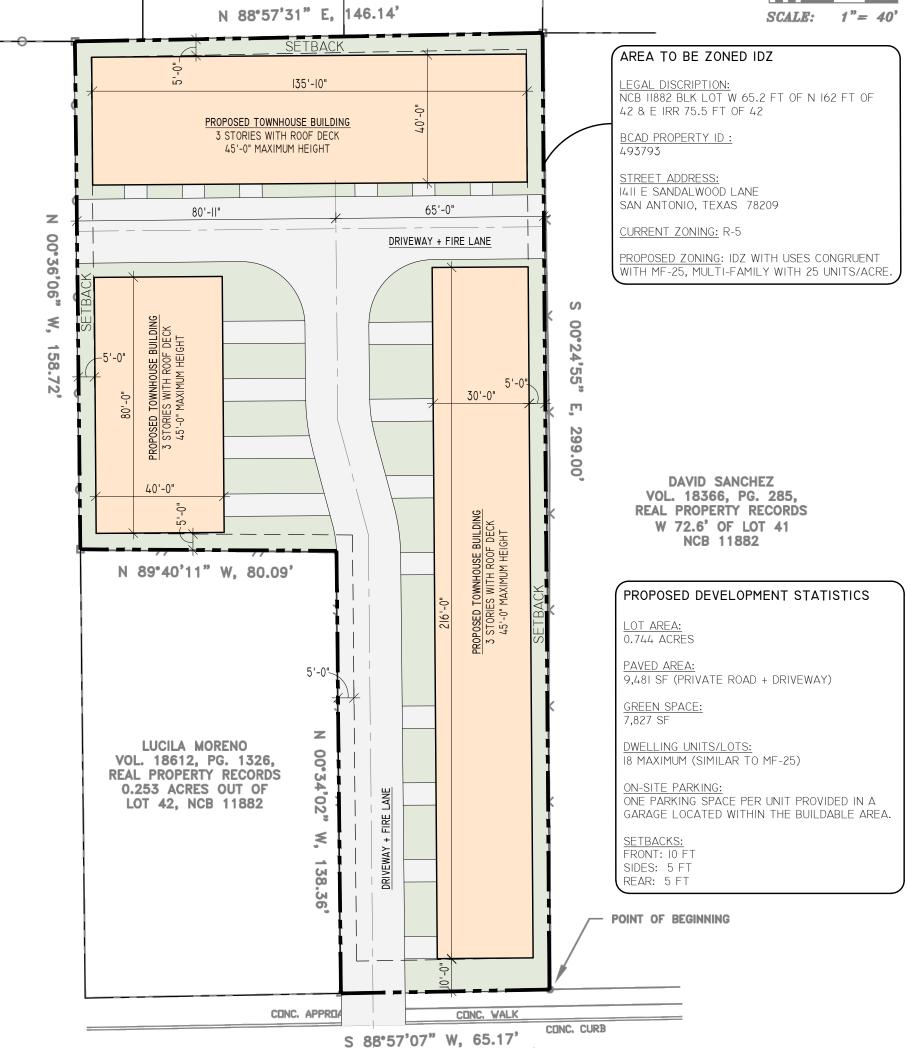

## OLMOS PARK HEIGHTS EDIFIKA INVESTMENTS, LLC **BERTHA RODRIGUEZ** ROLAND MARTINEZ VOL. 10266, PG. 750, VOL. 17607, PG. 1076, VOL. 4016, PG. 845, **REAL PROPERTY RECORDS REAL PROPERTY RECORDS REAL PROPERTY RECORDS** LOT 7, B 2, NCB 9845 LOT 8, B 2, NCB 9845 LOT 6, B 2, NCB 9845 N 88°57'31" E, 146.14' SCALE: 1"= 40

## SITE PLAN DIAGRAM - CASE #Z-2019-10700291

THOMAS JOHN KITA &

FRANK S. KITA JR.

VOL. 17384, PG. 594,

**REAL PROPERTY RECORDS** 

LOT 9, B 2, NCB 9845

PROPERTIES LP

PG. 374,

B 11882

Y RECORDS

WE, MARK LOPEZ, YASMINE LOPEZ, AND THOMAS LOPEZ, THE PROPERTY OWNERS, ACKNOWLEDGE THAT THIS SITE PLAN SUBMITTED FOR THE PURPOSE OF REZONING THIS PROPERTY IS IN ACCORDANCE WITH ALL APPLICABLE PROVISIONS OF THE UNIFIED DEVELOPMENT CODE. ADDITIONALLY, WE UNDERSTAND THAT CITY COUNCIL APPROVAL OF A SITE PLAN IN CONJUNCTION WITH A REZONING CASE DOES NOT RELIEVE US FROM ADHERENCE TO ANY/ALL CITY-ADOPTED CODES AT THE TIME OF PLAN SUBMITTAL FOR BUILDING PERMITS.