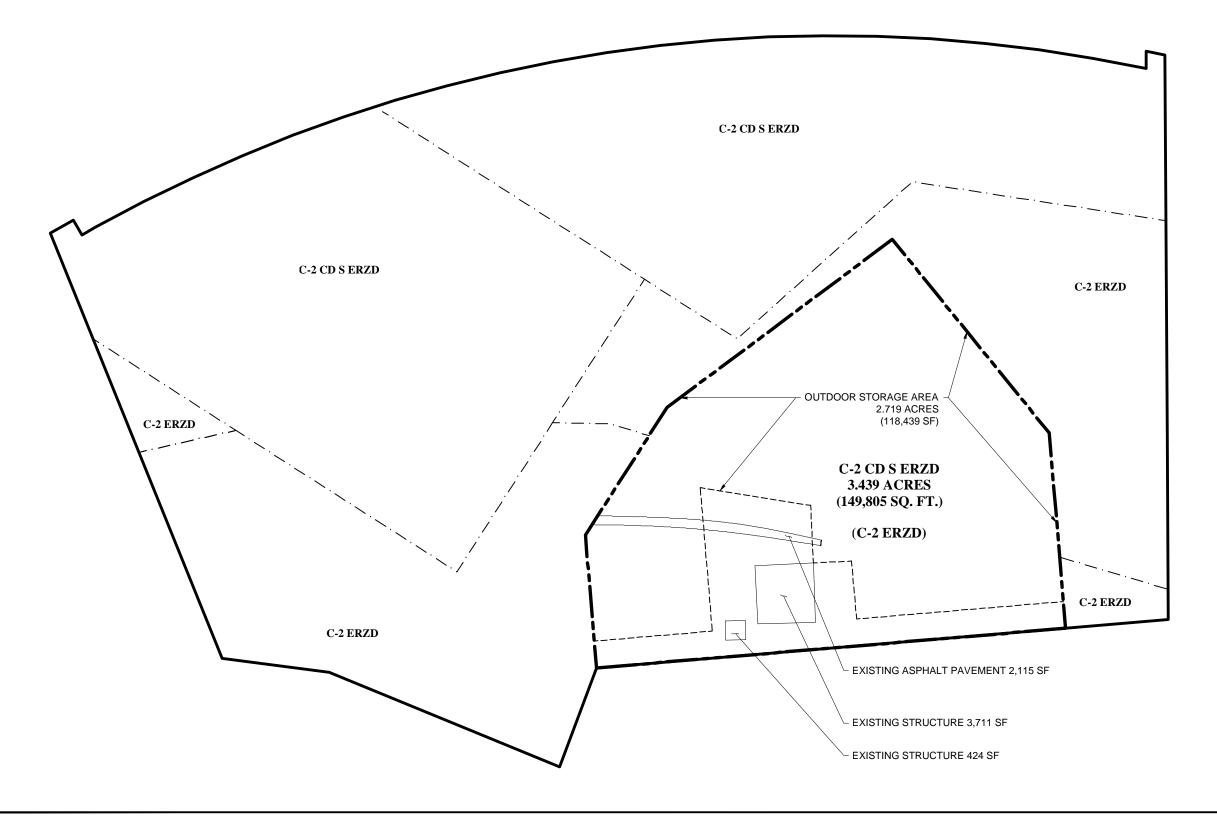

## REDLAND RD

- PROPERTY: 3.439 ACRES (149,805 SF)
- LEGAL DESCRIPTION: REMAINING PORTION OF LOT 4 BLOCK 1 NCB
- CURRENT ZONING: C-2 ERZD
- PROPOSED ZONING: C-2 CD S ERZD ON 3.439 ACRES (149,805 SF)
  • IMPERVIOUS COVER: UP TO 97,373 SF
- (65% OF TOTAL AREA)
- SETBACKS/BUFFERYARDS: PER CONDITIONS

## **ZONING EXHIBIT OF**

A 3.439 ACRE (149,805 SQUARE FEET) TRACT, OUT OF THE REMAINDER LOT 4, BLOCK 1, NEW CITY BLOCK 17338, BETHESDA TEMPLE SUBDIVISION, VOLUME 9551, PAGE 202, DEED AND PLAT RECORDS BEXAR COUNTY, TEXAS