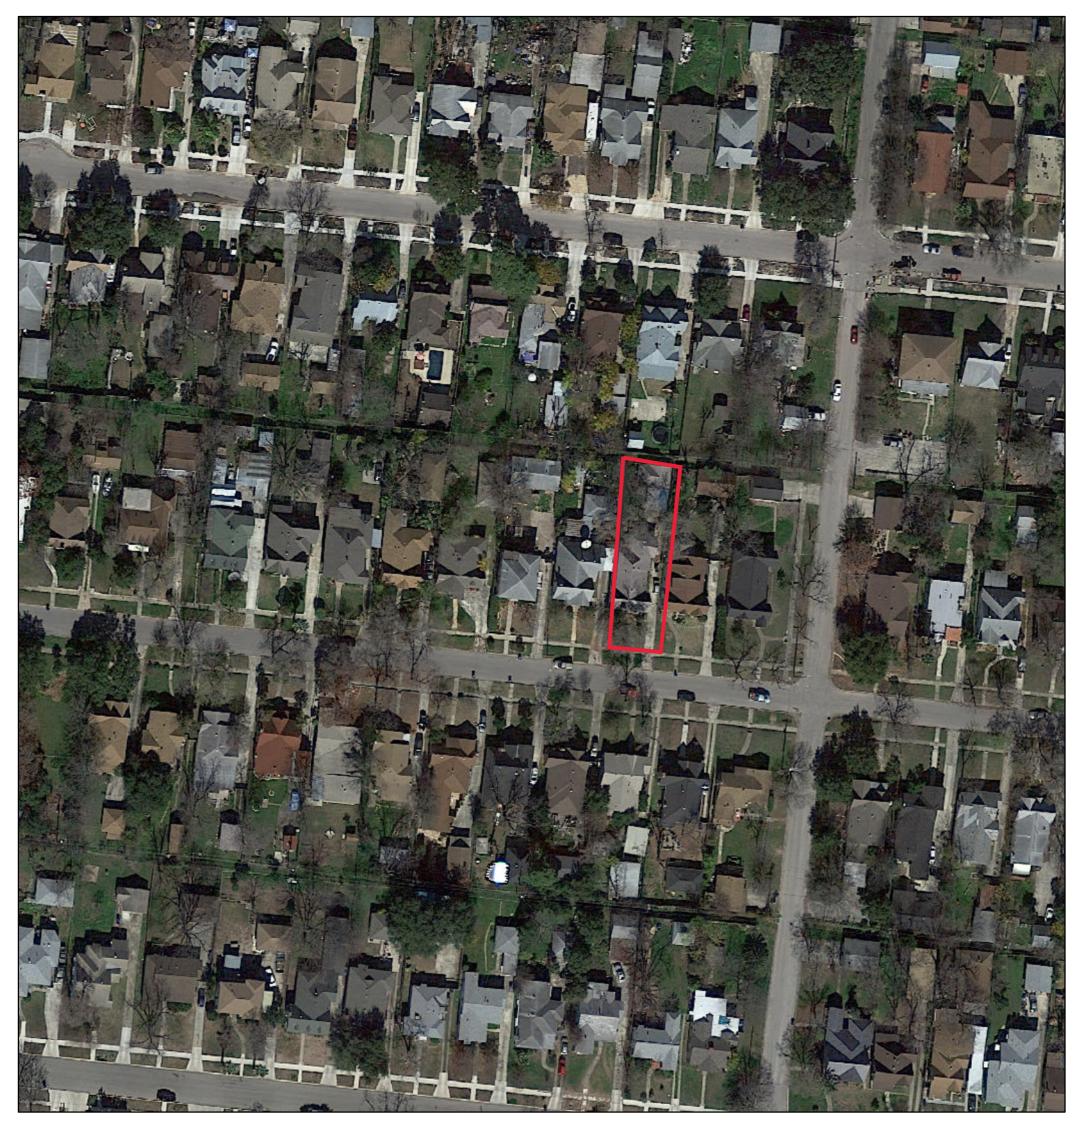

# HISTORIC AND DESIGN REVIEW COMMISSION February 05, 2020

**HDRC CASE NO:** 2020-040 2011 W MAGNOLIA AVE **ADDRESS: LEGAL DESCRIPTION:** NCB 1953 BLK LOT W 45.5 FT OF 3 R-6.H **ZONING:** 7 **CITY COUNCIL DIST.:** Monticello Park Historic District **DISTRICT: APPLICANT: Dorothy Choice** Dorothy Choice **OWNER:** Historic Tax Verification **TYPE OF WORK:** January 07, 2020 **APPLICATION RECEIVED:** March 07, 2020 **60-DAY REVIEW: Stephanie Phillips CASE MANAGER:** 

# **FINDINGS:**

- a. The primary structure located at 2011 W Magnolia Ave is a 1-story single family home constructed circa 1930 in the Tudor Revival style. The home features an arched entryway, prominent brick chimney, and an asymmetrical side porch. The structure is contributing to the Monticello Park Historic District. The applicant is requesting Historic Tax Verification. The applicant received Historic Tax Certification on September 18, 2019.
- b. The scope of work includes siding repair, wood window repair, foundation repair, painting, and a comprehensive interior remodel.
- c. Staff conducted a site visit on January 24, 2020, to examine the exterior conditions of the property. The work has been completed.
- d. The applicant has met all requirements of the City's tax verification process as described in Section 35-618 of the UDC and has furnished evidence to that effect to the Historic Preservation Officer, including the submission of an itemized list of costs that meets the threshold to be eligible for the Substantial Rehabilitation Tax Incentive.
- e. Approval of Tax Verification by the HDRC on February 5, 2020, means that the property owners will be eligible for the Substantial Rehabilitation Tax Incentive beginning in 2020. The Substantial Rehabilitation Tax Incentive applies to the City of San Antonio tax entity line only.