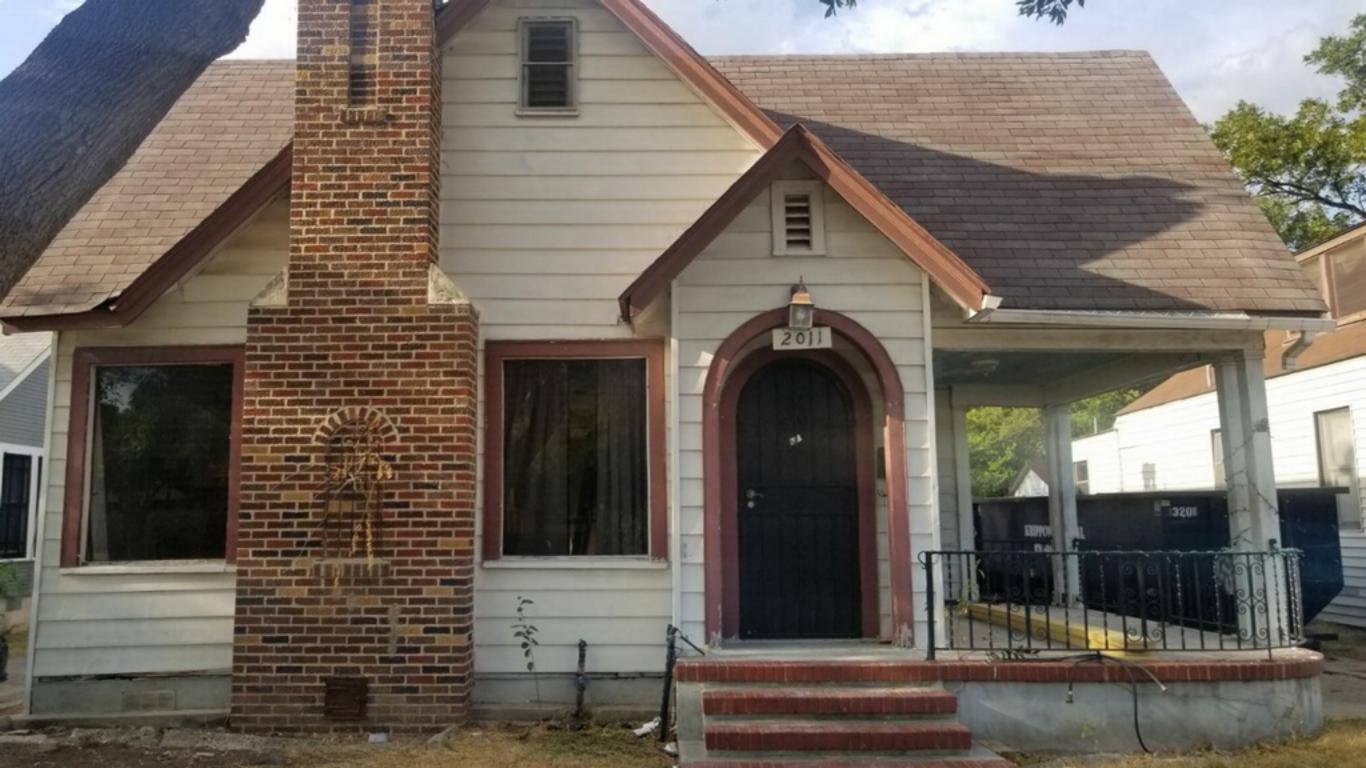

# **FINDINGS:**

- a. The primary structure located at 2011 W Magnolia Ave is a 1-story single family home constructed circa 1930 in the Tudor Revival style. The home features an arched entryway, prominent brick chimney, and an asymmetrical side porch. The structure is contributing to the Monticello Park Historic District. The applicant is requesting Historic Tax Verification. The applicant received Historic Tax Certification on September 18, 2019.
- b. The scope of work includes siding repair, wood window repair, foundation repair, painting, and a comprehensive interior remodel.
- c. Staff conducted a site visit on January 24, 2020, to examine the exterior conditions of the property. The work has been completed.
- d. The applicant has met all requirements of the City's tax verification process as described in Section 35-618 of the UDC and has furnished evidence to that effect to the Historic Preservation Officer, including the submission of an itemized list of costs that meets the threshold to be eligible for the Substantial Rehabilitation Tax Incentive.
- e. Approval of Tax Verification by the HDRC on February 5, 2020, means that the property owners will be eligible for the Substantial Rehabilitation Tax Incentive beginning in 2020. The Substantial Rehabilitation Tax Incentive applies to the City of San Antonio tax entity line only.