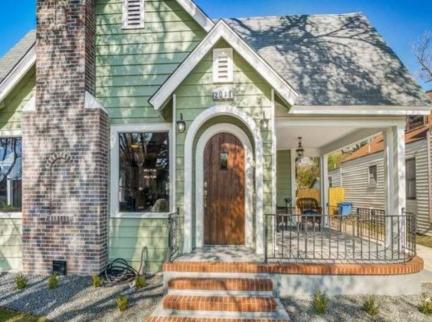

# **FINDINGS:**

- a. The primary structure located at 2011 W Magnolia Ave is a 1-story single family home constructed circa 1930 in the Tudor Revival style. The home features an arched entryway, prominent brick chimney, and an asymmetrical side porch. The structure is contributing to the Monticello Park Historic District. The applicant is requesting Historic Tax Verification. The applicant received Historic Tax Certification on September 18, 2019.
- b. The scope of work includes siding repair, wood window repair, foundation repair, painting, and a comprehensive interior remodel.
- c. Staff conducted a site visit on January 24, 2020, to examine the exterior conditions of the property. The work has been completed.
- d. The applicant has met all requirements of the City's tax verification process as described in Section 35-618 of the UDC and has furnished evidence to that effect to the Historic Preservation Officer, including the submission of an itemized list of costs that meets the threshold to be eligible for the Substantial Rehabilitation Tax Incentive.
- e. Approval of Tax Verification by the HDRC on February 5, 2020, means that the property owners will be eligible for the Substantial Rehabilitation Tax Incentive beginning in 2020. The Substantial Rehabilitation Tax Incentive applies to the City of San Antonio tax entity line only.