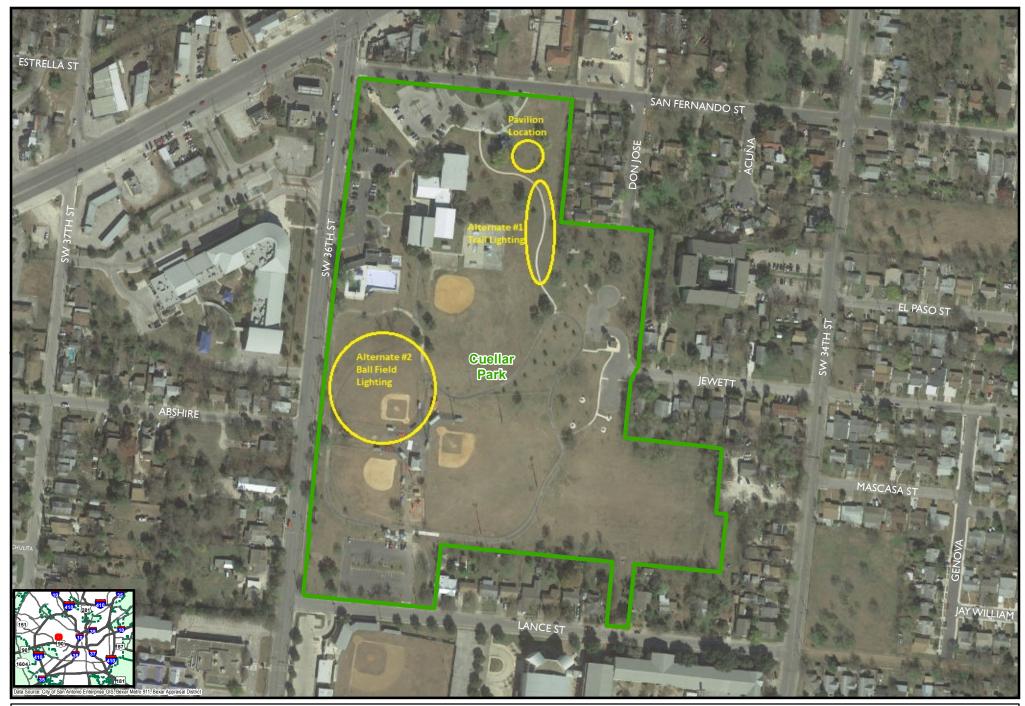

Map Last Edited: Tuesday, January 28, 2020 PDF Filename: \\Fscommon\misc23\GIS\PDFs\_JPEGs\CurrentExhibits\FY2020\2001ag05753\_08.pdf City of San Antonio Cuellar Park