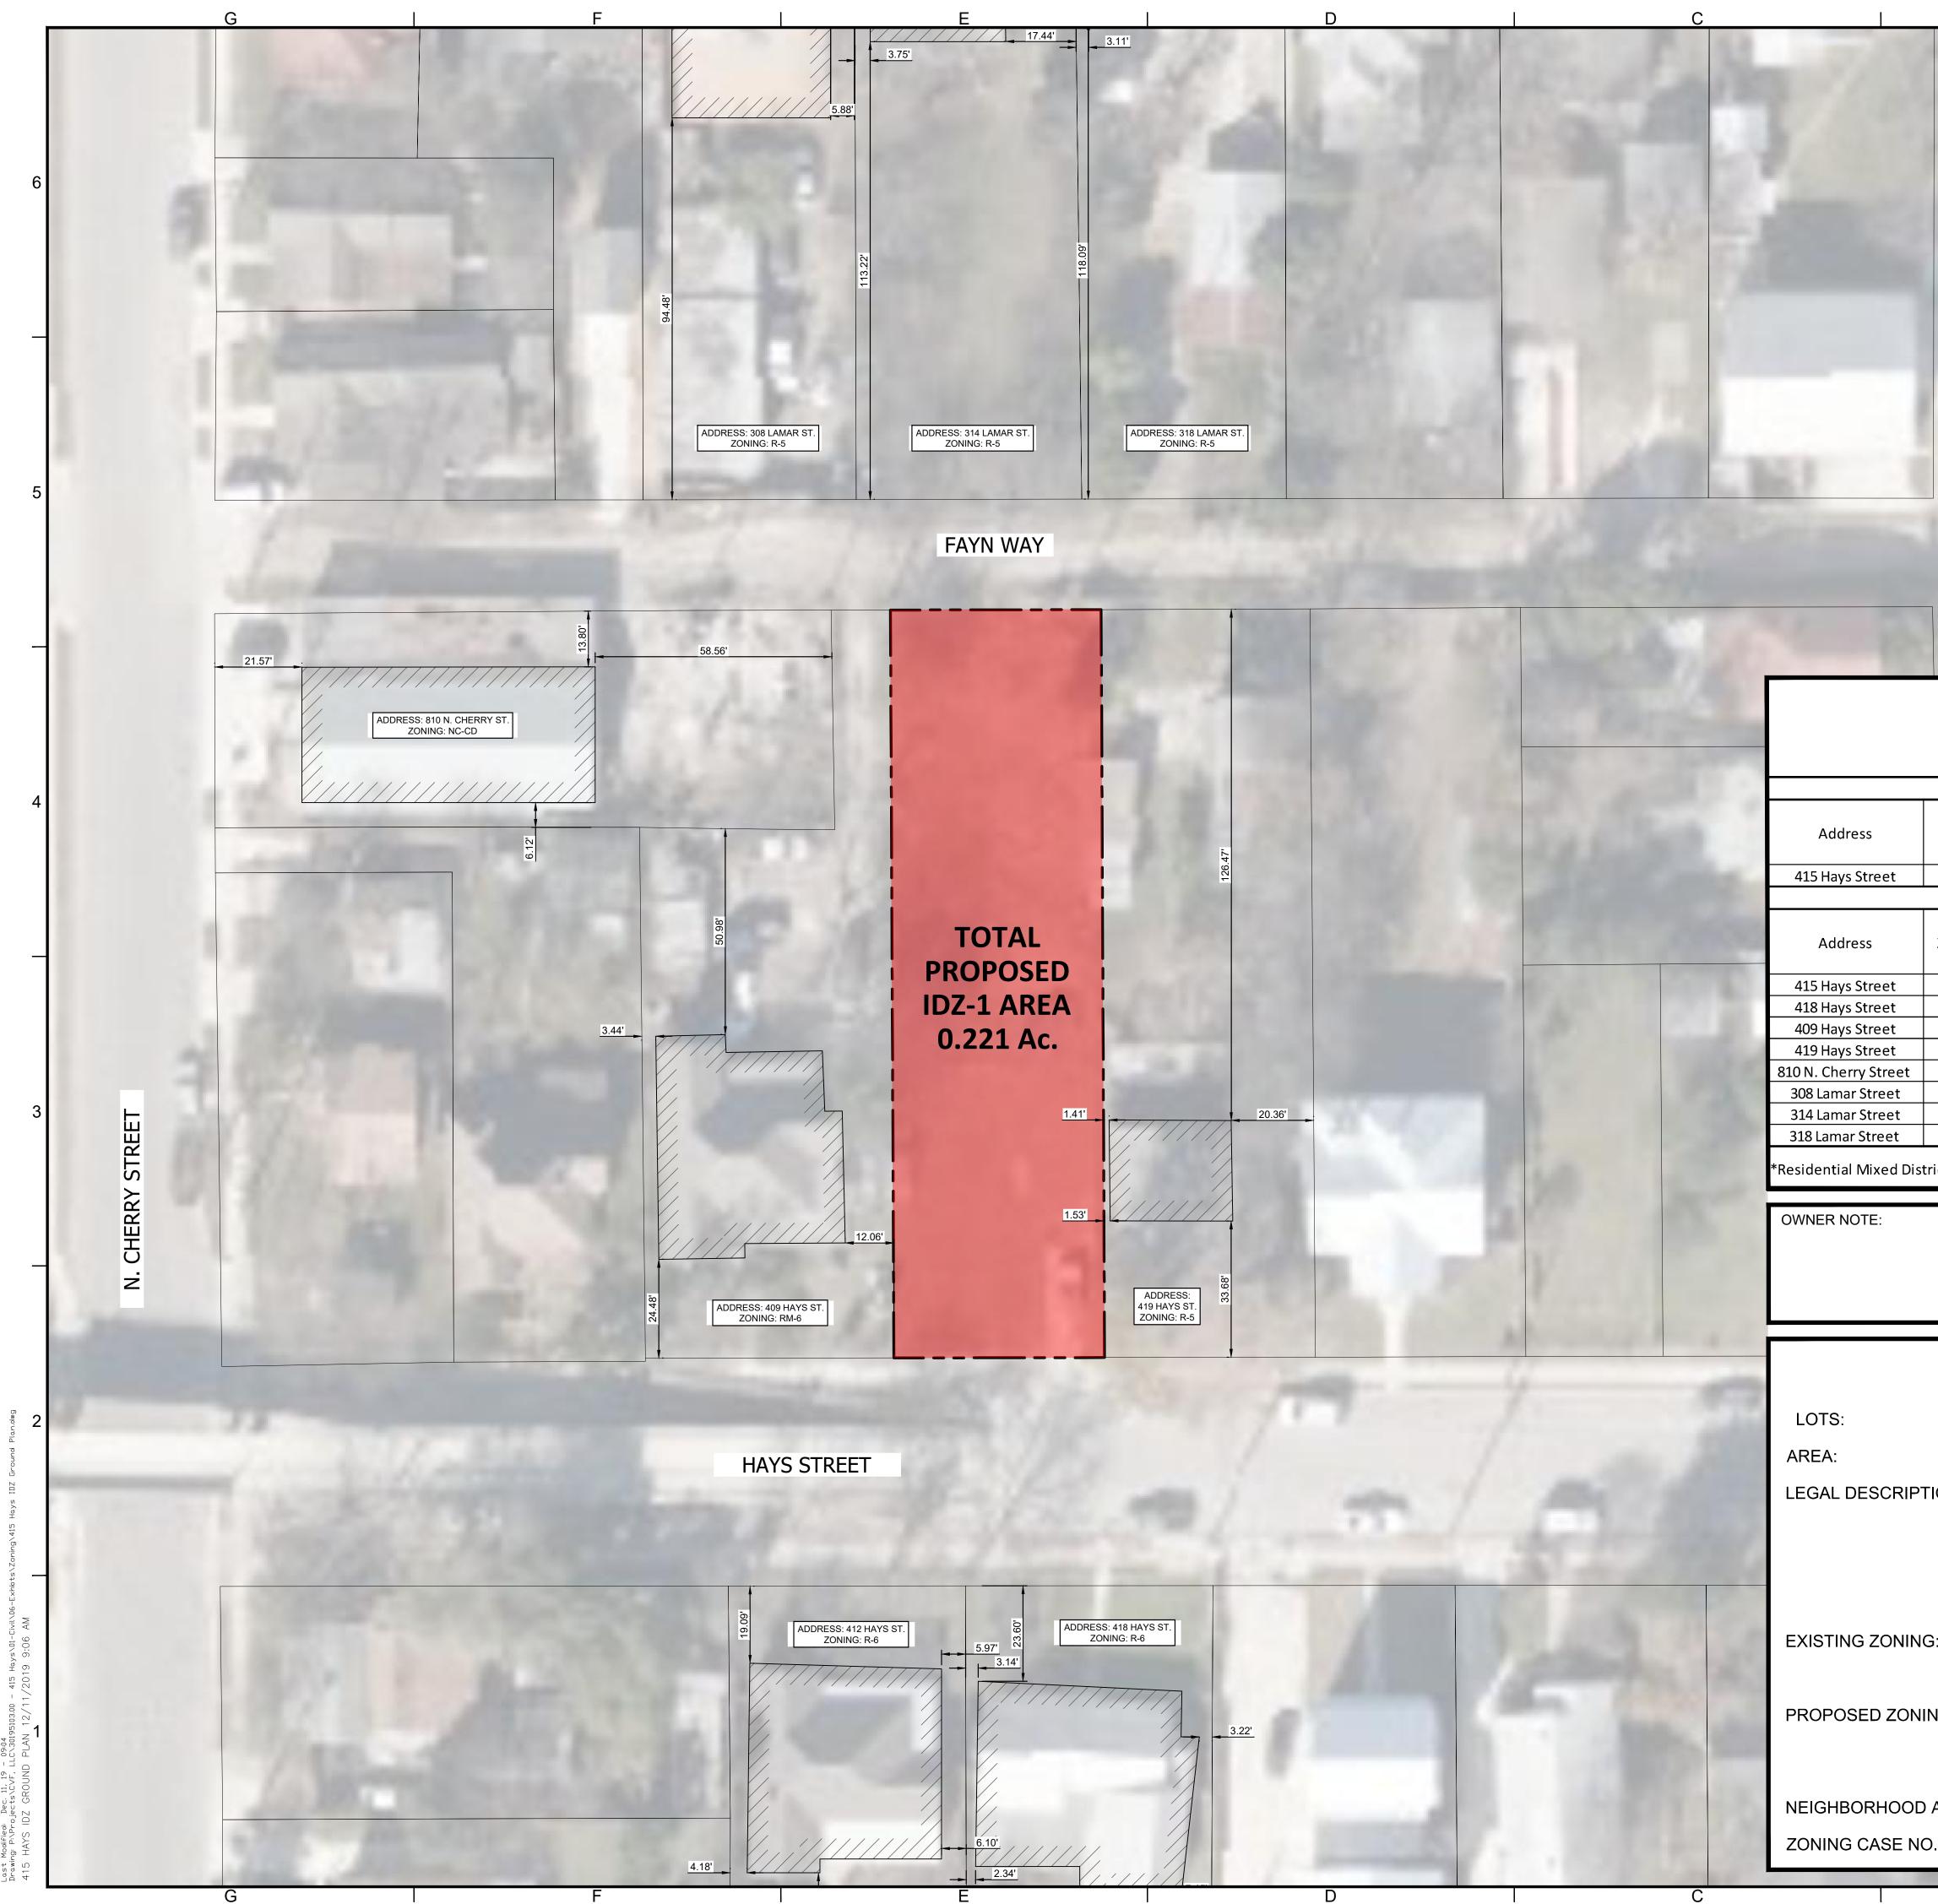

| B                |  |
|------------------|--|
| N. MESQUTE STREF |  |
|                  |  |

| Proposed Infill: IDZ-1 H AHOD MNA                                                                                                                                                                                                                                                                                                                                                                                                                       |                             |                         |                                      |                                       |                        |  |
|---------------------------------------------------------------------------------------------------------------------------------------------------------------------------------------------------------------------------------------------------------------------------------------------------------------------------------------------------------------------------------------------------------------------------------------------------------|-----------------------------|-------------------------|--------------------------------------|---------------------------------------|------------------------|--|
| Existing<br>Zoning                                                                                                                                                                                                                                                                                                                                                                                                                                      | Setback to<br>Structure (1) | Setback to Porch<br>(2) | Setback to Left<br>Property Line (3) | Setback to Right<br>Property Line (4) | Building Height<br>(5) |  |
| R-5                                                                                                                                                                                                                                                                                                                                                                                                                                                     | N/A                         | N/A                     | 5'                                   | 5'                                    | 35'                    |  |
|                                                                                                                                                                                                                                                                                                                                                                                                                                                         | Existing Su                 | urrounding Parcel       | Conditions                           |                                       |                        |  |
| Zoning*                                                                                                                                                                                                                                                                                                                                                                                                                                                 | Setback to<br>Structure (1) | Setback to Porch<br>(2) | Setback to Left<br>Property Line (3) | Setback to Right<br>Property Line (4) | Building Height<br>(5) |  |
| R-6                                                                                                                                                                                                                                                                                                                                                                                                                                                     | 19.09'                      |                         | 4.18'                                | 5.97'-6.10'                           | 1-Story                |  |
| R-6                                                                                                                                                                                                                                                                                                                                                                                                                                                     | 23.60'                      |                         | 2.34'-3.14'                          | 3.22'-7.45'                           | 1-Story                |  |
| RM-6                                                                                                                                                                                                                                                                                                                                                                                                                                                    | 24.48'                      |                         | 3.44'                                | 12.06'                                | 1-Story                |  |
| R-5                                                                                                                                                                                                                                                                                                                                                                                                                                                     | 33.86'                      |                         | 1.41'-1.53'                          | 20.86'                                | 2-Story                |  |
| NC-CD                                                                                                                                                                                                                                                                                                                                                                                                                                                   | 21.57'                      |                         | 13.80'                               | 6.12'                                 | 1-Story                |  |
| R-5                                                                                                                                                                                                                                                                                                                                                                                                                                                     | 28.29'                      |                         | 7.46'                                | 5.88'                                 | 1-Story                |  |
| R-5                                                                                                                                                                                                                                                                                                                                                                                                                                                     | 27.62'                      |                         | 3.75'                                | 9.91'-17.44'                          | 1-Story                |  |
| R-5                                                                                                                                                                                                                                                                                                                                                                                                                                                     | 23.86'                      |                         | 3.11'                                | 8.12'-18.16'                          | 1-Story                |  |
| rict (RM-6), Residential Single Family District (R-5 & R-6), Neighborhood Commercial District (NC-CD)                                                                                                                                                                                                                                                                                                                                                   |                             |                         |                                      |                                       |                        |  |
| I, JUAN M. FERNANDEZ WITH CVF, LLC., ACKNOWLEDGE THAT THIS SITE PLAN SUBMITTED<br>FOR THE PURPOSE OF REZONING THIS PROPERTY IN ACCORDANCE WITH ALL THE<br>APPLICABLE PROVISIONS OF THE UNIFIED DEVELOPMENT CODE. ADDITIONALLY, I<br>UNDERSTAND THAT CITY COUNCIL APPROVAL OF A SITE PLAN IN CONJUNCTION WITH A<br>REZONING CASE DOES NOT RELIEVE ME FROM ADHERENCE TO ANY/ALL CITY ADOPTED<br>CODES AT THE TIME OF PLAN SUBMITTAL FOR BUILDING PERMITS. |                             |                         |                                      |                                       |                        |  |
|                                                                                                                                                                                                                                                                                                                                                                                                                                                         |                             |                         |                                      |                                       |                        |  |
| SITE & BUILDING DATA                                                                                                                                                                                                                                                                                                                                                                                                                                    |                             |                         |                                      |                                       |                        |  |
| LOT 19 THROUGH 21 AND LOT 900, BLOCK 1, NEW CITY BLOCK 528                                                                                                                                                                                                                                                                                                                                                                                              |                             |                         |                                      |                                       |                        |  |
|                                                                                                                                                                                                                                                                                                                                                                                                                                                         |                             |                         |                                      |                                       |                        |  |

Α

0.221 Ac. (GROSS ACREAGE)

|        |                                                                                                                                                                                                                                                                                                                                                                                                                         | 4       |
|--------|-------------------------------------------------------------------------------------------------------------------------------------------------------------------------------------------------------------------------------------------------------------------------------------------------------------------------------------------------------------------------------------------------------------------------|---------|
| ΓΙΟΝ:  | BEING 0.221 ACRE TRACT OUT OF LAND SITUATED IN THE CITY OF<br>SAN ANTONIO, BEXAR COUNTY, TEXAS, BEING ALL OF LOTS 19<br>THROUGH 21, AND LOT 900, BLOCK 1, NEW CITY BLOCK 528,<br>INCLUDING AN 0.00215 ACRE RIGHT-OF-WAY DEDICATION TO THE<br>CITY OF SAN ANTONIO, SITUATED IN THE CITY OF SAN ANTONIO,<br>BEXAR COUNTY, TEXAS AS RECORDED AS DOC. 20190197219 IN<br>THE OFFICIAL PUBLIC RECORDS OF BEXAR COUNTY, TEXAS. |         |
| G:     | RESIDENTIAL SINGLE-FAMILY DISTRICT (R-5), DIGNOWITY HILLS<br>HISTORIC DISTRICT (H), AIRPORT HAZARD OVERLAY DISTRICT<br>(AHOD), FORT SAM HOUSTON MILITARY NOTIFICATION AREA (MNA)                                                                                                                                                                                                                                        | CT:     |
| NG:    | INFILL DEVELOPMENT ZONE - 1 (IDZ-1) WITH USES PERMITTED FOR<br>THREE (3) RESIDENTIAL UNITS, DIGNOWITY HILLS HISTORIC<br>DISTRICT (H), AIRPORT HAZARD OVERLAY DISTRICT (AHOD), FORT<br>SAM HOUSTON MILITARY NOTIFICATION AREA (MNA)                                                                                                                                                                                      | PROJECT |
| ASSN.: | DIGNOWITY HILL                                                                                                                                                                                                                                                                                                                                                                                                          |         |
|        |                                                                                                                                                                                                                                                                                                                                                                                                                         |         |
| D.:    | ZONING-Z-2019-10700298                                                                                                                                                                                                                                                                                                                                                                                                  |         |
|        | B A                                                                                                                                                                                                                                                                                                                                                                                                                     | PLAT N  |
|        | D I A                                                                                                                                                                                                                                                                                                                                                                                                                   | I       |

|                               | NOT AUTHORIZED FOR                | CONSTRUCTION PRIOR TO                  | FORMAL CITY APPROVAL                                   |
|-------------------------------|-----------------------------------|----------------------------------------|--------------------------------------------------------|
| D10 860 9224 FIRM NO: E-15085 |                                   |                                        | 5710 W. HAUSMAN RD, SUITE 115 SAN ANTONIO, TEXAS 78249 |
|                               | 415 HAYS ST., IDZ<br>415 HAYS ST. | SAN ANTONIO, BEXAR COUNTY, TEXAS 78202 | 415 HAYS ST., IDZ-1 GROUND COMPARISON PLAN             |
|                               | _                                 | HEET                                   |                                                        |
|                               |                                   | OF                                     |                                                        |