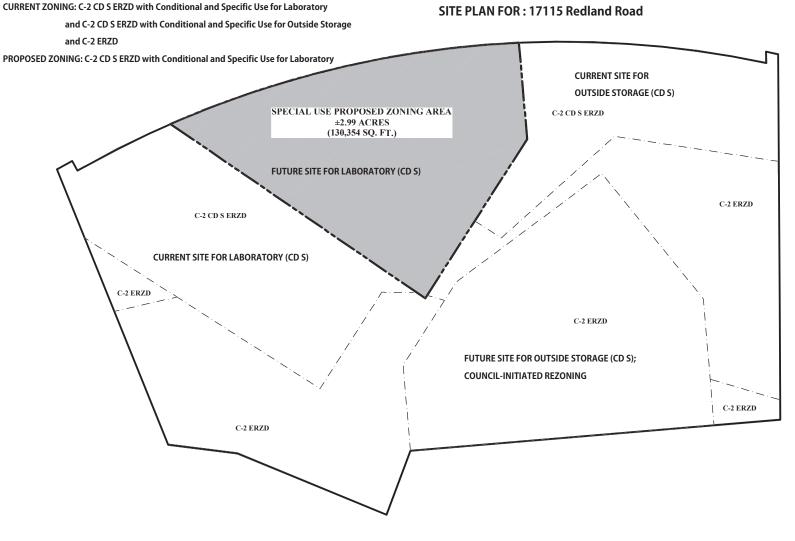

## Z2019-10700310 CD S ERZD

- PROPERTY: 2.99 ACRES (130,354 SF) LEGAL DESCRIPTION: REMAINING PORTION
- OF LOT 4 BLOCK 1 NCB 17338 CURRENT ZONING: C-2 CD S ERZD
- PROPOSED ZONING: SPECIAL USE ON 2.99 ACRES (130,354 SF) IMPERVIOUS COVER: UP TO 84,730 SF
- (65% OF TOTAL AREA)
- SETBACKS/BUFFERYARDS: PER CONDITIONS

## **ZONING EXHIBIT OF**

A 2.99 ACRE (130,354 SQUARE FEET) TRACT, OUT OF THE REMAINDER LOT 4, BLOCK 1, NEW CITY BLOCK 17338, BETHESDA TEMPLE SUBDIVISION, VOLUME 9551, PAGE 202, DEED AND PLAT RECORDS BEXAR COUNTY,