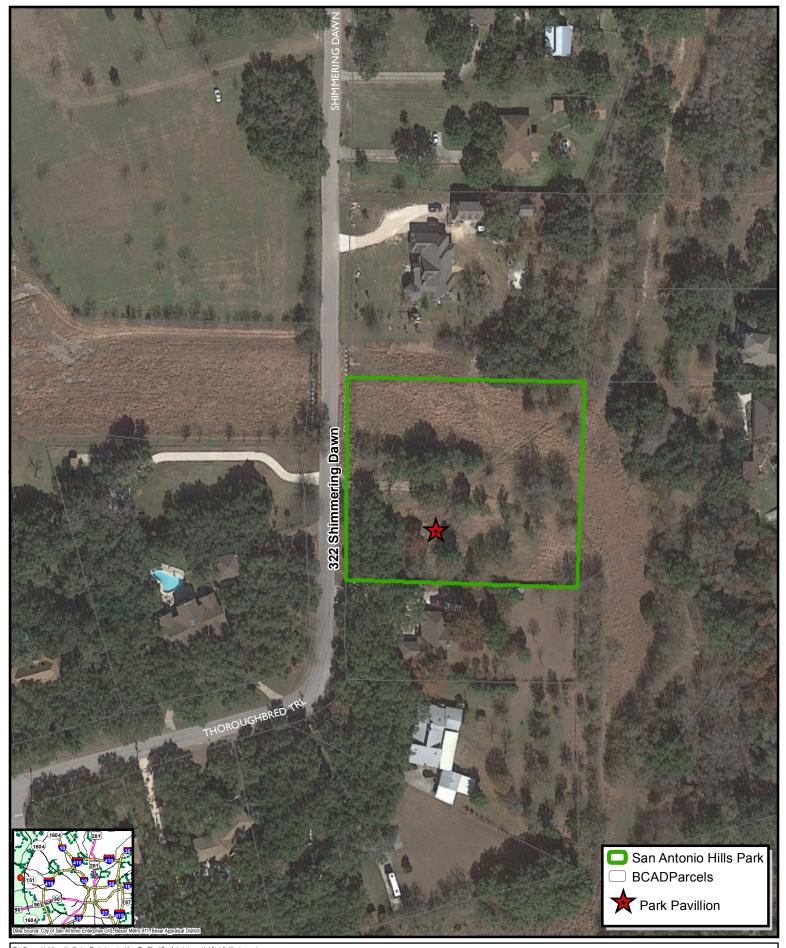

Map Last Edited: Tuesday, February 11, 2020 PDF Filename: \\Fscommon\misc23\GIS\PDFs\_JPEGs\CurrentExhibits\FY2020\2002ag05753\_07.pdf City of San Antonio North San Antonio Hills Park 3222 Shimmering Dawn