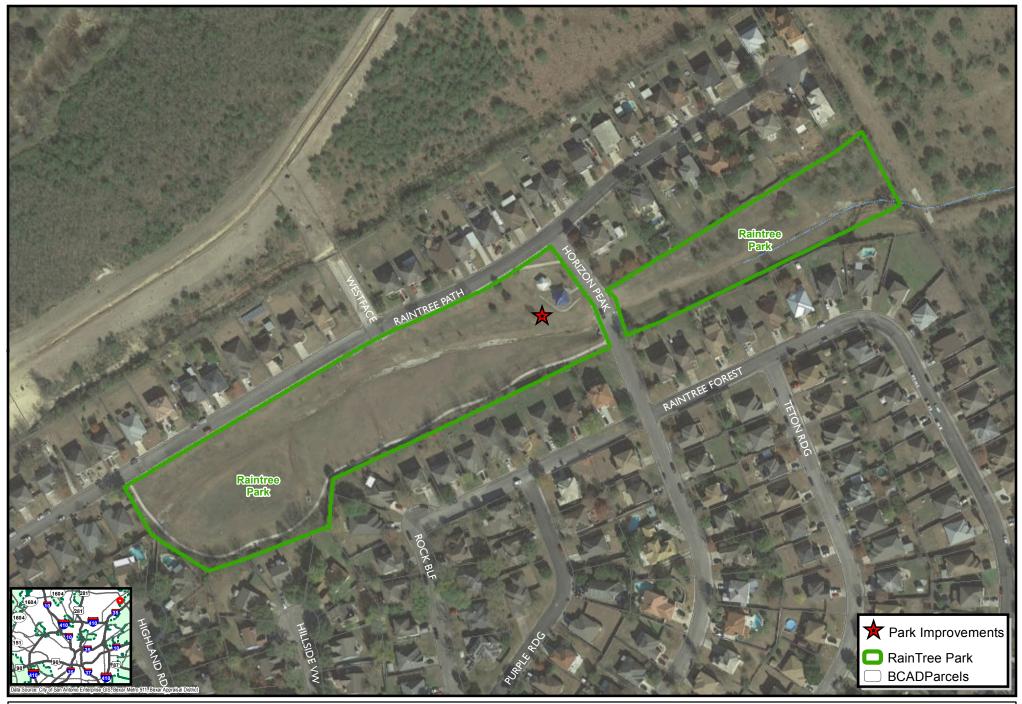

Map Last Edited: Tuesday, February 25, 2020 PDF Filename: \\Fscommon\misc23\GIS\PDFs\_JPEGs\CurrentExhibits\FY2020\2002ag05753\_17.pdf City of San Antonio RainTree Park