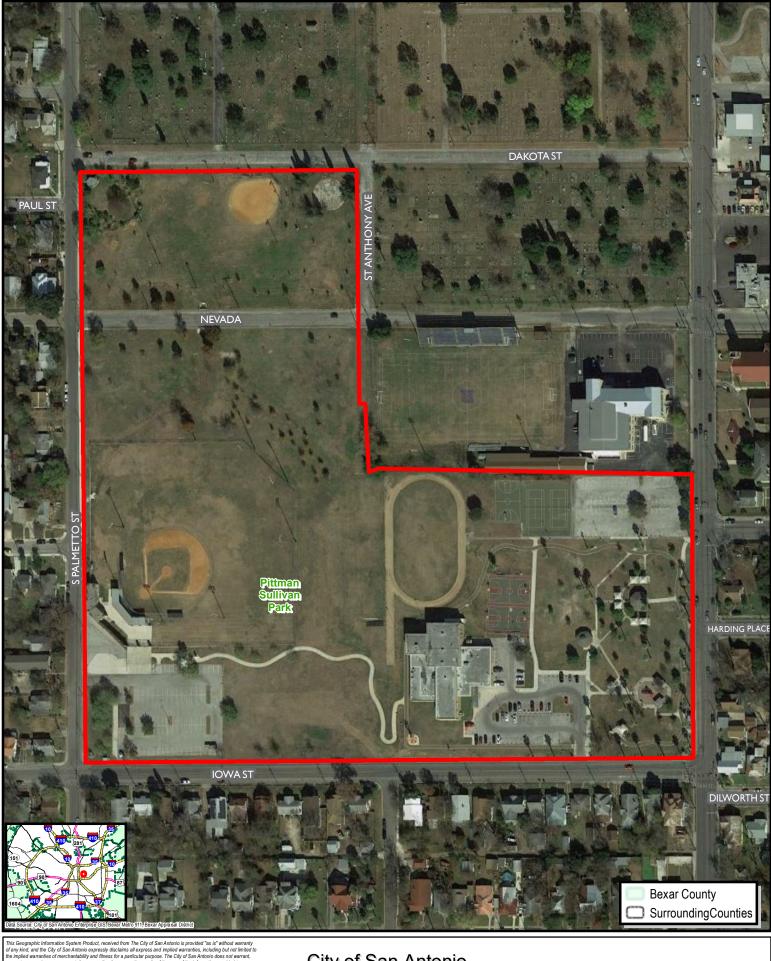

City of San Antonio Pittman Sullivan Park

A

Map Last Edited: Monday, March 02, 2020 PDF Filename: \\Fscommon\misc23\GIS\PDFs\_JPEGs\CurrentExhibits\FY2020\2003bg16462\_01.pdf