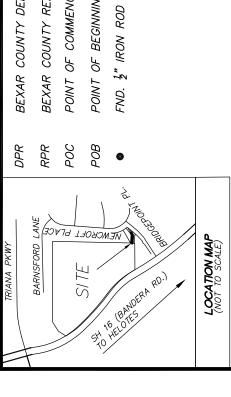

### **EXHIBIT "A"**

FIELD NOTES
For a 0.060 Acre (2,614 square foot)
(16-foot Sanitary Sewer Easement)

Project Name: XXXXXXX XXXXX SAWS PARCEL NO.: PXX-XXX AUG. 27, 2018

FIELD NOTE DESCRIPTION of a 0.060 acre tract of land out of Lot 904, Block 1 as shown by plat of Bridgepoint Units 3 & 7 Enclave recorded in Volume 9619, Pages 95-96, Bexar County Deed and Plat Records; in all, said 0.060 acre tract being more particularly described as follows:

**COMMENCING** at a ½" iron rod found at the intersection of the southwest line of Newcroft PI. (Lot 999, a 50' private street) as shown by said plat of Bridgepoint Units 3 & 7 and the northwest line of Bridgepoint PI. (Lot 999, a variable width private street) as shown by said plat of Bridgepoint Units 3 & 7 coincident with an east corner of said Lot 904;

Jason R. Gabriel, RPLS Texas No. 6530

AND PLAT RECORDS BEXAR COUNTY REAL PROPERTY RECORDS COMMENCEMENT BEXAR COUNTY DEED

POINT OF BEGINNING

EXHIBIT "B"

\* 50, PRIVATE PG. 95. 96. PRIVATE PG. 95. 96. PRIVATE PG. 95. 96. POCT BRIDGEPOINT UNITS 3 & 7 ENCLAVE (VOL. 9619, PGS. 95–96, DPR) 63 PROJECT NAME: XXXXXX XXXXXXX SAWS PARCEL NO. PXX-XXX