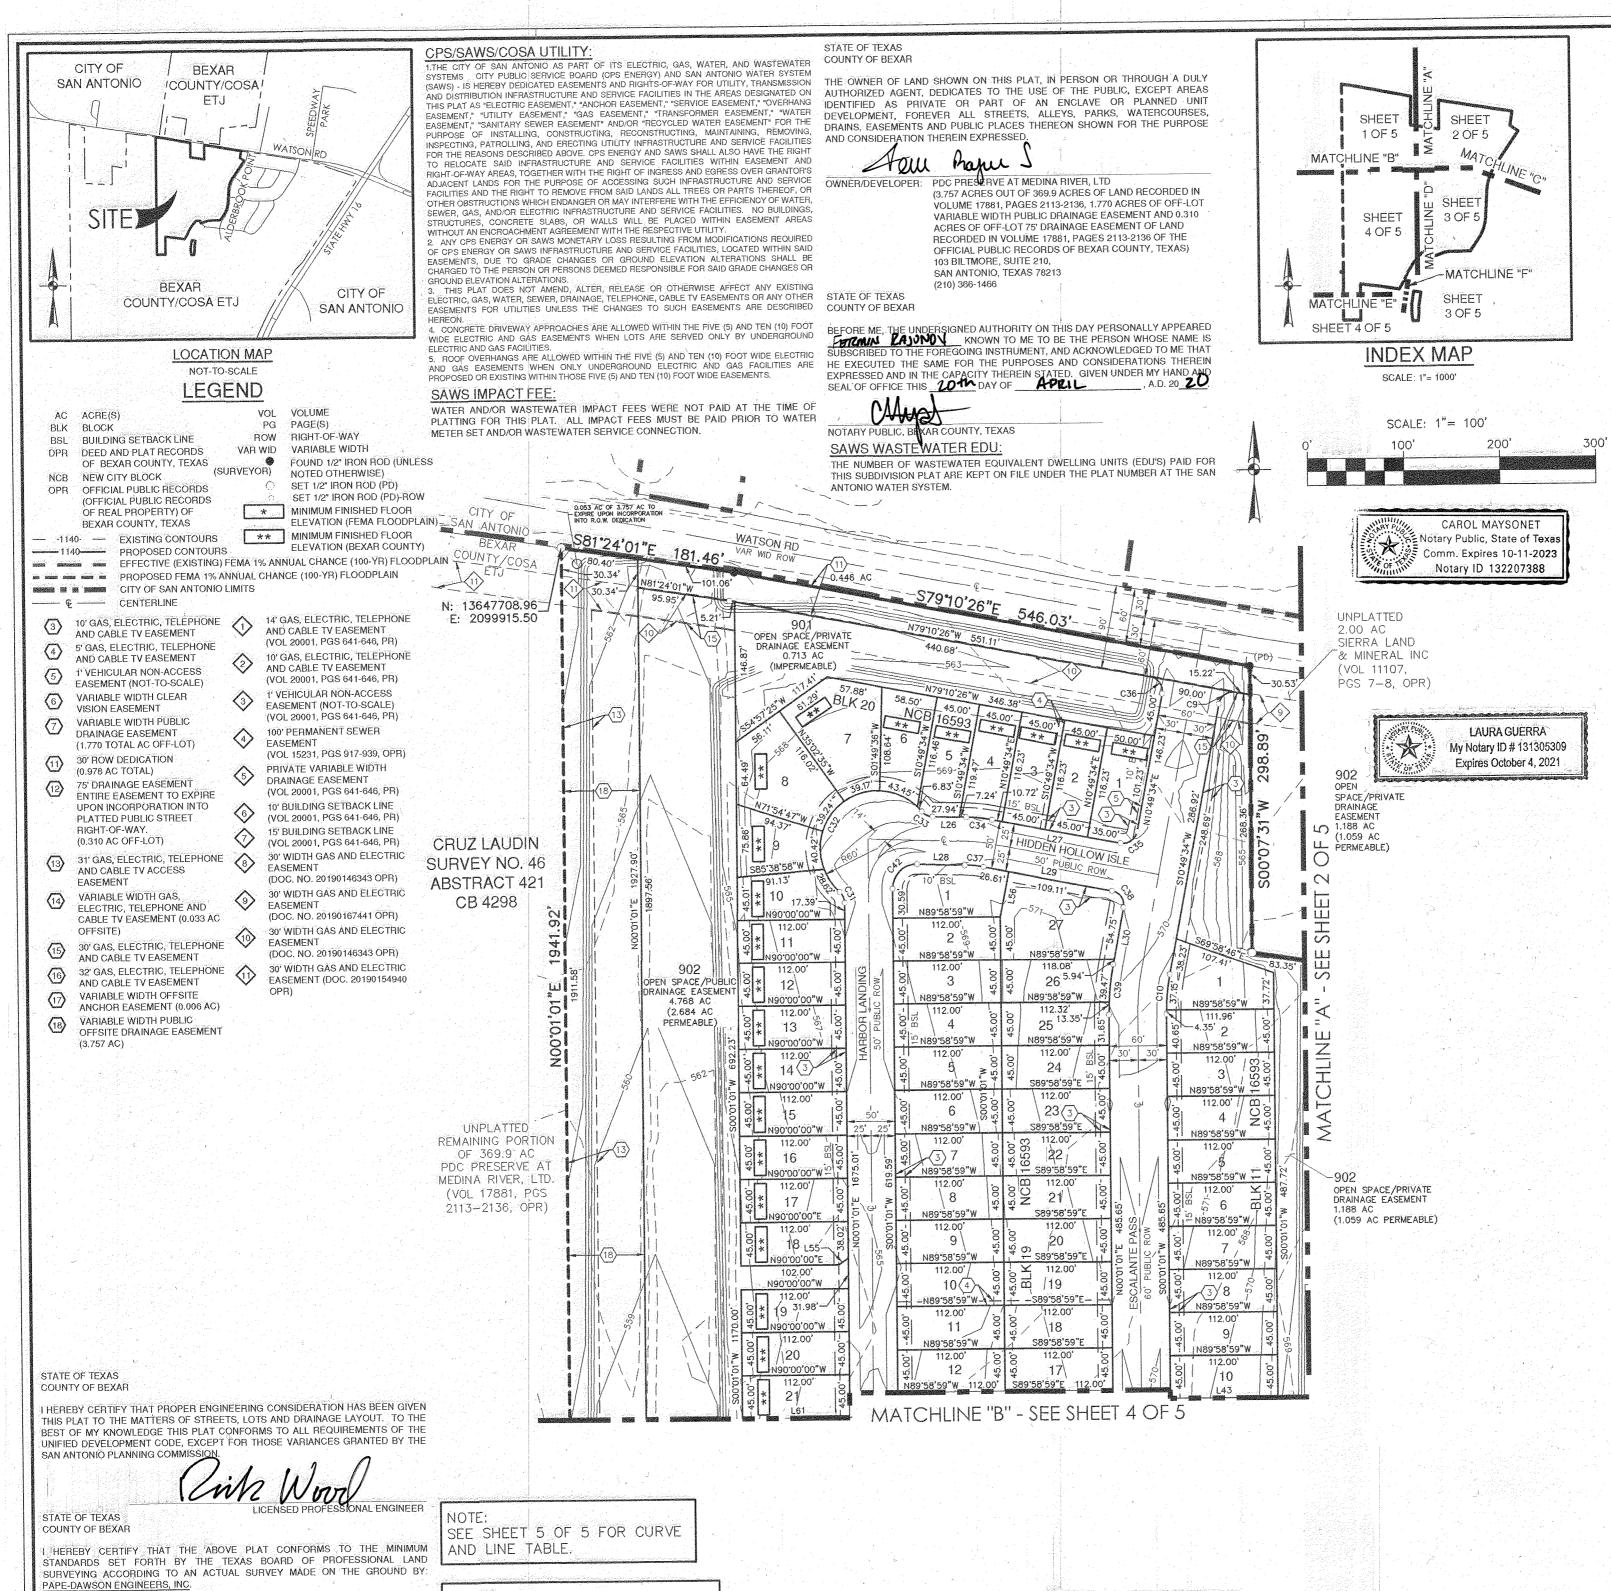

## PLAT NO. 18-900033 SUBDIVISION PLAT

## **ESTABLISHING** PRESERVE AT MEDINA UNIT 2

BEING A TOTAL OF 64.13 ACRES OF LAND, COMPRISED OF 58.29 ACRES OUT OF A 112.928 ACRES TRACT OF LAND RECORDED IN VOLUME 18702, PAGES 1815-1824 OF THE OFFICIAL PUBLIC RECORDS OF BEXAR COUNTY, TEXAS, AND 5.84 ACRES OUT OF A 369.9 ACRE TRACT OF LAND RECORDED IN VOLUME 17881, PAGES 2113-2136 OF THE OFFICIAL PUBLIC RECORDS OF BEXAR COUNTY, TEXAS, OUT OF THE CRUZ LANDIN SURVEY NUMBER 46, ABSTRACT 421, COUNTY BLOCK 4298, IN NEW CITY BLOCK 16593, BEXAR COUNTY, TEXAS, ESTABLISHING LOTS 1-40, BLOCK 11, LOTS 6-34, BLOCK 12, LOTS 1-18, BLOCK 13, LOTS 1-15, BLOCK 14, LOTS 1-14, BLOCK 15, LOTS 1-12, BLOCK 16, LOTS 2-39, BLOCK 17, LOTS 1-35, BLOCK 18, LOTS 1-27, BLOCK 19, LOTS 1-46, BLOCK 20, AND A 0.978 OF AN ACRE ROW DEDICATION.

902-

OPEN SPACE/PRIVATE
DRAINAGE EASEMENT

(1.059 AC PERMEABLE)

CPS/SAWS/COSA UTILITY:

1.THE CITY OF SAN ANTONIO AS PART OF ITS ELECTRIC, GAS, WATER, AND WASTEWATER SYSTEMS CITY PUBLIC SERVICE BOARD (CPS ENERGY) AND SAN ANTONIO WATER SYSTEM (SAWS) - IS HEREBY DEDICATED EASEMENTS AND RIGHTS-OF-WAY FOR UTILITY, TRANSMISSION AND DISTRIBUTION INFRASTRUCTURE AND SERVICE FACILITIES IN THE AREAS DESIGNATED ON THIS PLAT AS "ELECTRIC EASEMENT," "ANCHOR EASEMENT," "SERVICE EASEMENT," "OVERHANG EASEMENT," "UTILITY EASEMENT," "GAS EASEMENT," "TRÂNSFORMER EASEMENT," "WATER EASEMENT, "SANITARY SEWER EASEMENT" AND/OR "RECYCLED WATER EASEMENT" FOR THE PURPOSE OF INSTALLING, CONSTRUCTING, RECONSTRUCTING, MAINTAINING, REMOVING, PUHPOSE OF INSTALLING, CONSTRUCTING, RECORDING, MAINTAINE, MAINTAI ADJACENT THE RIGHT TO REMOVE FROM SAID LANDS ALL TREES OR PARTS THEREOF, OR OTHER OBSTRUCTIONS WHICH ENDANGER OR MAY INTERFERE WITH THE EFFICIENCY OF WATER, SEWER, GAS, AND/OR ELECTRIC INFRASTRUCTURE AND SERVICE FACILITIES. NO BUILDINGS, STRUCTURES, CONCRETE SLABS, OR WALLS WILL BE PLACED WITHIN EASEMENT AREAS

WITHOUT AN ENCROACHMENT AGREEMENT WITH THE RESPECTIVE UTILITY.

2. ANY CPS ENERGY OR SAWS MONETARY LOSS RESULTING FROM MODIFICATIONS REQUIRED OF CPS ENERGY OR SAWS INFRASTRUCTURE AND SERVICE FACILITIES, LOCATED WITHIN SAID CHARGED TO THE PERSON OR PERSONS DEEMED RESPONSIBLE FOR SAID GRADE CHANGES OR GROUND ELEVATION ALTERATIONS SHALL BE CHARGED TO THE PERSON OR PERSONS DEEMED RESPONSIBLE FOR SAID GRADE CHANGES OR

GROUND ELEVATION ALTERATIONS.

3. THIS PLAT DOES NOT AMEND, ALTER, RELEASE OR OTHERWISE AFFECT ANY EXISTING ELECTRIC, GAS, WATER, SEWER, DRAINAGE, TELEPHONE, CABLE TV EASEMENTS OR ANY OTHER EASEMENTS FOR UTILITIES UNLESS THE CHANGES TO SUCH EASEMENTS ARE DESCRIBED HEHEON.

4. CONCRETE DRIVEWAY APPROACHES ARE ALLOWED WITHIN THE FIVE (5) AND TEN (10) FOOT WIDE ELECTRIC AND GAS EASEMENTS WHEN LOTS ARE SERVED ONLY BY UNDERGROUND

ELECTRIC AND GAS FACILITIES.

5. ROOF OVERHANGS ARE ALLOWED WITHIN THE FIVE (5) AND TEN (10) FOOT WIDE ELECTRIC AND GAS EASEMENTS WHEN ONLY UNDERGROUND ELECTRIC AND GAS FACILITIES ARE PROPOSED OR EXISTING WITHIN THOSE FIVE (5) AND TEN (10) FOOT WIDE EASEMENTS.

DRAINAGE EASEMENT

(0.718 AC PERMEABLE)

SAWS IMPACT FEE

WATER AND/OR WASTEWATER IMPACT FEES WERE NOT PAID AT THE TIME OF PLATTING FOR THIS PLAT. ALL IMPACT FEES MUST BE PAID PRIOR TO WATER METER SET AND/OR WASTEWATER SERVICE CONNECTION.

SAWS WASTEWATER EDU

THE NUMBER OF WASTEWATER EQUIVALENT DWELLING UNITS (EDU'S) PAID FOR THIS SUBDIVISION PLAT ARE KEPT ON FILE UNDER THE PLAT NUMBER AT THE SAN ANTONIO WATER SYSTEM.

> OFFICER OF THE COMMISSIONERS COURT OF BEXAR COUNTY, DOES HEREBY CERTIFY THAT THE ATTACHED PLAT WAS DULY FILED WITH THE COMMISSIONERS
> COURT OF BEXAR COUNTY, TEXAS AND THAT AFTER EXAMINATION IT APPEARED THAT SAID PLAT IS IN CONFORMITY WITH THE STATUTES, RULES AND REGULATIONS GOVERNING SAME, AND THIS PLAT WAS APPROVED BY THE SAID

SEE SHEET 5 OF 5 FOR CURVE AND LINE TABLE.

NOTE: SEE SHEET 5 OF 5 FOR ENGINEER SURVEYOR & EXTRA NOTES. SEE SHEET 1 OF 5 FOR LEGEND.

PLAT NOTES APPLY TO EVERY PAGE OF THIS MULTIPLE PAGE PLAT

OPEN SPACE/PUBLIC

OWNER/DEVELOPER: PDC PRESERVE AT MEDINA RIVER, LTD
(3.757 ACRES OUT OF 369.9 ACRES OF LAND RECORDED IN VOLUME 17881, PAGES 2113-2136, 1.770 ACRES OF OFF-LOT VARIABLE WIDTH PUBLIC DRAINAGE EASEMENT AND 0.310 ACRES OF OFF-LOT 75' DRAINAGE EASEMENT OF LAND RECORDED IN VOLUME 17881, PAGES 2113-2136 OF THE OFFICIAL PUBLIC RECORDS OF BEXAR COUNTY, TEXAS) 103 BILTMORE, SUITE 210, SAN ANTONIO, TEXAS 78213 (210) 366-1466