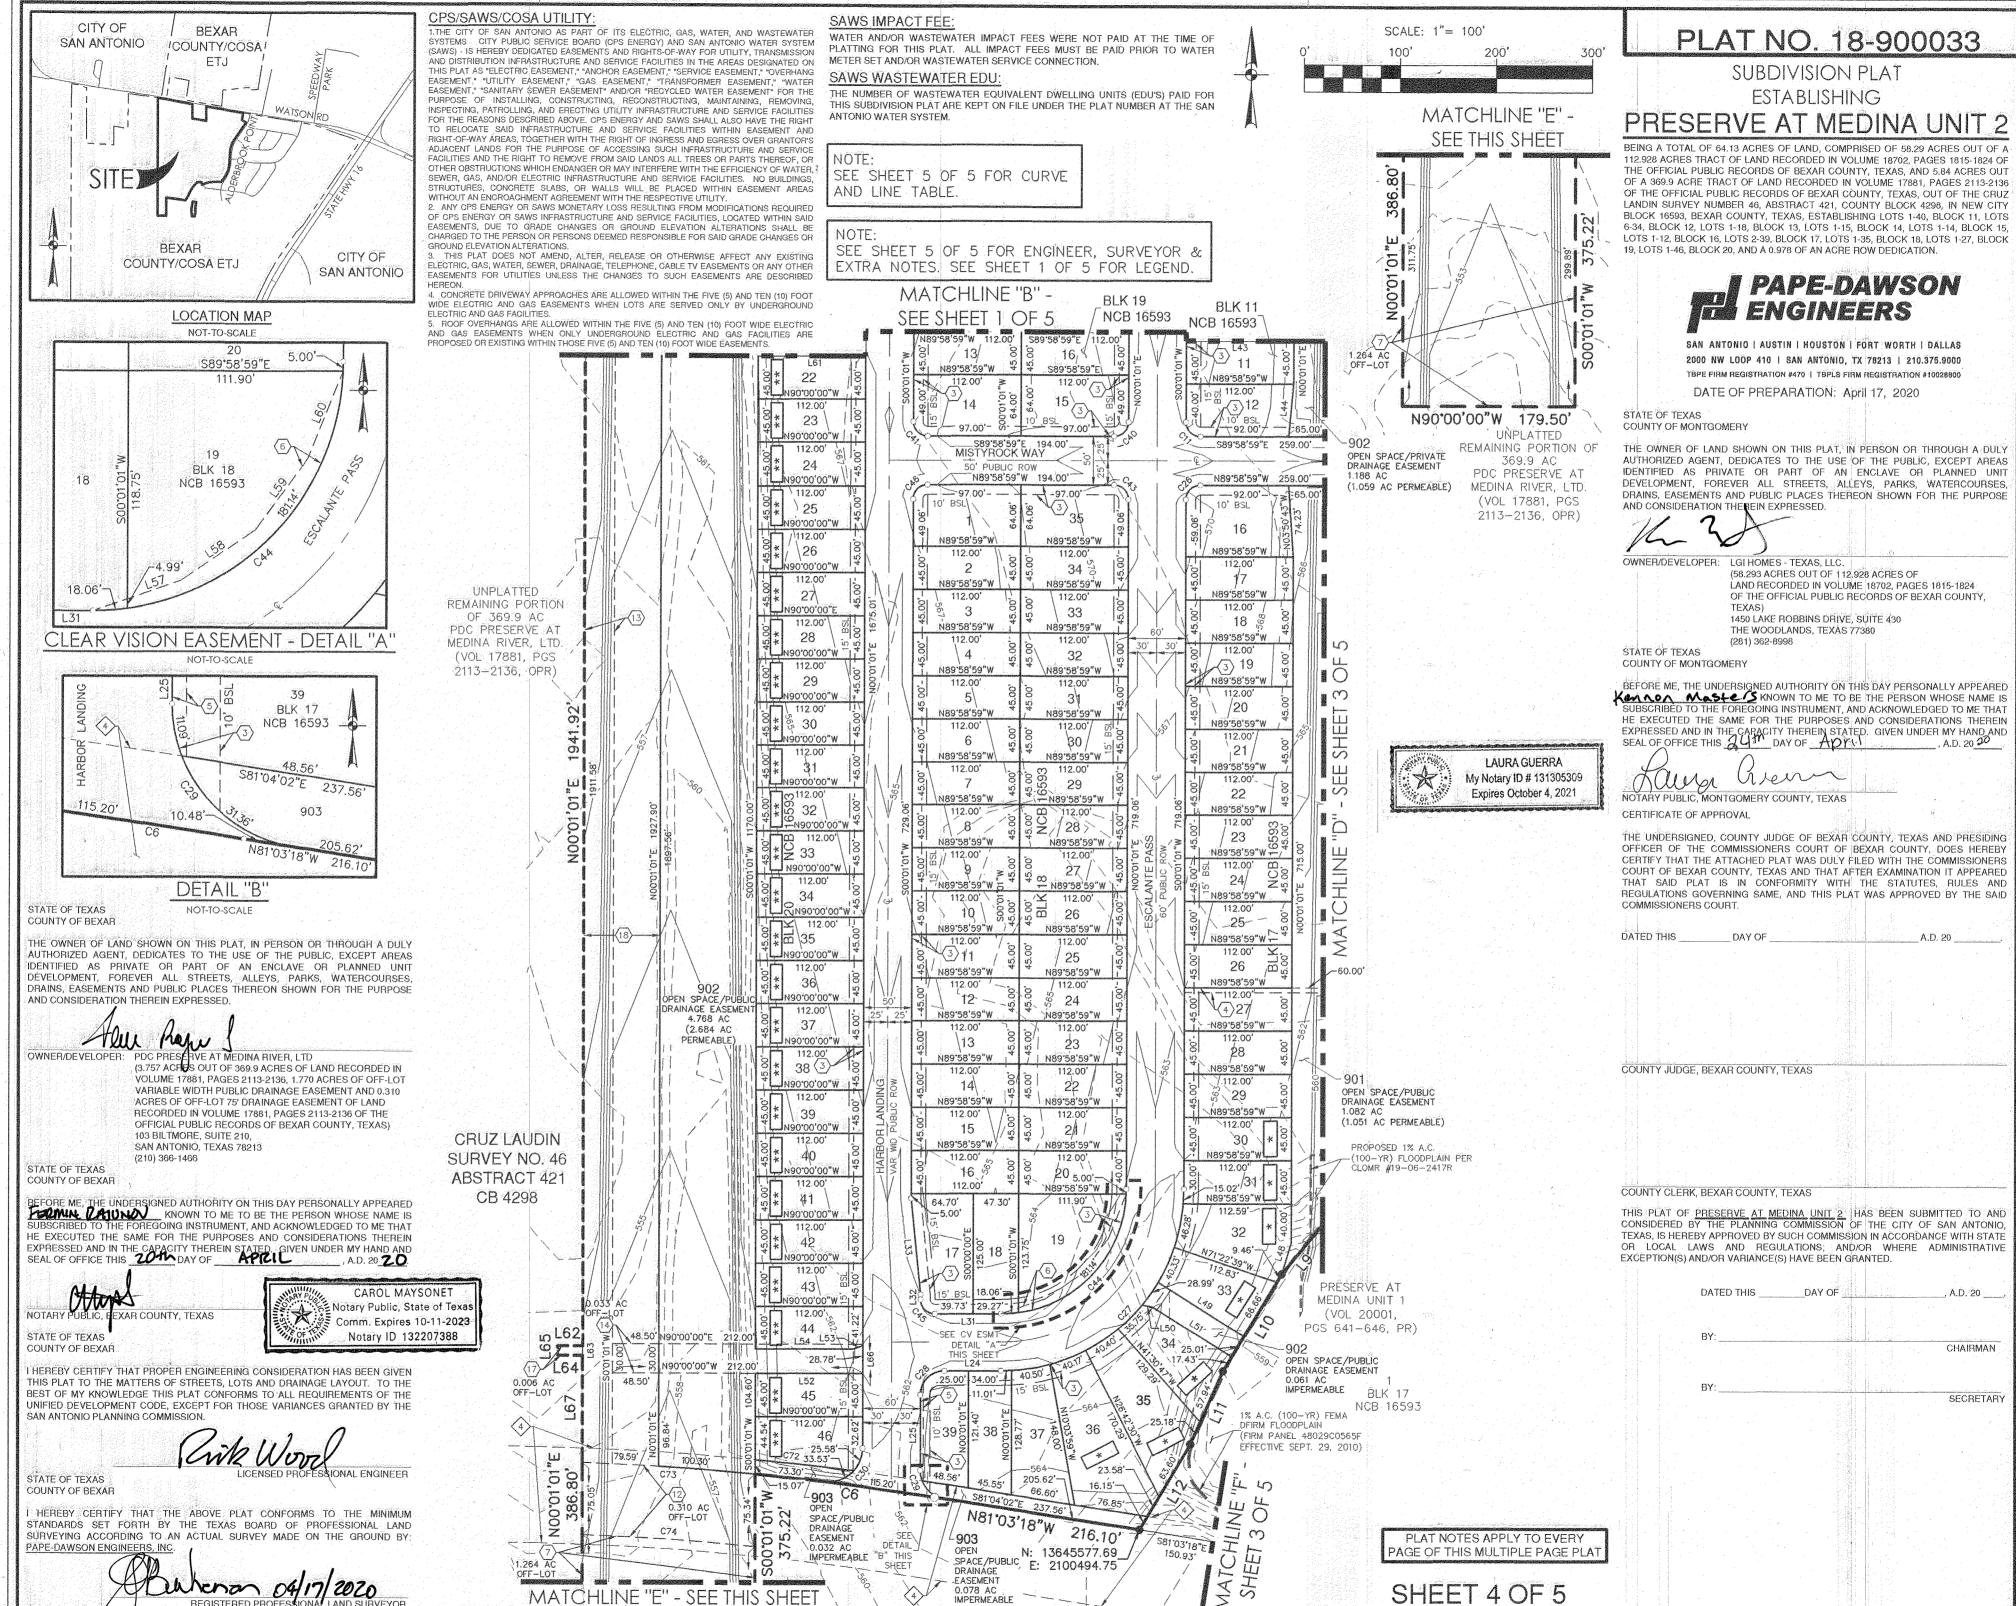

## PLAT NO. 18-900033 SUBDIVISION PLAT

## **ESTABLISHING** PRESERVE AT MEDINA UNIT 2

BEING A TOTAL OF 64.13 ACRES OF LAND, COMPRISED OF 58.29 ACRES OUT OF A 112.928 ACRES TRACT OF LAND RECORDED IN VOLUME 18702, PAGES 1815-1824 OF THE OFFICIAL PUBLIC RECORDS OF BEXAR COUNTY, TEXAS, AND 5.84 ACRES OUT OF A 369.9 ACRE TRACT OF LAND RECORDED IN VOLUME 17881, PAGES 2113-2136 OF THE OFFICIAL PUBLIC RECORDS OF BEXAR COUNTY, TEXAS, OUT OF THE CRUZ LANDIN SURVEY NUMBER 46, ABSTRACT 421, COUNTY BLOCK 4298, IN NEW CITY BLOCK 16593, BEXAR COUNTY, TEXAS, ESTABLISHING LOTS 1-40, BLOCK 11, LOTS 6-34, BLOCK 12, LOTS 1-18, BLOCK 13, LOTS 1-15, BLOCK 14, LOTS 1-14, BLOCK 15, LOTS 1-12, BLOCK 16, LOTS 2-39, BLOCK 17, LOTS 1-35, BLOCK 18, LOTS 1-27, BLOCK 19, LOTS 1-46, BLOCK 20, AND A 0.978 OF AN ACRE ROW DEDICATION.

## PAPE-DAWSON

SAN ANTONIO I AUSTIN I HOUSTON I FORT WORTH I DALLAS 2000 NW LOOP 410 | SAN ANTONIO, TX 78213 | 210.375.9000 TBPE FIRM REGISTRATION #470 | TBPLS FIRM REGISTRATION #10028800

DATE OF PREPARATION: April 17, 2020

STATE OF TEXAS COUNTY OF MONTGOMERY

THE OWNER OF LAND SHOWN ON THIS PLAT, IN PERSON OR THROUGH A DULY AUTHORIZED AGENT, DEDICATES TO THE USE OF THE PUBLIC, EXCEPT AREAS IDENTIFIED AS PRIVATE OR PART OF AN ENCLAVE OR PLANNED UNIT DEVELOPMENT, FOREVER ALL STREETS, ALLEYS, PARKS, WATERCOURSES, DRAINS, EASEMENTS AND PUBLIC PLACES THEREON SHOWN FOR THE PURPOSE AND CONSIDERATION THEREIN EXPRESSED

The

LGI HOMES - TEXAS, LLC.

(58.293 ACRES OUT OF 112.928 ACRES OF LAND RECORDED IN VOLUME 18702, PAGES 1815-1824 OF THE OFFICIAL PUBLIC RECORDS OF BEXAR COUNTY,

1450 LAKE ROBBINS DRIVE, SUITE 430 THE WOODLANDS, TEXAS 77380 (281) 362-8998

STATE OF TEXAS COUNTY OF MONTGOMERY

BEFORE ME, THE UNDERSIGNED AUTHORITY ON THIS DAY PERSONALLY APPEARED KNOWN TO ME TO BE THE PERSON WHOSE NAME IS SUBSCRIBED TO THE FOREGOING INSTRUMENT, AND ACKNOWLEDGED TO ME THAT HE EXECUTED THE SAME FOR THE PURPOSES AND CONSIDERATIONS THEREIN EXPRESSED AND IN THE CAPACITY THEREIN STATED. GIVEN UNDER MY HAND AND SEAL OF OFFICE THIS DAY OF ADY I . A.D. 2020

James Green NOTARY PUBLIC, MONTGOMERY COUNTY, TEXAS CERTIFICATE OF APPROVAL

THE UNDERSIGNED, COUNTY JUDGE OF BEXAR COUNTY, TEXAS AND PRESIDING OFFICER OF THE COMMISSIONERS COURT OF BEXAR COUNTY, DOES HEREBY CERTIFY THAT THE ATTACHED PLAT WAS DULY FILED WITH THE COMMISSIONERS COURT OF BEXAR COUNTY, TEXAS AND THAT AFTER EXAMINATION IT APPEARED THAT SAID PLAT IS IN CONFORMITY WITH THE STATUTES, RULES AND REGULATIONS GOVERNING SAME, AND THIS PLAT WAS APPROVED BY THE SAID COMMISSIONERS COURT.

A.D. 20 \_ DAY OF DATED THIS

COUNTY JUDGE, BEXAR COUNTY, TEXAS

COUNTY CLERK, BEXAR COUNTY, TEXAS

THIS PLAT OF PRESERVE AT MEDINA UNIT 2. HAS BEEN SUBMITTED TO AND CONSIDERED BY THE PLANNING COMMISSION OF THE CITY OF SAN ANTONIO, TEXAS, IS HEREBY APPROVED BY SUCH COMMISSION IN ACCORDANCE WITH STATE OR LOCAL LAWS AND REGULATIONS; AND/OR WHERE ADMINISTRATIVE EXCEPTION(S) AND/OR VARIANCE(S) HAVE BEEN GRANTED.