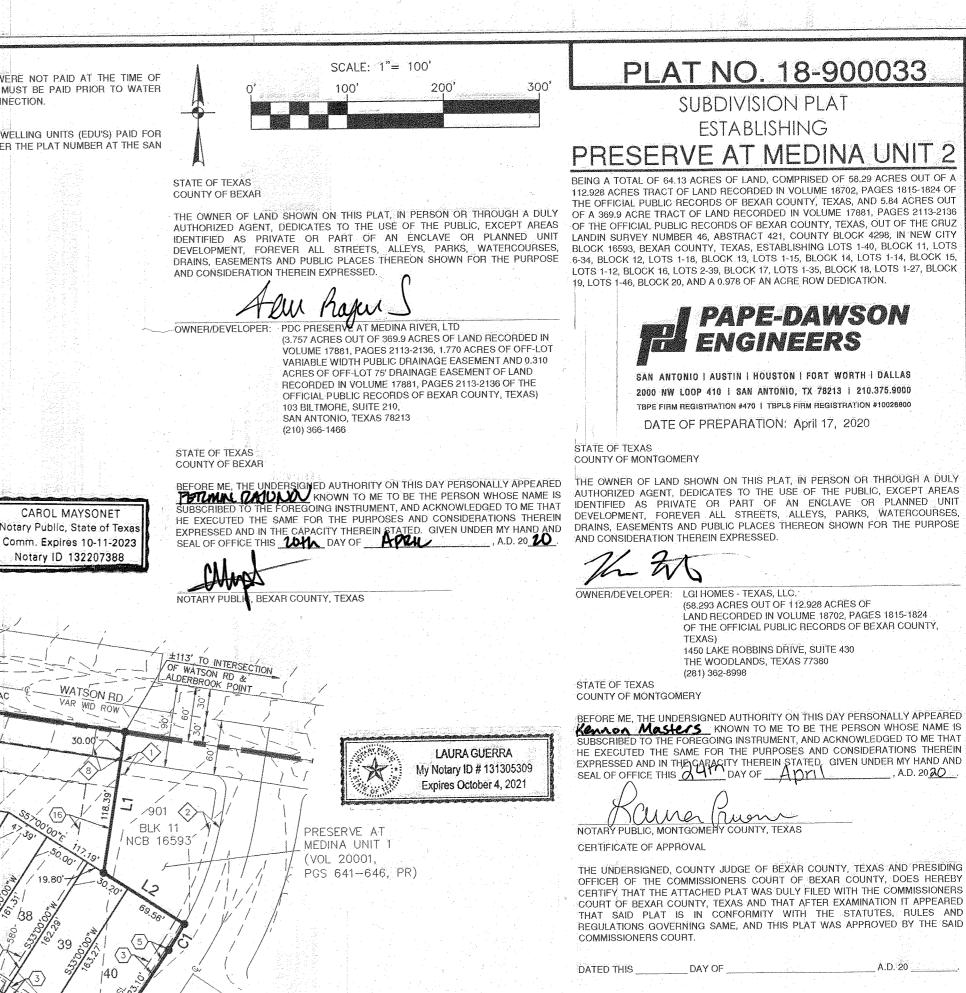

## PLAT NO. 18-900033 SUBDIVISION PLAT

## **ESTABLISHING** PRESERVE AT MEDINA UNIT 2

BEING A TOTAL OF 64.13 ACRES OF LAND, COMPRISED OF 58.29 ACRES OUT OF A 112.928 ACRES TRACT OF LAND RECORDED IN VOLUME 18702, PAGES 1815-1824 OF THE OFFICIAL PUBLIC RECORDS OF BEXAR COUNTY, TEXAS, AND 5.84 ACRES OUT OF A 369.9 ACRE TRACT OF LAND RECORDED IN VOLUME 17881, PAGES 2113-2136 OF THE OFFICIAL PUBLIC RECORDS OF BEXAR COUNTY, TEXAS, OUT OF THE CRUZ LANDIN SURVEY NUMBER 46, ABSTRACT 421, COUNTY BLOCK 4298, IN NEW CITY BLOCK 16593, BEXAR COUNTY, TEXAS, ESTABLISHING LOTS 1-40, BLOCK 11, LOTS 6-34, BLOCK 12, LOTS 1-18, BLOCK 13, LOTS 1-15, BLOCK 14, LOTS 1-14, BLOCK 15, LOTS 1-12, BLOCK 16, LOTS 2-39, BLOCK 17, LOTS 1-35, BLOCK 18, LOTS 1-27, BLOCK 19, LOTS 1-46, BLOCK 20, AND A 0.978 OF AN ACRE ROW DEDICATION.

## PAPE-DAWSON

SAN ANTONIO I AUSTIN I HOUSTON I FORT WORTH I DALLAS 2000 NW LOOP 410 | SAN ANTONIO, TX 78213 | 210.375.9000 TBPE FIRM REGISTRATION #470 | TBPLS FIRM REGISTRATION #10028800

DATE OF PREPARATION: April 17, 2020

STATE OF TEXAS COUNTY OF MONTGOMERY

THE OWNER OF LAND SHOWN ON THIS PLAT, IN PERSON OR THROUGH A DULY AUTHORIZED AGENT, DEDICATES TO THE USE OF THE PUBLIC, EXCEPT AREAS IDENTIFIED AS PRIVATE OR PART OF AN ENCLAVE OR PLANNED UNIT DEVELOPMENT, FOREVER ALL STREETS, ALLEYS, PARKS, WATERCOURSES, DRAINS, EASEMENTS AND PUBLIC PLACES THEREON SHOWN FOR THE PURPOSE AND CONSIDERATION THEREIN EXPRESSED

The

LGI HOMES - TEXAS, LLC.

(58.293 ACRES OUT OF 112.928 ACRES OF LAND RECORDED IN VOLUME 18702, PAGES 1815-1824 OF THE OFFICIAL PUBLIC RECORDS OF BEXAR COUNTY,

1450 LAKE ROBBINS DRIVE, SUITE 430 THE WOODLANDS, TEXAS 77380 (281) 362-8998

STATE OF TEXAS COUNTY OF MONTGOMERY

BEFORE ME, THE UNDERSIGNED AUTHORITY ON THIS DAY PERSONALLY APPEARED KNOWN TO ME TO BE THE PERSON WHOSE NAME IS SUBSCRIBED TO THE FOREGOING INSTRUMENT, AND ACKNOWLEDGED TO ME THAT HE EXECUTED THE SAME FOR THE PURPOSES AND CONSIDERATIONS THEREIN EXPRESSED AND IN THE CAPACITY THEREIN STATED. GIVEN UNDER MY HAND AND SEAL OF OFFICE THIS DAY OF ADY I . A.D. 2020

James Green NOTARY PUBLIC, MONTGOMERY COUNTY, TEXAS CERTIFICATE OF APPROVAL

THE UNDERSIGNED, COUNTY JUDGE OF BEXAR COUNTY, TEXAS AND PRESIDING OFFICER OF THE COMMISSIONERS COURT OF BEXAR COUNTY, DOES HEREBY CERTIFY THAT THE ATTACHED PLAT WAS DULY FILED WITH THE COMMISSIONERS COURT OF BEXAR COUNTY, TEXAS AND THAT AFTER EXAMINATION IT APPEARED THAT SAID PLAT IS IN CONFORMITY WITH THE STATUTES, RULES AND REGULATIONS GOVERNING SAME, AND THIS PLAT WAS APPROVED BY THE SAID COMMISSIONERS COURT.

A.D. 20 \_ DAY OF DATED THIS

COUNTY JUDGE, BEXAR COUNTY, TEXAS

COUNTY CLERK, BEXAR COUNTY, TEXAS

THIS PLAT OF PRESERVE AT MEDINA UNIT 2. HAS BEEN SUBMITTED TO AND CONSIDERED BY THE PLANNING COMMISSION OF THE CITY OF SAN ANTONIO, TEXAS, IS HEREBY APPROVED BY SUCH COMMISSION IN ACCORDANCE WITH STATE OR LOCAL LAWS AND REGULATIONS; AND/OR WHERE ADMINISTRATIVE EXCEPTION(S) AND/OR VARIANCE(S) HAVE BEEN GRANTED.