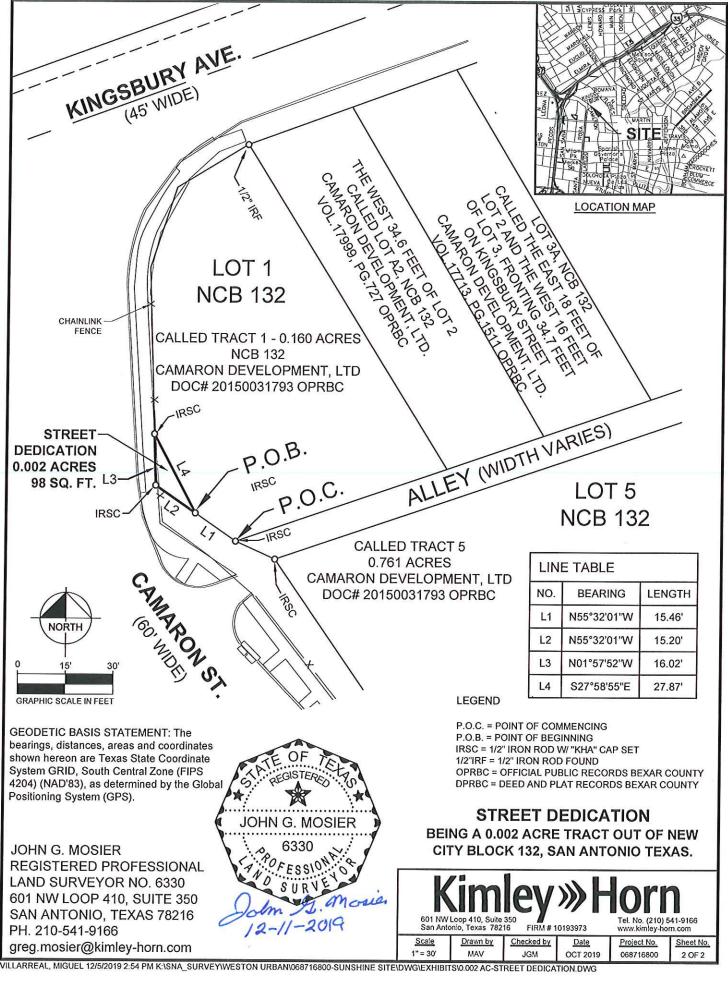

PARCEL No.: \_\_2020-1\_

**PROJECT NAME: CAMARON STREET** 

PROJECT No.:

**DESCRIPTION OF A STREET** 

DEDICATION

0.002 ACRE TRACT OF LAND

**BEING** 0.002 acre (98 square feet) tract of land situated in Lot 1, New City Block 132, (recording unknown) the City of San Antonio, Bexar County, Texas; and being a portion of that certain 0.160 acre tract described in instrument to Camaron Development, Ltd, recorded in Document No. 20150031793 of the Official Public Records of Bexar County; and being more particularly described as follows:

**COMMENCING**, at a 1/2-inch iron rod with a plastic cap stamped "KHA" set at the intersection of the northeasterly right-of-way line of Camaron Street (60 feet wide) with the northwesterly line of a variable width alley (recording unknown) marking the southern-most corner of said 0.160 acre tract;

THENCE, along the northeasterly right-of-way line of said Camaron Street, the following three (3) courses and distances:

- 1. North 55°32'01" West, 15.46 feet to a 1/2-inch iron rod with a plastic cap stamped "KHA" set for the **POINT OF BEGINNING** of herein described tract;
- 2. North 55°32'01" West, 15.20 feet to a 1/2-inch iron rod with a plastic cap stamped "KHA" set for the western-most corner of the said 0.160 acre tract;
- 3. North 01°57′52" West, 16.02 feet to a 1/2-inch iron rod with a plastic cap stamped "KHA" set for the northern-most corner of herein described tract;

**THENCE**, South 27°58'55" East, 27.87 feet crossing said 0.160 acre tract, to the **POINT OF BEGINNING** and containing 0.002 acre of land in Bexar County, Texas. The basis of bearing for this description is the Texas State Plane Coordinate System Grid, South Central Zone (FIPS 4204) (NAD'83). This document was prepared in the office of Kimley-Horn and Associates, Inc. in San Antonio, Texas.

JOHN G. MOSIER REGISTERED PROFESSIONAL LAND SURVEYOR NO. 6330 601 NW LOOP 410, SUITE 350 SAN ANTONIO, TEXAS 78216 PH. 210-541-9166 greg.mosier@kimley-horn.com

STREET DEDICATION
BEING A 0.002 ACRE TRACT OUT OF NEW
CITY BLOCK 132, SAN ANTONIO TEXAS.