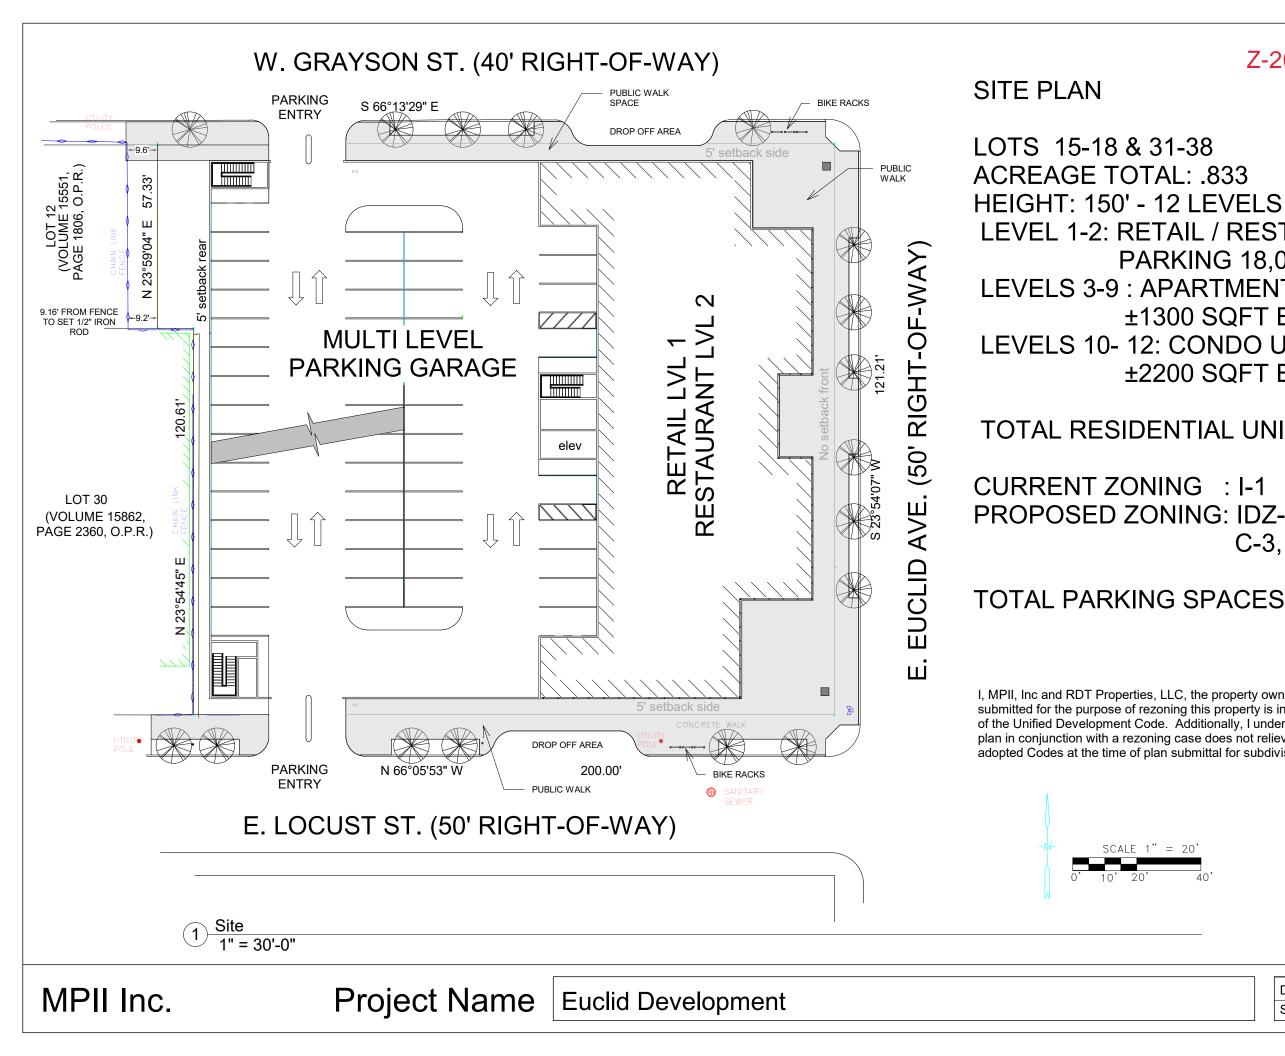

#### Z-2020-10700079 Site Plan

# LEVEL 1-2: RETAIL / RESTAURANT 11,000 SQFT PARKING 18,000 SQFT/ LVL LEVELS 3-9 : APARTMENT UNITS -20/LVL ±1300 SQFT EA - 27,000 GSQFT /LVL LEVELS 10- 12: CONDO UNITS - 12 / LVL ±2200 SQFT EA - 27,000 GSQFT / LVL

#### **TOTAL RESIDENTIAL UNITS: 176**

## **PROPOSED ZONING: IDZ-3 with uses permitting** C-3, O-2 and residential untis

### TOTAL PARKING SPACES PROVIDED: 310

I, MPII, Inc and RDT Properties, LLC, the property owner, acknowledge that this site plan submitted for the purpose of rezoning this property is in accordance with all applicable provisions of the Unified Development Code. Additionally, I understand that City Council approval of a site plan in conjunction with a rezoning case does not relieve me from adherence to any/all Cityadopted Codes at the time of plan submittal for subdivision platting or building permits

Date 03/10/2020 Scale 1" = 30'-0"