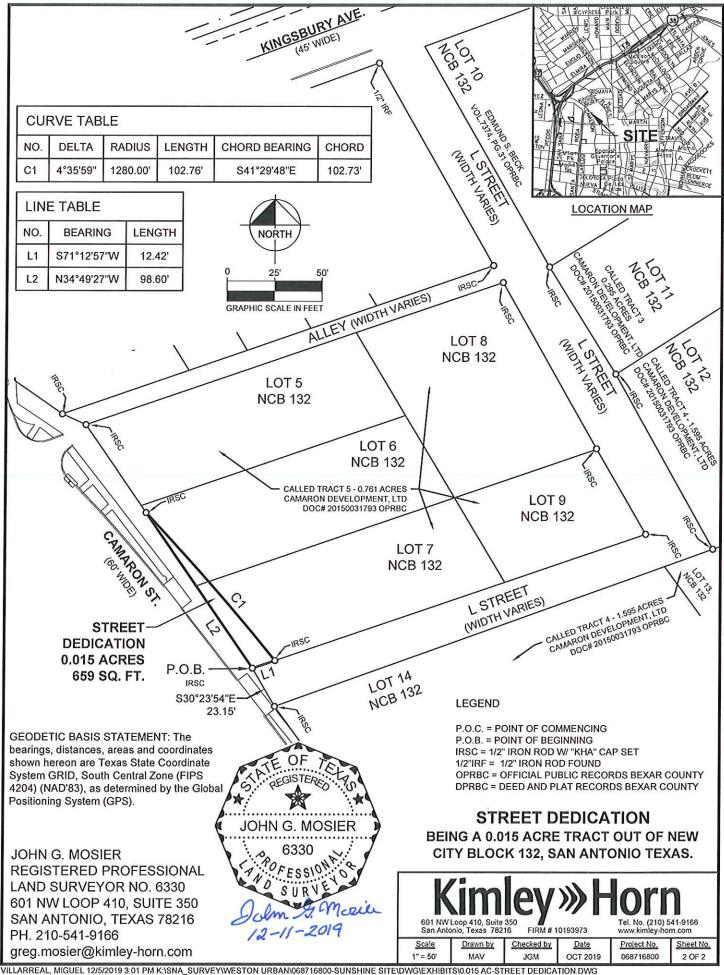

PARCEL No.: 2020-2

PROJECT NAME: CAMARON STREET

PROJECT No.:

**DESCRIPTION OF A STREET** 

**DEDICATION** 

0.015 ACRE TRACT OF LAND

**BEING** 0.015 acre (659 square feet) tract of land situated in Lots 6 and 7, New City Block 132, (recording unknown) the City of San Antonio, Bexar County Texas; and being a portion of that certain 0.761 acre tract described in instrument to Camaron Development, Ltd, recorded in Document No. 20150031793 of the Official Public Records of Bexar County; and being more particularly described as follows:

BEGINNING, at a 1/2-inch iron rod with a plastic cap stamped "KHA" set at the intersection of the northeasterly right-of-way line of Camaron Street (60 feet wide) with the northwesterly right-of-way line of L Street (width varies), and marking the southern-most corner of said Lot 7, and from which a 1/2-inch iron rod with a plastic cap stamped "KHA" set marking the northern-most corner of Lot 14. New City Block 132 (recording unknown) bears: South 30°23'54" East, 23.15 feet:

**THENCE**, North 34°49'27" West, 98.60 feet along the northeasterly right-of-way line of said Camaron Street to a 1/2-inch iron rod with a plastic cap stamped "KHA" set for the northwestern-most corner of herein described tract:

**THENCE**, in a southeasterly direction crossing said Lot 6 and Lot 7, along a non-tangent curve to the right, a central angle of 4°35′59", a radius of 1280.00 feet, a chord bearing and distance of South 41°29′48" East, 102.73 feet, and a total arc length of 102.76 feet to a 1/2-inch iron rod with a plastic cap stamped "KHA" set on the northwesterly right-of-way line of said L Street;

THENCE, South 71°12′57" West, 12.42 feet along the northwesterly right-of-way line of said L Street, to the POINT OF BEGINNING and containing 0.015 acre of land in Bexar County, Texas. The basis of bearing for this description is the Texas State Plane Coordinate System Grid, South Central Zone (FIPS 4204) (NAD'83). This document was prepared in the office of Kimley-Horn and Associates, Inc. in San Antonio, Texas.

JOHN G. MOSIER REGISTERED PROFESSIONAL LAND SURVEYOR NO. 6330 601 NW LOOP 410, SUITE 350 SAN ANTONIO, TEXAS 78216 PH. 210-541-9166 greg.mosier@kimley-horn.com

STREET DEDICATION
BEING A 0.015 ACRE TRACT OUT OF NEW
CITY BLOCK 132, SAN ANTONIO TEXAS.