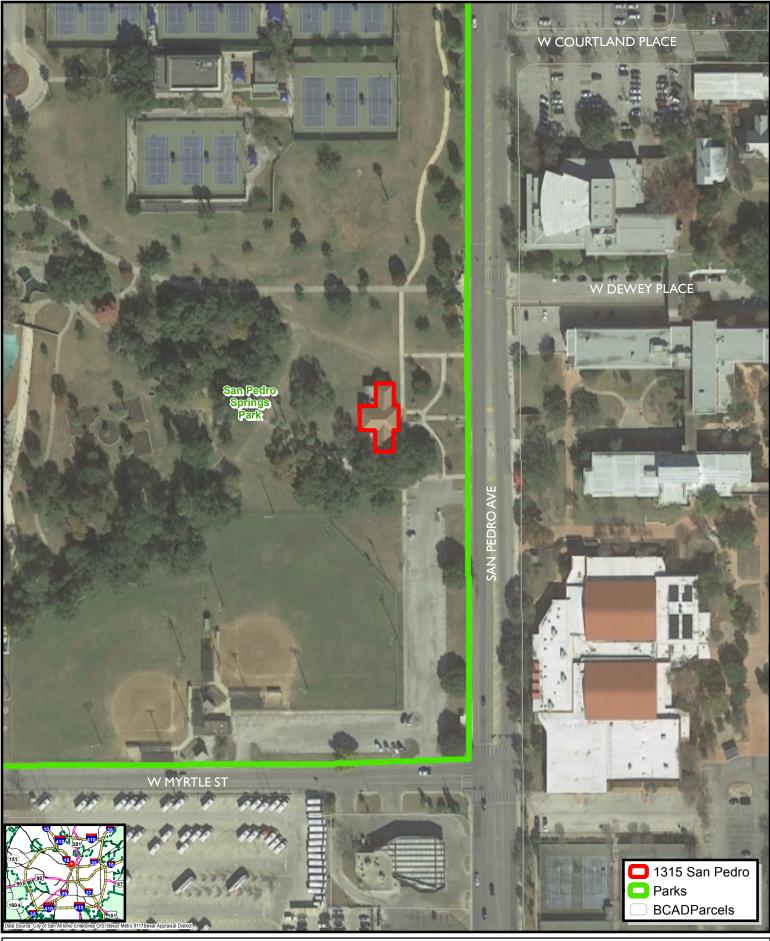

Map Last Edited: Monday, May 11, 2020 PDF Filename: \\Fscommon\misc23\GIS\PDFs\_JPEGs\CurrentExhibits\FY2020\2005ag05753\_05.pdf

City of San Antonio San Pedro Library 1315 San Pedro Ave