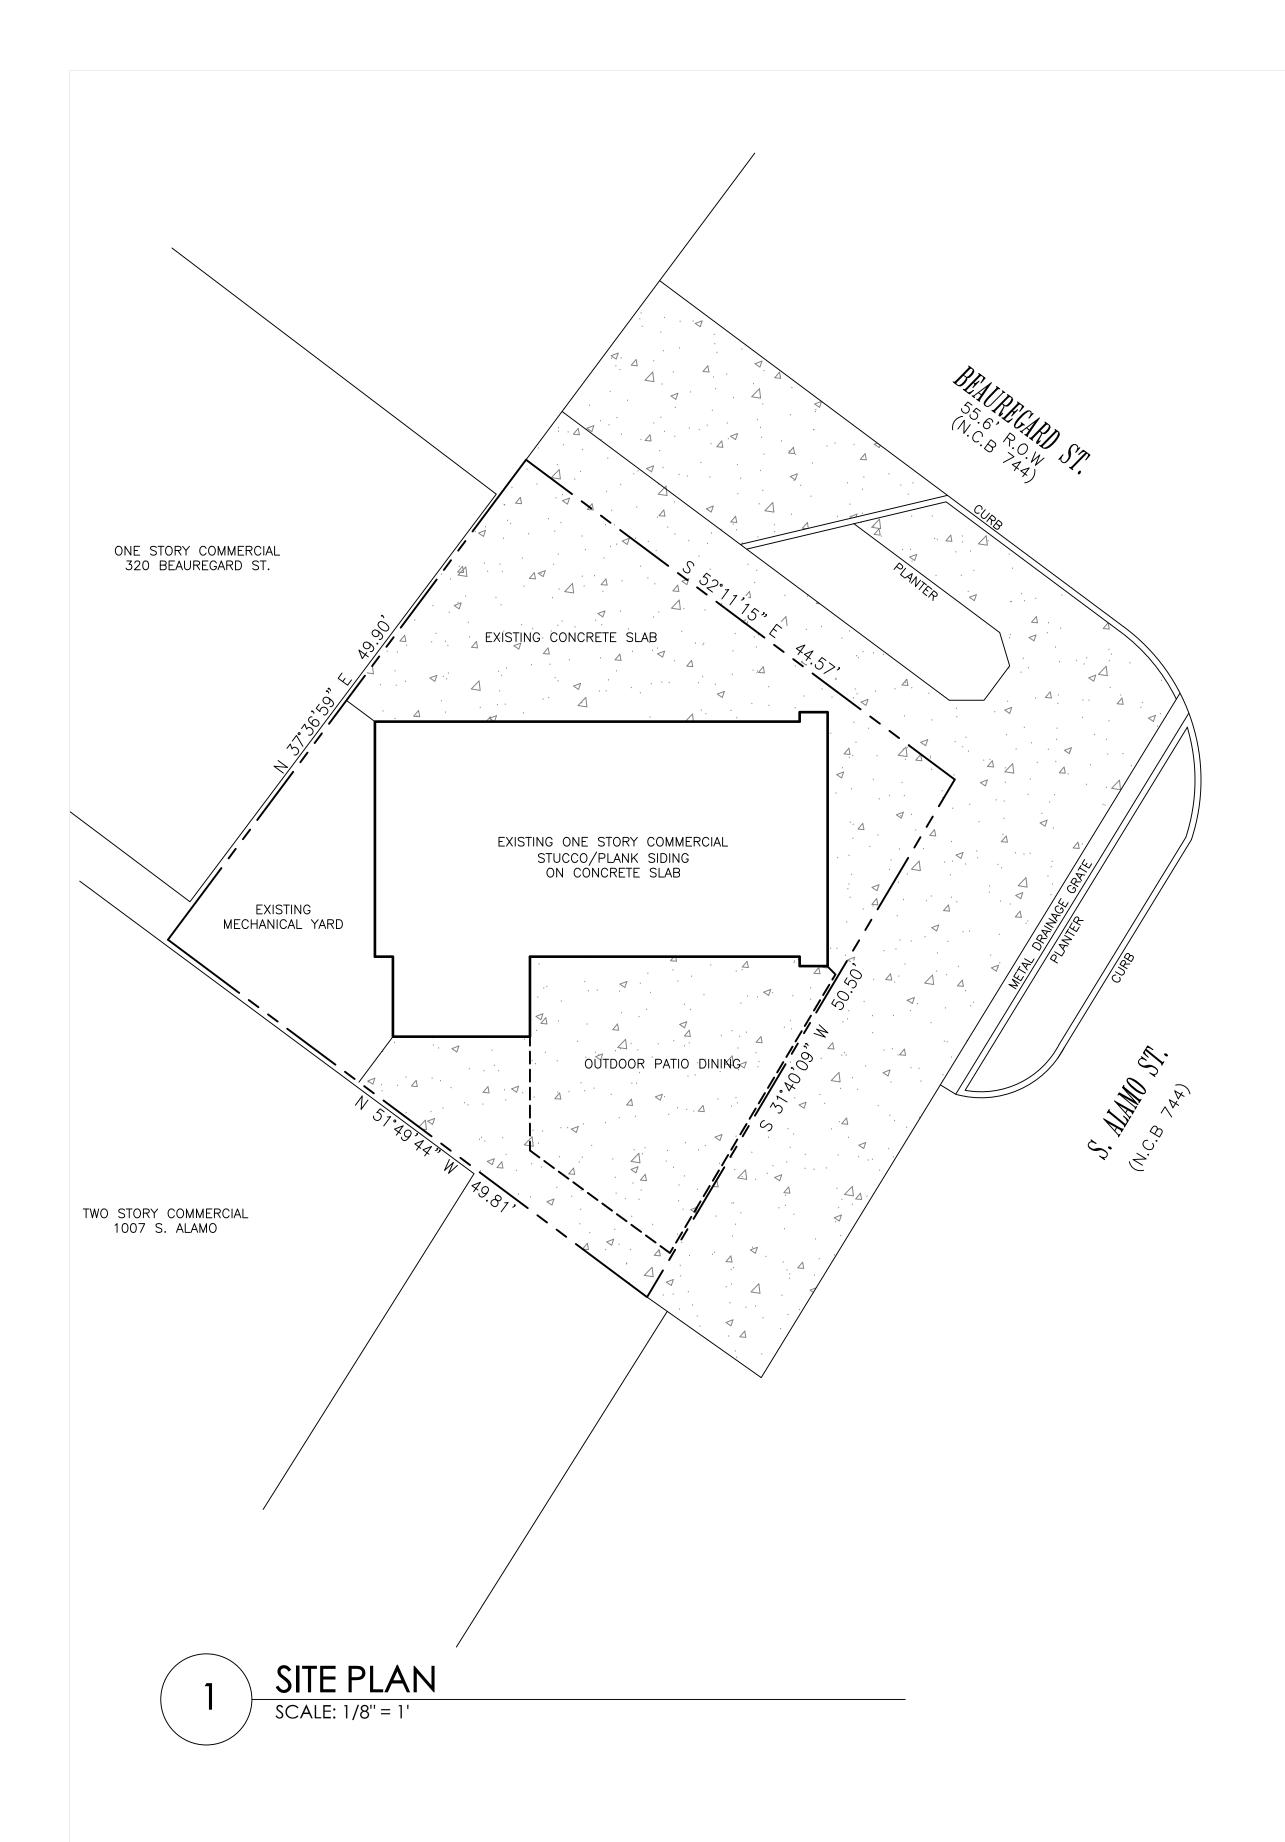

ARCHITECT OF RECORD:

LITTLE EM'S OYSTER BAR
PROJECT ADDRESS:
1001 S ALAMO ST.
SAN ANTONIO, TEXAS 78205
KING WILLIAM HISTORIC DISTRICT

PROJECT DETAILS

CASEWORK CONCEPT:
ISSUE DATE:
DESIGN MANAGER:

HIGH N/A BRIAN VOGES