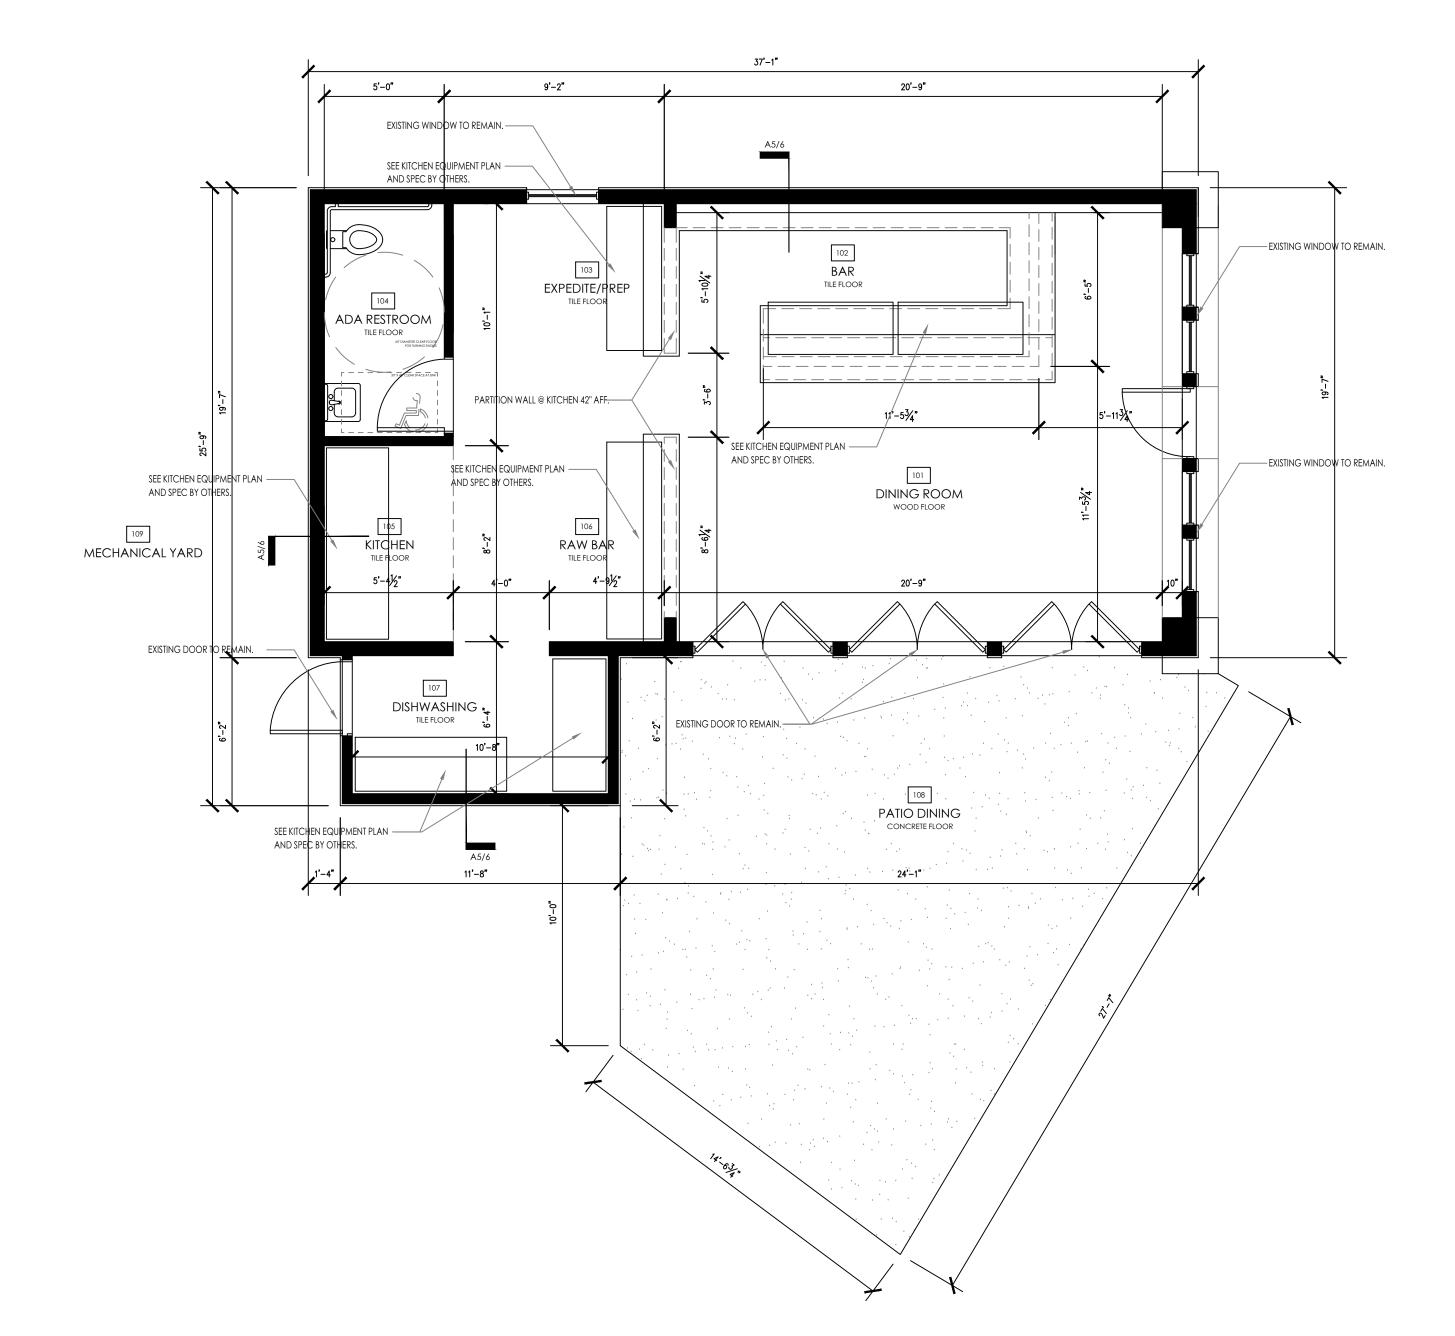

A Request from C-3NA H HS AHOD to IDZ-1 H HS AHOD with uses permitted in C-1

\*No Parking Required in IDZ-1
\*\*See Page 2 for Setback Measurements of Lot and Adjacent Properties

FURNITURE PLAN

SCALE: 1/4" = 1'