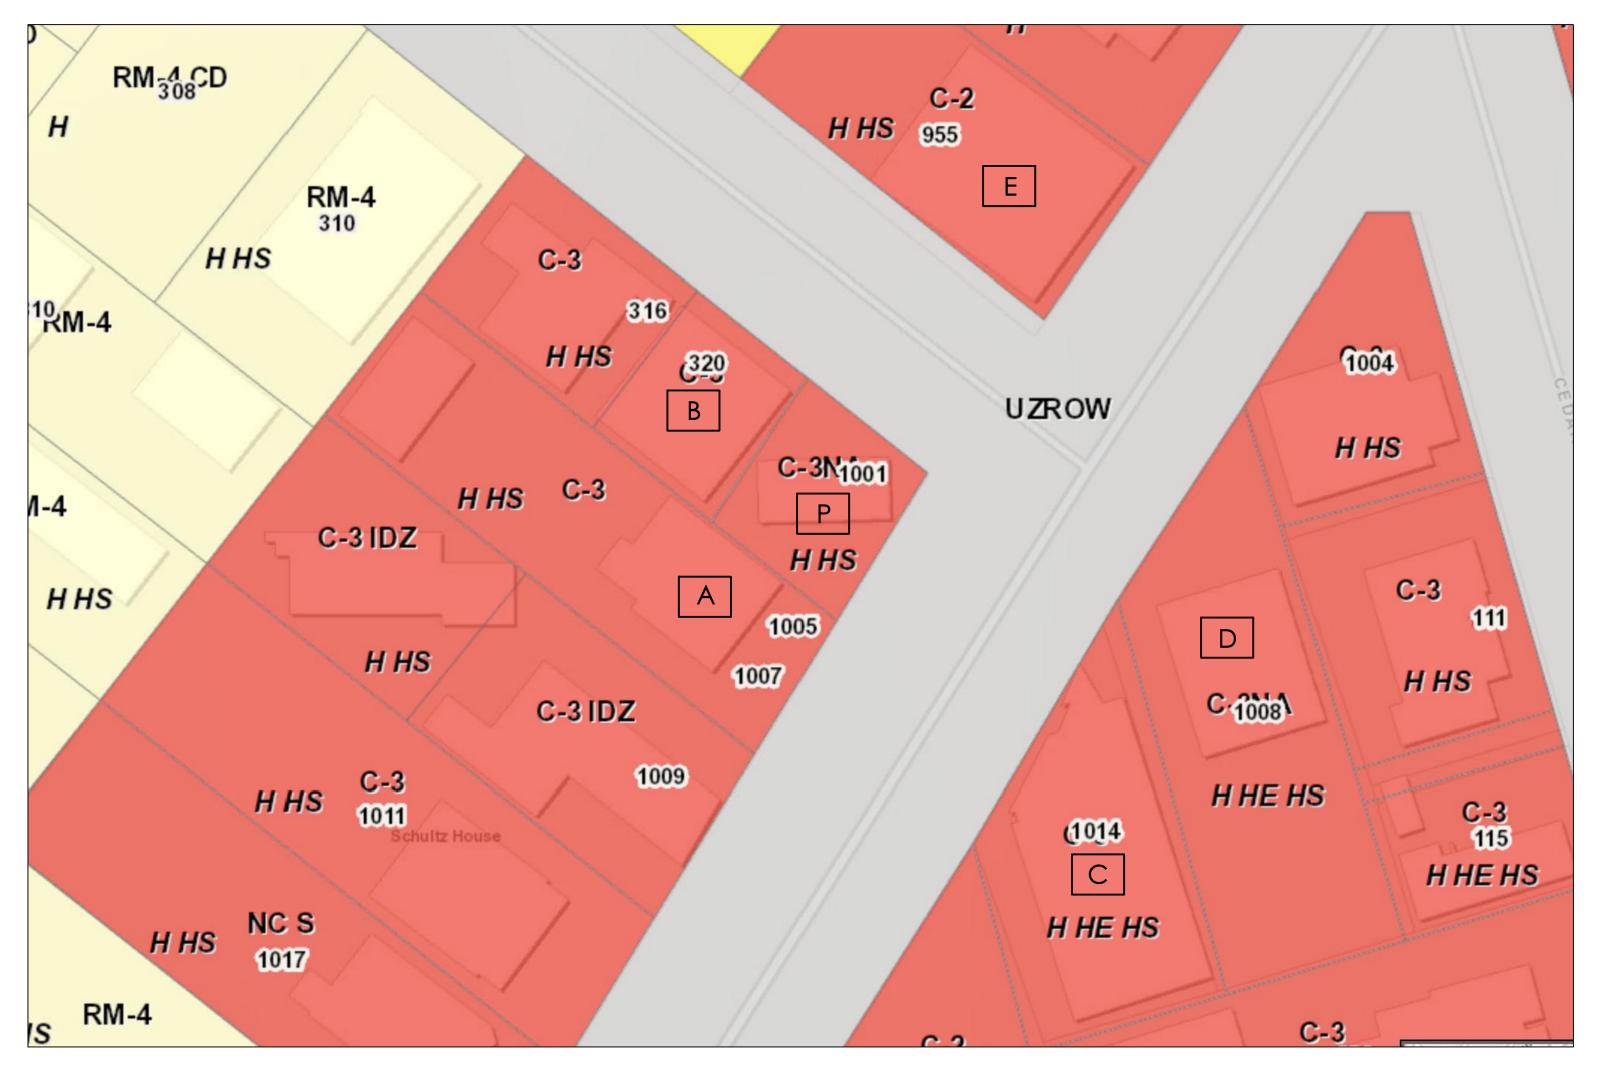

## 1 SITE GROUND COMPARISON NOT TO SCALE

| ADDRESS |                | SETBACK TO STRUCTURE | SETBACK TO PORCH (IF APPLICABLE) | SETBACK TO LEFT<br>PROPERTY LINE | SETBACK TO RIGHT PROPERTY LINE | BUILDING HEIGHT |
|---------|----------------|----------------------|----------------------------------|----------------------------------|--------------------------------|-----------------|
| Ρ.      | 1001 S. ALAMO  | 1'-6"                | N/A                              | 5'-0''                           | 1'-6"                          | 1 STORY         |
| Α.      | 1007 S. ALAMO  | 20'-0''              | 20'-0''                          | 10'-0''                          | 0'-0"                          | 2 STORY         |
| В.      | 320 BEAUREGARD | 5'-0"                | N/A                              | 0'-0''                           | 0'-0"                          | 1 STORY         |
| C.      | 1014 S. ALAMO  | 0'-0"                | N/A                              | 0'-0''                           | 10'-0"                         | 1 STORY         |
| D.      | 1008 S. ALAMO  | 10'-0"               | 10'-0''                          | 5'-0''                           | 10'-0''                        | 1 STORY         |
| E.      | 955 S. ALAMO   | 5'-0''               | N/A                              | 0'-0''                           | 0'-0''                         | 1 STORY         |

NOTES: PROPERTIES AT 1005 S ALAMO AND 1005 S ALAMO SHARE A LOT. THERE IS NO PROPERTY LINE.

VOGES DESIGN, LLC.
123 MEADOWOOD LN, SAN ANTONIO, TX 78216

THESE DRAWINGS AND SPECIFICATIONS ARE CONFIDENTIAL AND SHALL REMAIN THE SOLE PROPERTY OF VOGES DESIGN , LLC. WHICH IS THE OWNER OF THE COPYRIGHT IN THIS WORK. THEY SHALL NOT BE REPRODUCED (IN WHOLE OR IN PART), SHARED WITH THIRD PARTY PARTIES OR USED IN ANY MANNER ON OTHER PROJECTS OR EXTENSIONS TO THIS PROJECT WITHOUT WRITTEN CONSENT