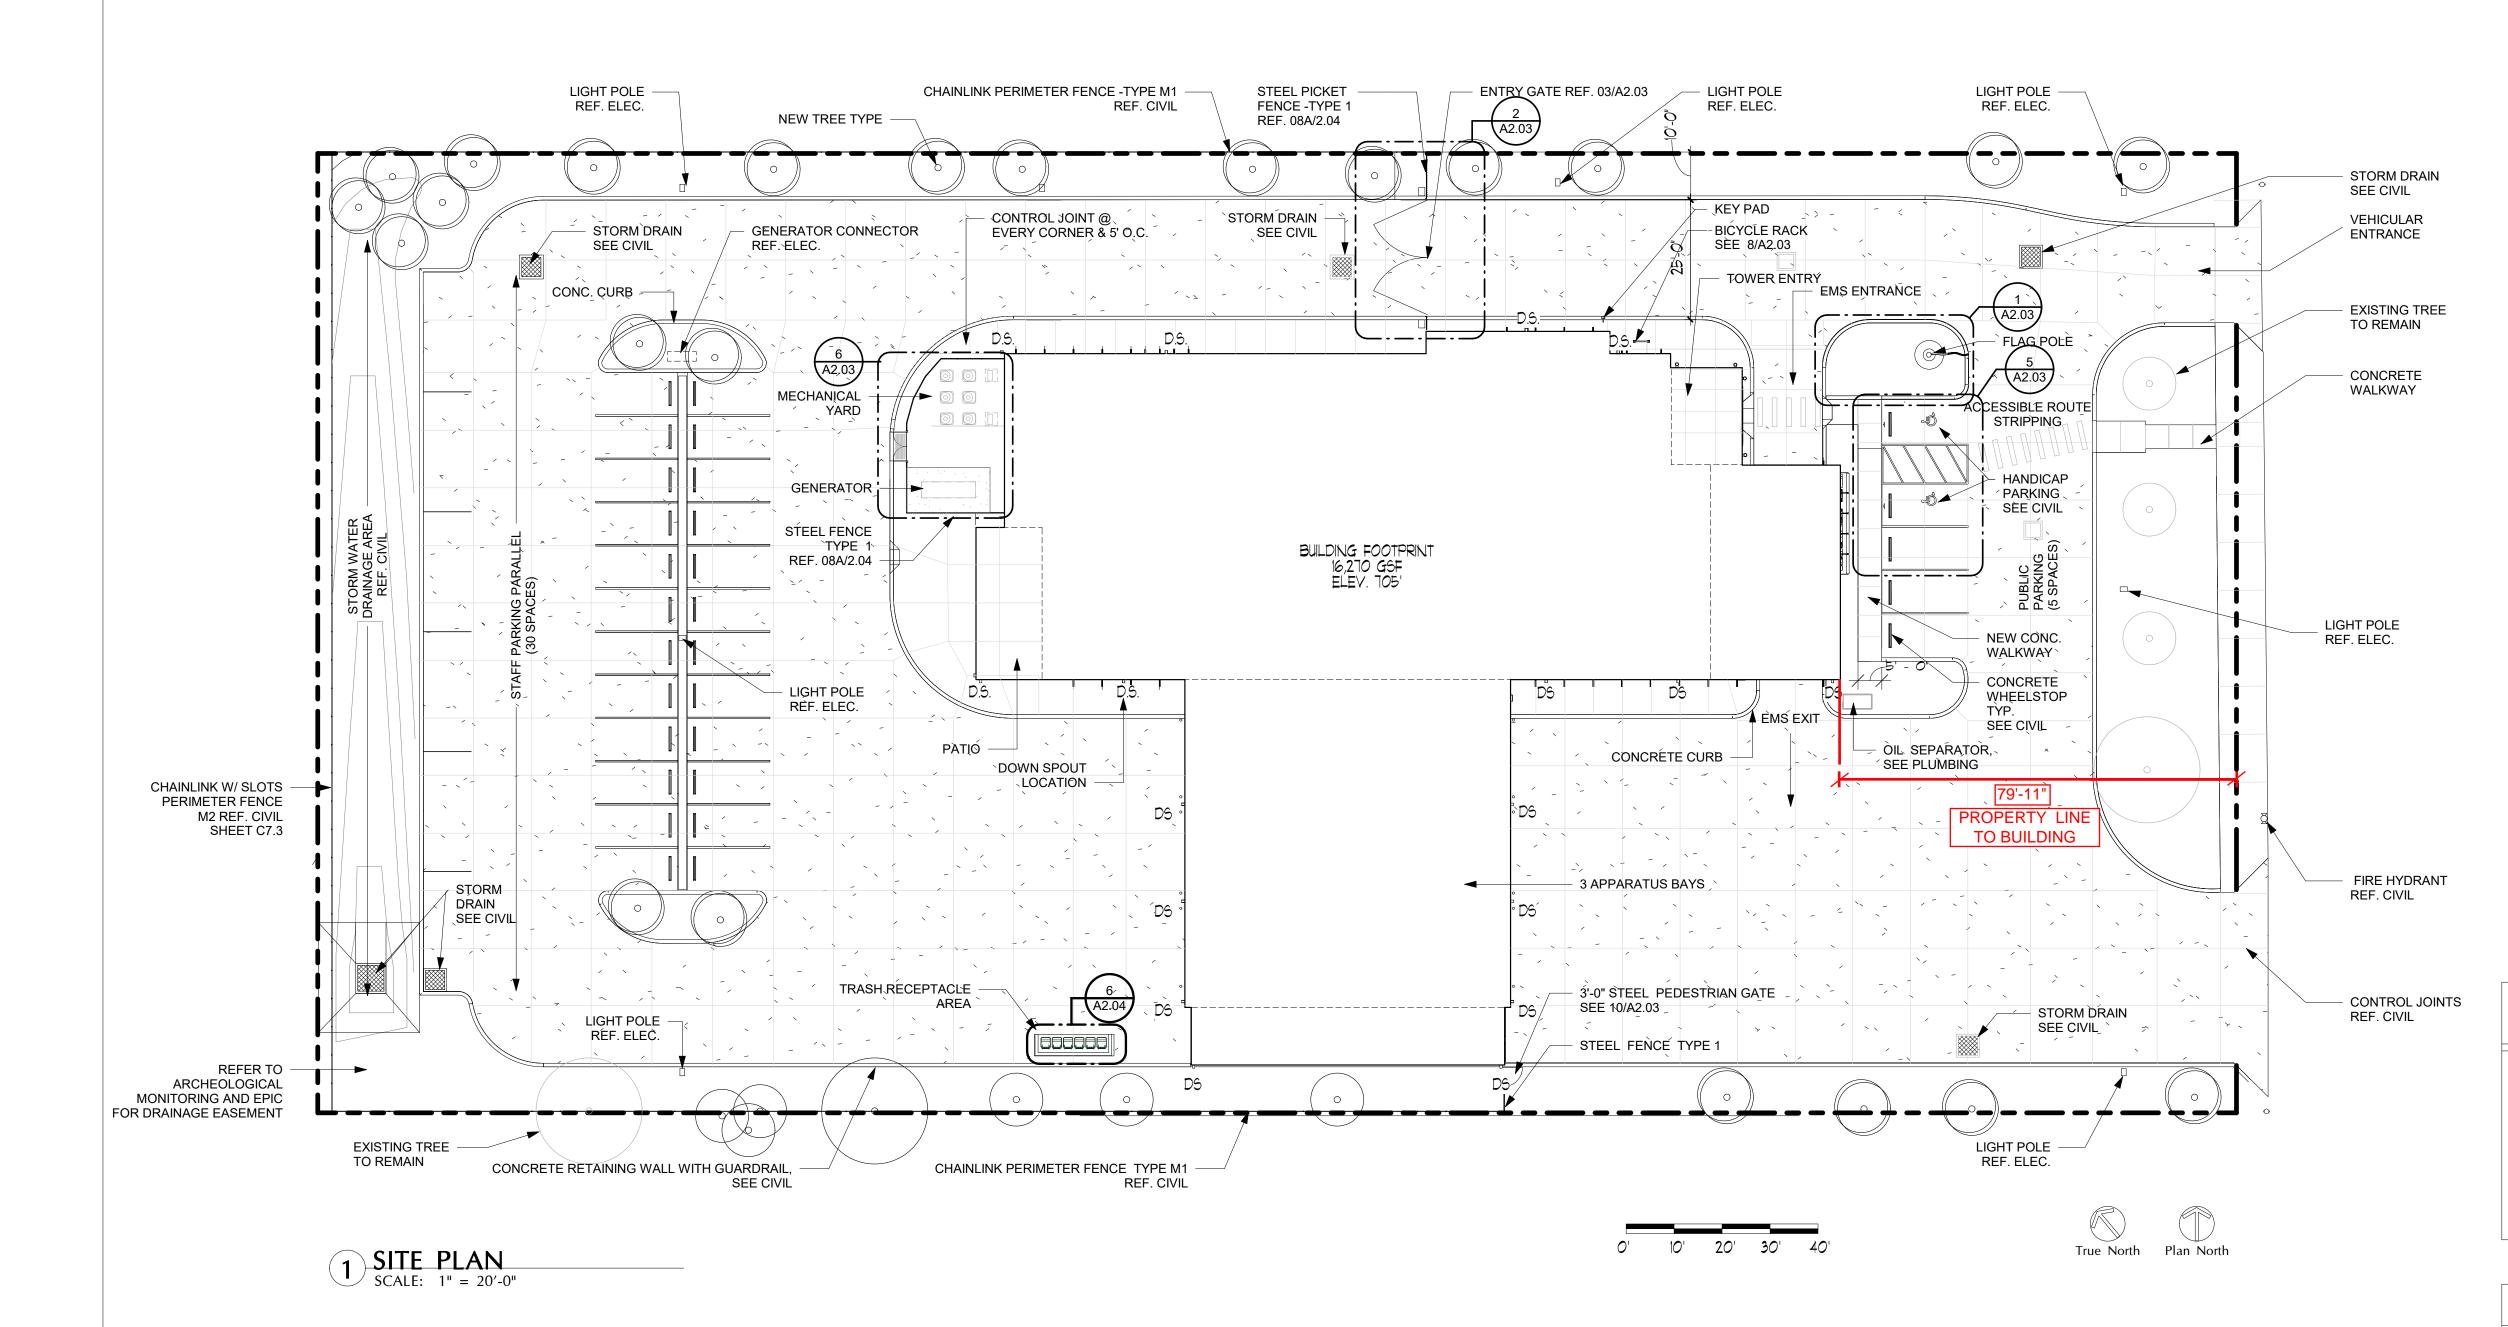

DEBRA

18-14
PHASE
CONSTRUCTION
DOCUMENTS
DATE
MAY 2020

DESCRIPTION

NEW SITE PLAN

A2.02

# MATERIAL LEGEND

- HEAVY WEIGHT CONCRETE (SEE CIVIL)
- EXISTING TREE (SEE LANDSCAPE)
- NEW TREE (SEE LANDSCAPE)

# SITE NOTES

- 1. THE LOCATIONS OF UTILITY LINES SHOWN ON THE SITE PLAN ARE APPROXIMATE. VERIFY THE LOCATION OF ANY EXISTING UTILITY LINES PRIOR TO COMMENCING DIGGING ON THE SITE.
- SEE, LANDSCAPE, MECHANICAL, ELECTRICAL, AND PLUMBING DRAWING FOR SITE WORK ASSOCIATED WITH LANDSCAPE, MECHANICAL, ELECTRICAL OR PLUMBING INSTALLATIONS.
- SEE SPECIFICATIONS DIVISION #1 SECTIONS 'GENERAL REQUIREMENTS' FOR OTHER REQUIREMENTS.
- SEE CIVIL FOR GRADING, & DIMENSIONAL CONTROL
- 4. SEE CIVIL, LANDSCAPE, AND MEP SITE PLANS FOR ADDITIONAL INFORMATION
- 5. SEE CIVIL FOR FIRE LANE, PAINT STRIPPING, SIGNAGE, PARKING STALL PAINT STRIPPING, AND WHEEL STOPS
- 6. SEE LANDSCAPE FOR NEW AND EXISTING TREES
- 7. GENERAL CONTRACTOR TO REFER TO CULTURAL RESOURCES SECTION FOR ARCHEOLOGICAL MONITORING AND EPIC SHEETS FOR ALL DRAINAGE EASEMENT WORK