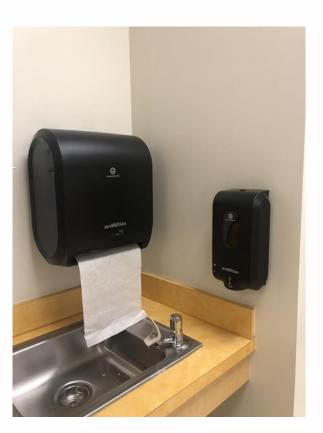

# GENERAL RETROFIT SCOPE

**Touchless Technology** 

- Sinks
- Toilets
- Towel dispensers
- Soap dispensers
- Hand sanitizer dispensers