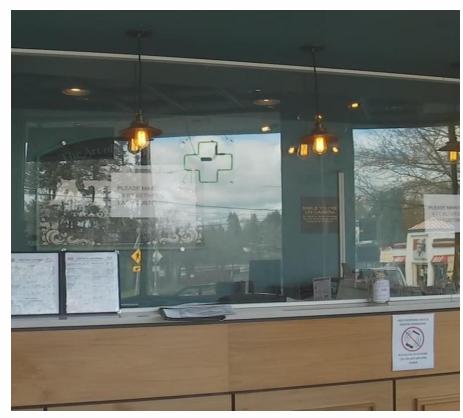

| \$41,000  |
| Washer/Dryer                 | \$35,000  |
| Classroom Plexiglass         | \$64,252  |
| Total                        | \$919,806 |

\*\$710,194 was the original estimate provided to the Board of Directors. In-house installation allowed savings of approximately \$45,000.

# GENERAL RETROFIT SCOPE

**Touchless Technology** 

- Sinks
- Toilets
- Towel dispensers
- Soap dispensers
- Hand sanitizer dispensers

### Plexiglass

- Lobby areas
- Classroom tables

### Water Dispensers



• • •

### GENERAL RETROFIT SCOPE





### OUTDOOR TEACHER BREAK AREAS



#### • • •

 Provides additional break opportunities for staff

# THERMAL SCANNERS

- Hands Free
- Self-Service
- Accurate
- Scans every 15 seconds



# PLEXIGLASS OPTIONS



### Classroom Tables



### Lobby Areas



### RECOMMENDATION

• • •

Staff recommends approval to ratify the use of a Job Order Contract with the Public Works Department and LMC Corporation for building retrofits in an amount not to exceed \$665,328.00; and appropriate funding from the FY 2021 Pre-K 4 SA fund balance in an amount not to exceed \$919,806.00 for COVID 19 Response Safety Countermeasures.

# Questions?