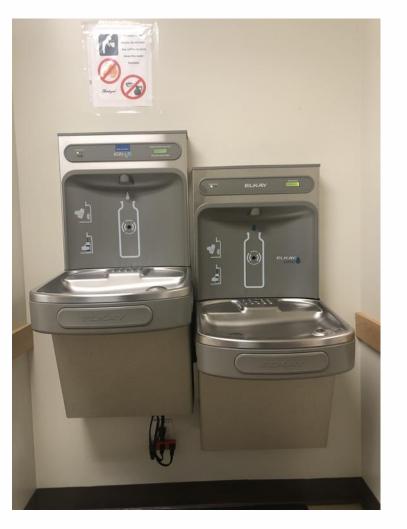

| Retrofit Project             | Amount    |
|------------------------------|-----------|
| General Retrofit Contractor* | \$665,328 |
| Outdoor Teacher Break Areas  | \$44,259  |
| Thermal Scanners             | \$49,967  |
| HVAC Ventilation Analysis    | \$20,000  |
| WiFi Extension               | \$41,000  |
| Washer/Dryer                 | \$35,000  |
| Classroom Plexiglass         | \$64,252  |
| Total                        | \$919,806 |

\*\$710,194 was the original estimate provided to the Board of Directors. In-house installation allowed savings of approximately \$45,000.

# GENERAL RETROFIT SCOPE

**Touchless Technology** 

- Sinks
- Toilets
- Towel dispensers
- Soap dispensers
- Hand sanitizer dispensers

### Plexiglass

- Lobby areas
- Classroom tables

### Water Dispensers



• • •

### GENERAL RETROFIT SCOPE





### OUTDOOR TEACHER BREAK AREAS



#### • • •

 Provides additional break opportunities for staff

# THERMAL SCANNERS

- Hands Free
- Self-Service
- Accurate
- Scans every 15 seconds



# PLEXIGLASS OPTIONS



### Classroom Tables



### Lobby Areas



### RECOMMENDATION

• • •

Staff recommends approval to ratify the use of a Job Order Contract with the Public Works Department and LMC Corporation for building retrofits in an amount not to exceed \$665,328.00; and appropriate funding from the FY 2021 Pre-K 4 SA fund balance in an amount not to exceed \$919,806.00 for COVID 19 Response Safety Countermeasures.

# Questions?