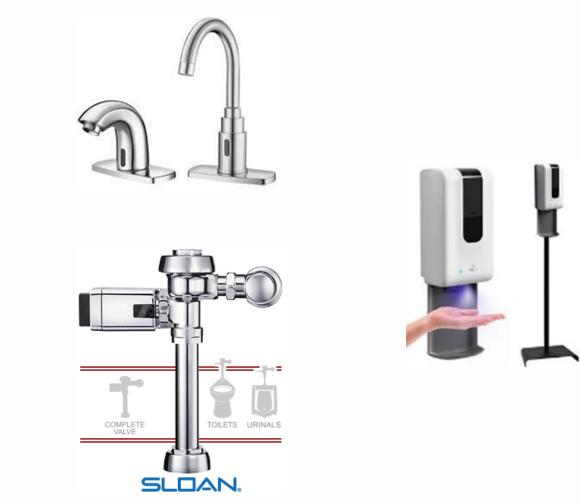

# GENERAL RETROFIT SCOPE

**Touchless Technology** 

- Sinks
- Toilets
- Towel dispensers
- Soap dispensers
- Hand sanitizer dispensers