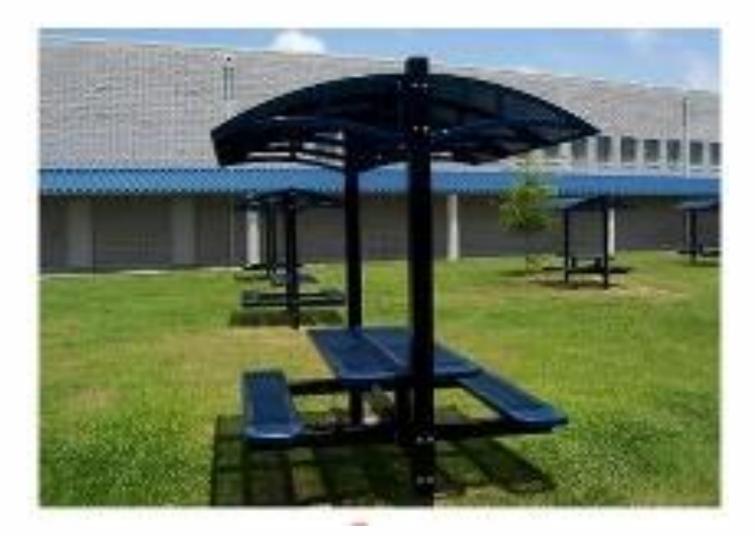

### OUTDOOR TEACHER BREAK AREAS

#### • • •

 Provides additional break opportunities for staff

### Classroom Tables