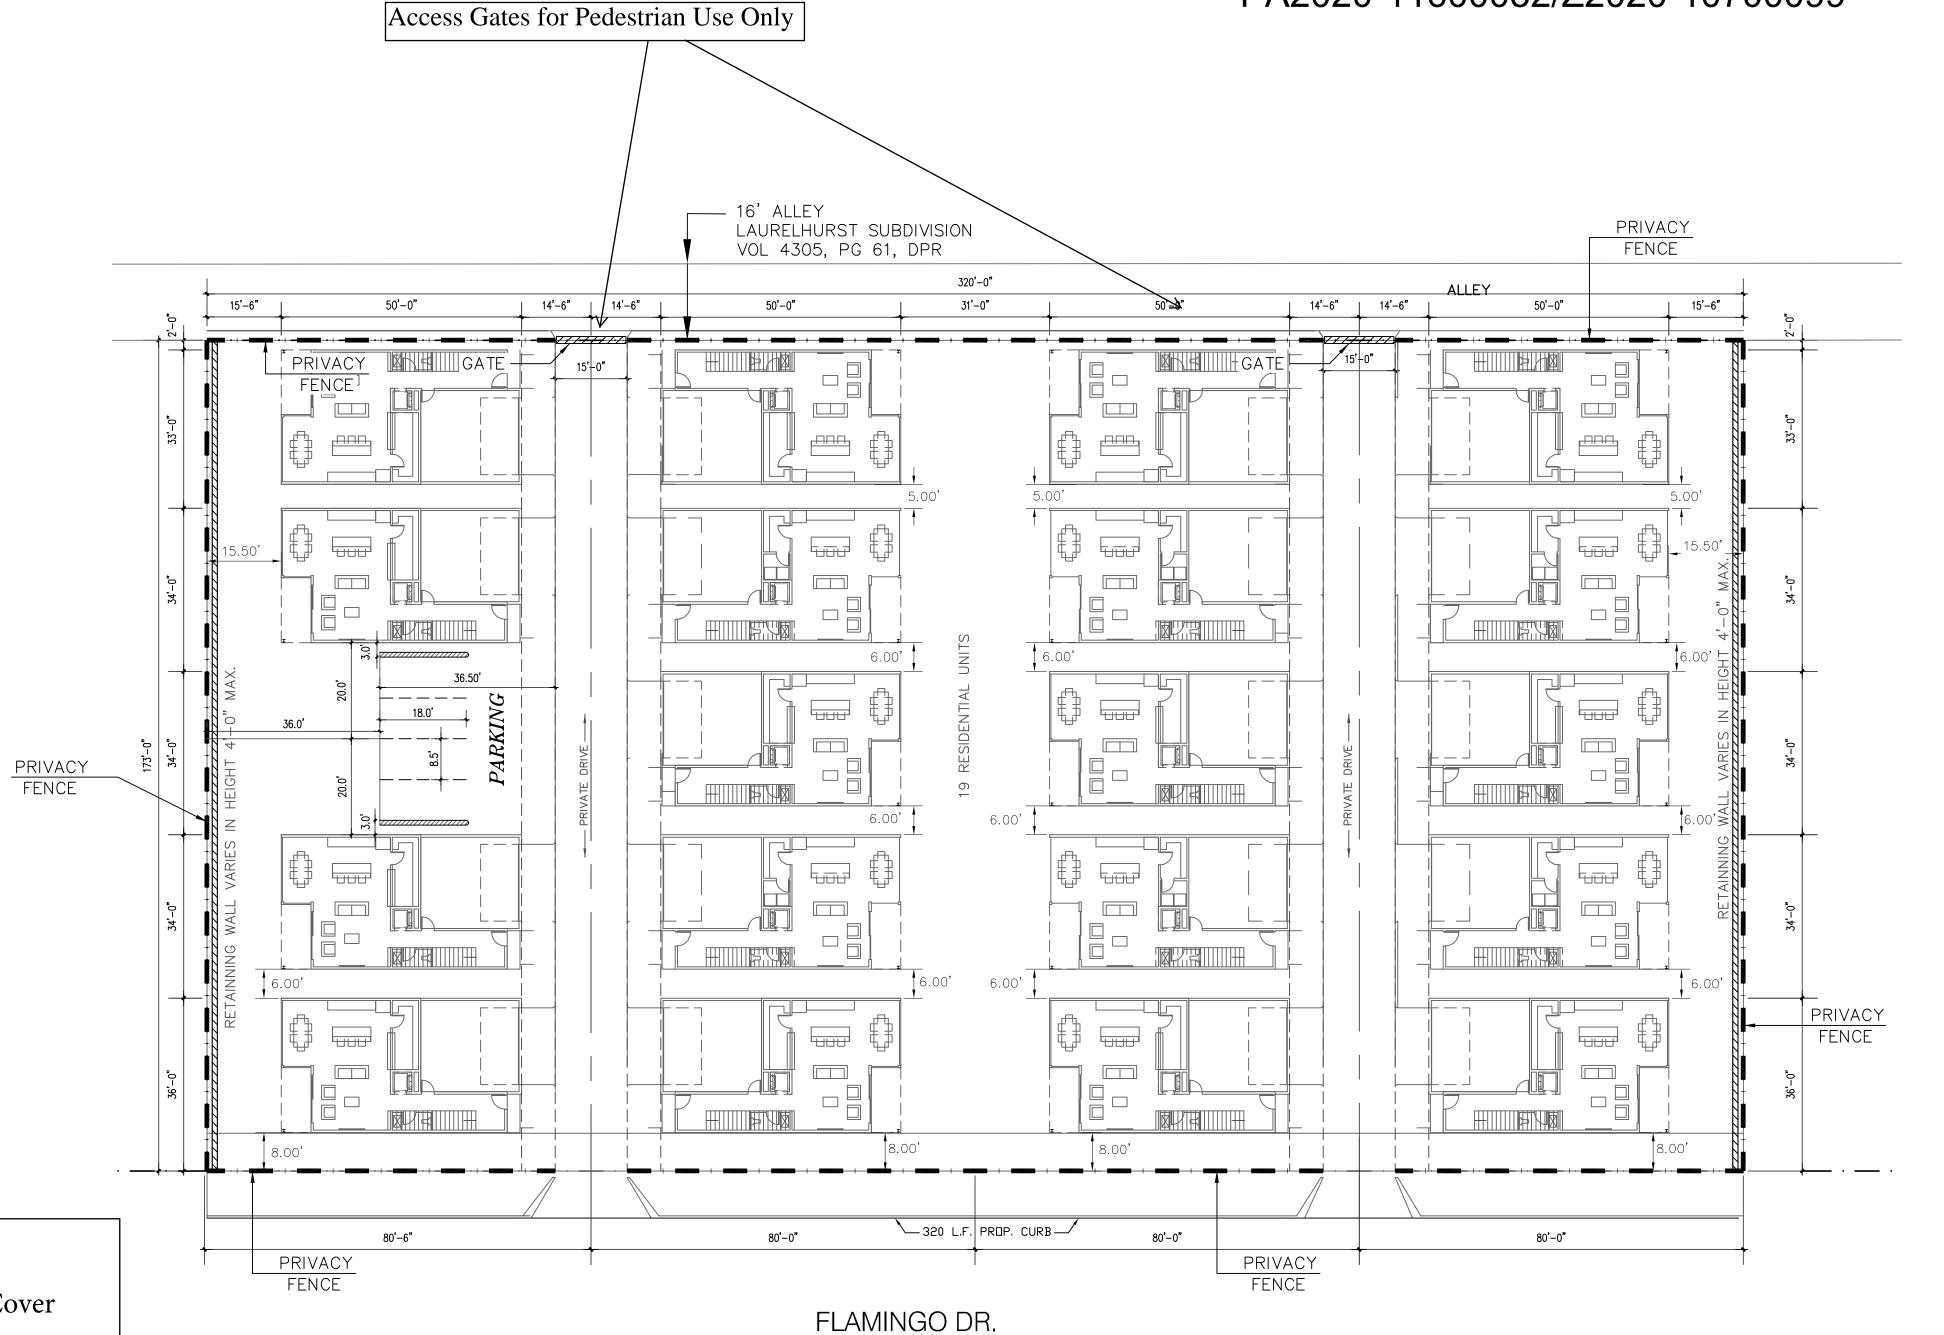

## **Project Notes:**

Proposed: 52,125 SF of Impervious Cover

On-Site Visitor Parking: 4 Spaces

Solid Screened Fencing along East, West and Northern perimeter

Project will have no access to 16' Alley Created by the Laurelhurst Subdivision Plat

The 4 Units Fronting onto Flamingo will have front doors facing Flamingo

Z2020-10700099/PA2020-11600032: A request to rezone to IDZ-1 with uses permitted for no more than 19 Units