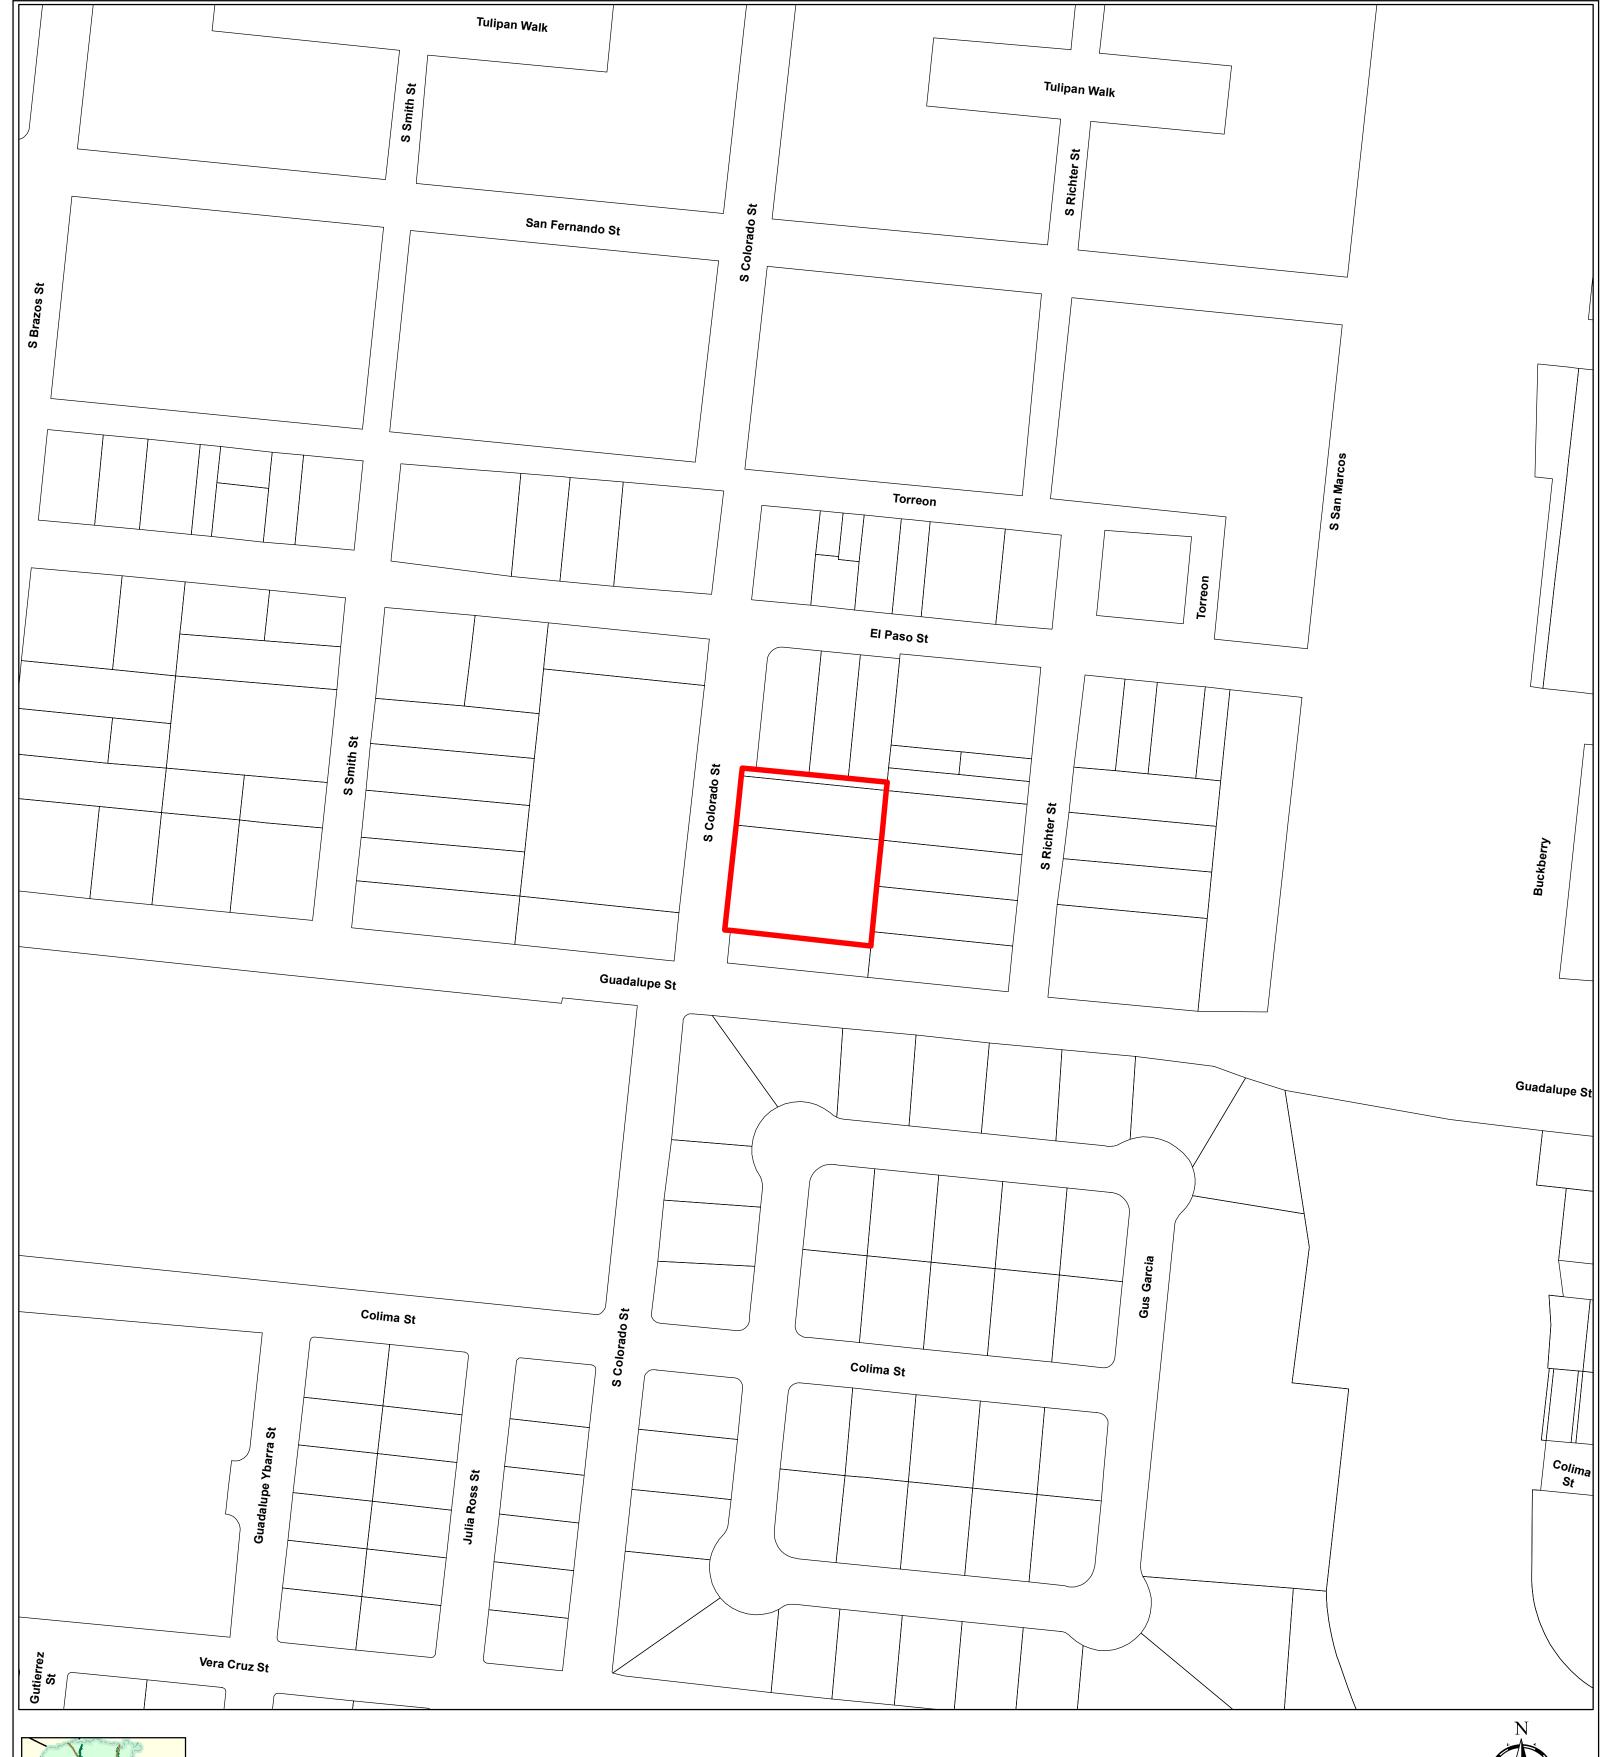

## **Proposed Rinconcito Historic District**

City of San Antonio
ITSD
GIS Public Services Division
Riverview Towers
111 Soledad St. 9th Floor
San Antonio, TX 78205

Data Source: City of San Antonio Enterprise GIS, Bexar Metro 911, BCAD