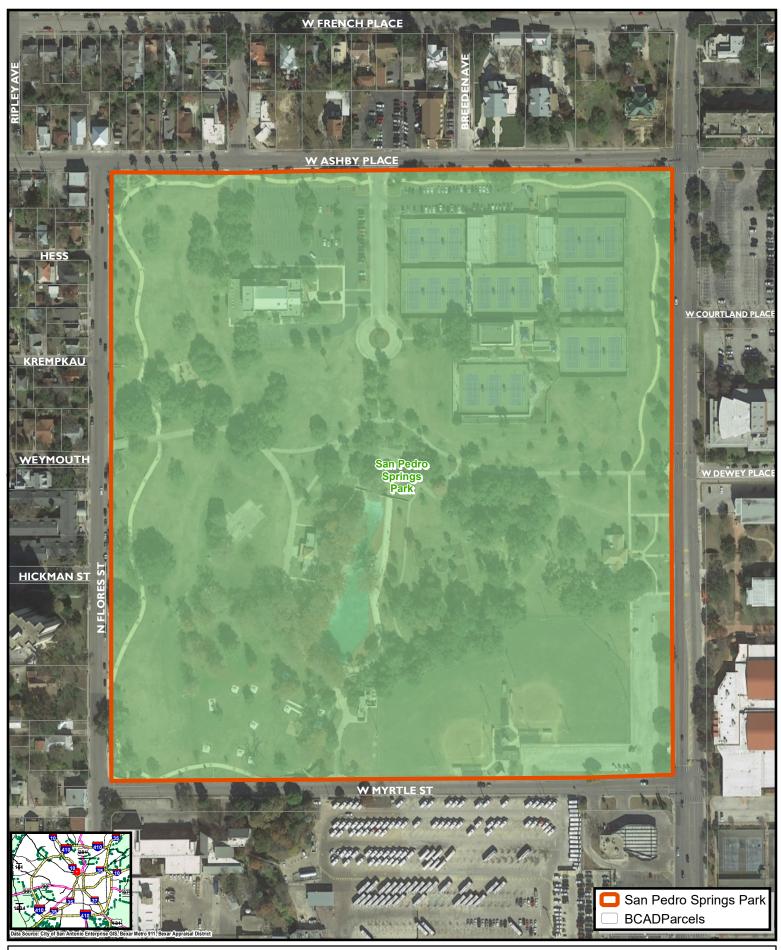

Map Last Edited: Wednesday, July 15, 2020 PDF Filename: \[ \Fscommon\misc23\GIS\PDFs\_JPEGs\CurrentExhibits\FY2020\2007136243\_01.pdf \]

City of San Antonio 1315 San Pedro Ave San Pedro Springs Park