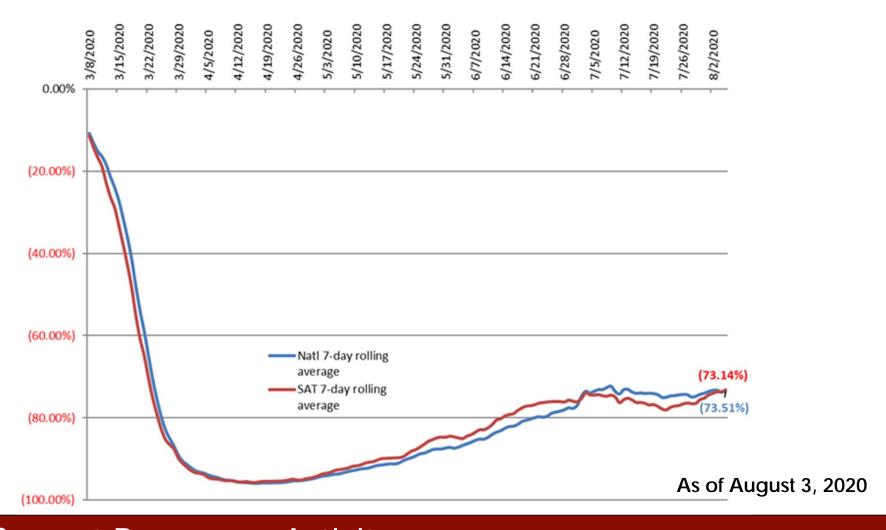

Current Passenger Activity –
National 7-Day Rolling Average (Passenger Enplanements)

**Terminal B** 

Bon Du Monde

Current Passenger Activity -Concessionaires

Restoring Consumer Confidence at SAT – Enhanced Cleanings & Safety Protocols