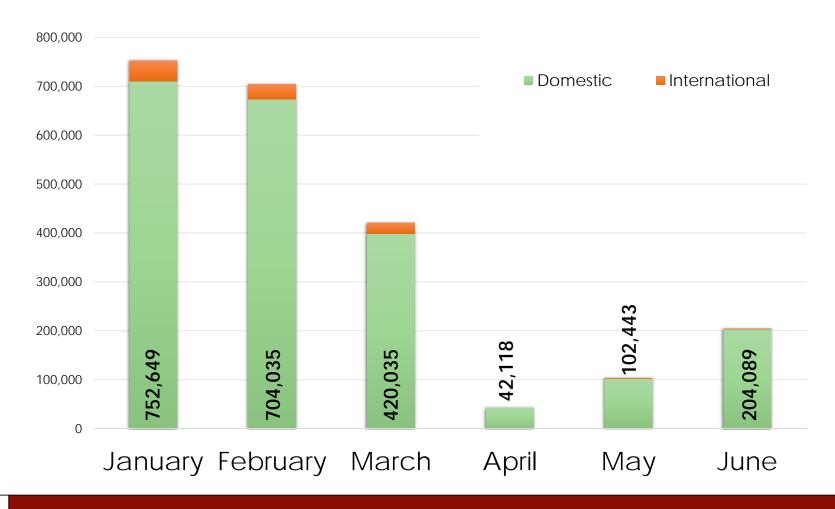

**Current Passenger Activity** 

Passenger Experience: Restoring Consumer Confidence

Airport Stakeholder COVID-19
Task Force

**Looking Forward** 

Current Passenger Activity –

Total Passengers: January 2020 through June 2020