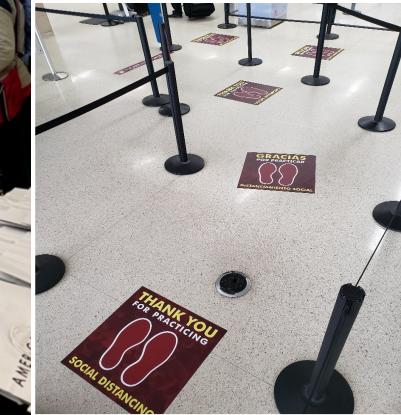

**Social Distancing** Maintain a 6 foot distance between ourself and others.

**Frequent Cleaning** Ensuring high touch areas are