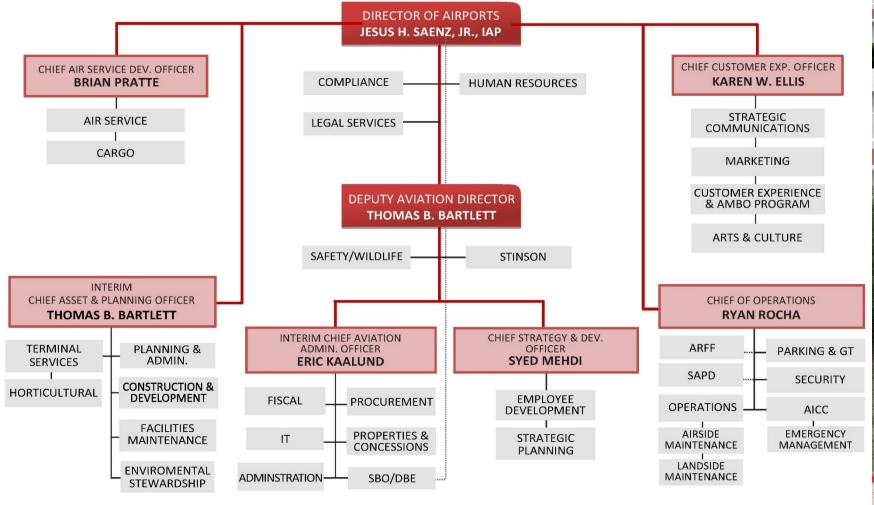

# PROPOSED FY 2021 Operating & Capital Budget

Aviation Department Budget Worksession August 26, 2020

Presented by: Jesus H. Saenz, Jr., IAP Director of Airports