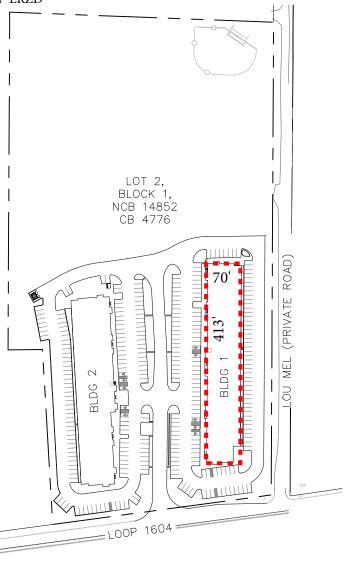

Z-2020-10700180

LEGAL DESCRIPTION LOT 2 BLOCK 1 N.C.B. 14852

TERALTA CORPORATE PARK (PLAT No. 940808)

4949 N. LOOP 1604 W.

-Rezoned area: 32,051 s.f. (0.736 ac)
-Impervious cover: 32,051 s.f. (100%)
-Current use: Office (unused)
-Current zoning: "C-3 MLOD-1 MLR-1 UC-1 AHOD" and portion in "ERZD"
-Proposed use: Office and Coffee Roasting
-Proposed zoning: "C-3 CD (Conditional Use for Coffee Roasting) MLOD-1 MLR-1 UC-1 AHOD" and portion in "ERZD"

ERALTA CORPORATE PARK