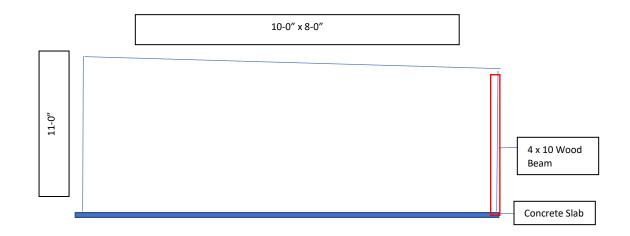

#### **FINDINGS:**

- a. The primary structure at 1013 E Crockett was constructed circa 1910, firs appears on the 1912 Sanborn map, and contributes to the Dignowity Hill Historic District. The one-story single-family structure originally features a square footprint with a full-width covered front porch. The structure has been modified to feature a modified L-plan with a front facing gable and a flanking inset porch, mimicking a Folk Victorian configuration.
- b. COMPLIANCE On a site visit conducted on July 29, 2020, staff found that an attached carport was constructed prior to approval. The applicant submitted an application on August 25, 2020 to be heard at the next available Historic and Design Review Commission hearing.
- c. CARPORT The applicant has proposed to install an attached carport featuring wood construction, "SunTuf" polycarbonate roofing panels, 26 feet in length, 11 feet in width and 10 feet in height.
- d. VISUAL IMPACT Per the Guidelines for Additions 1.A.i., applicants should site residential additions at the side or rear of the building whenever possible to minimize views of the addition from the public right-of-way. Staff finds the addition is visible from the front right-of-way.
- e. HISTORIC CONTEXT Per the Guidelines for Additions 1.A.ii., applicants should design new residential additions to be in keeping with the existing, historic context of the block. Staff finds that attached carports are not historic found within the district and that non-conforming installations should not be referenced as precedent.
- f. MATERIALS Per the Guidelines for Additions 3.B.i., applicants should use imitation or synthetic materials, such as vinyl siding, brick or simulated stone veneer, plastic, or other materials not compatible with the architectural style and materials of the original structure. Staff finds the propose "SunTuf" polycarbonate roofing panels is inconsistent with the Guidelines and should be avoided.

#### Font Elevation:

Side Elevation: