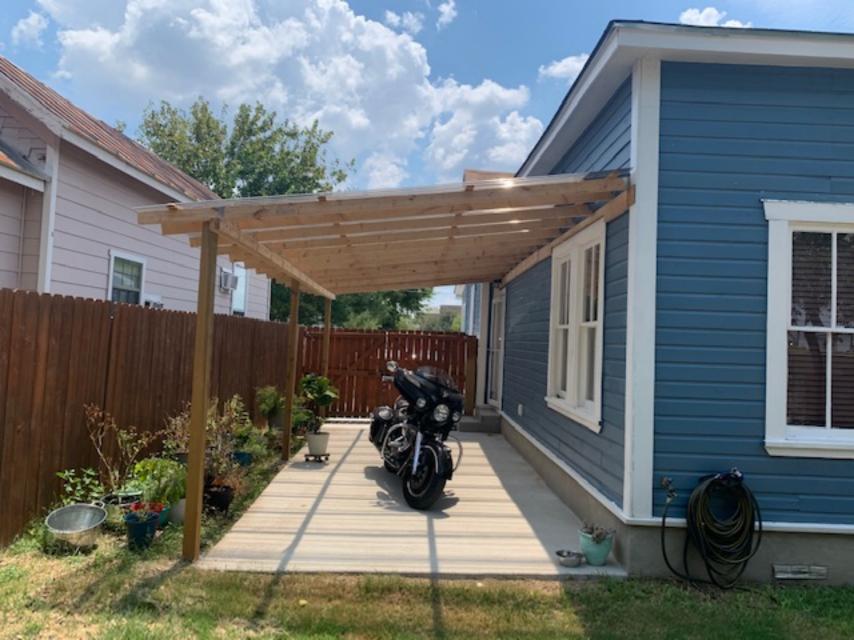

#### **FINDINGS:**

- a. The primary structure at 1013 E Crockett was constructed circa 1910, firs appears on the 1912 Sanborn map, and contributes to the Dignowity Hill Historic District. The one-story single-family structure originally features a square footprint with a full-width covered front porch. The structure has been modified to feature a modified L-plan with a front facing gable and a flanking inset porch, mimicking a Folk Victorian configuration.
- b. COMPLIANCE On a site visit conducted on July 29, 2020, staff found that an attached carport was constructed prior to approval. The applicant submitted an application on August 25, 2020 to be heard at the next available Historic and Design Review Commission hearing.
- c. CARPORT The applicant has proposed to install an attached carport featuring wood construction, "SunTuf" polycarbonate roofing panels, 26 feet in length, 11 feet in width and 10 feet in height.
- d. VISUAL IMPACT Per the Guidelines for Additions 1.A.i., applicants should site residential additions at the side or rear of the building whenever possible to minimize views of the addition from the public right-of-way. Staff finds the addition is visible from the front right-of-way.
- e. HISTORIC CONTEXT Per the Guidelines for Additions 1.A.ii., applicants should design new residential additions to be in keeping with the existing, historic context of the block. Staff finds that attached carports are not historic found within the district and that non-conforming installations should not be referenced as precedent.
- f. MATERIALS Per the Guidelines for Additions 3.B.i., applicants should use imitation or synthetic materials, such as vinyl siding, brick or simulated stone veneer, plastic, or other materials not compatible with the architectural style and materials of the original structure. Staff finds the propose "SunTuf" polycarbonate roofing panels is inconsistent with the Guidelines and should be avoided.