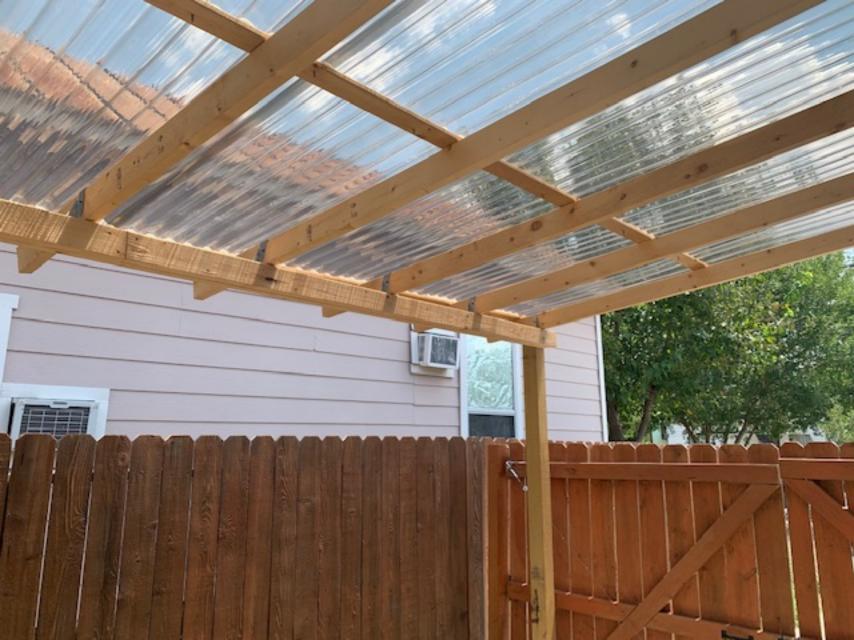

#### **FINDINGS:**

- a. The primary structure at 1013 E Crockett was constructed circa 1910, firs appears on the 1912 Sanborn map, and contributes to the Dignowity Hill Historic District. The one-story single-family structure originally features a square footprint with a full-width covered front porch. The structure has been modified to feature a modified L-plan with a front facing gable and a flanking inset porch, mimicking a Folk Victorian configuration.
- b. COMPLIANCE On a site visit conducted on July 29, 2020, staff found that an attached carport was constructed prior to approval. The applicant submitted an application on August 25, 2020 to be heard at the next available Historic and Design Review Commission hearing.
- c. CARPORT The applicant has proposed to install an attached carport featuring wood construction, "SunTuf" polycarbonate roofing panels, 26 feet in length, 11 feet in width and 10 feet in height.
- d. VISUAL IMPACT Per the Guidelines for Additions 1.A.i., applicants should site residential additions at the side or rear of the building whenever possible to minimize views of the addition from the public right-of-way. Staff finds the addition is visible from the front right-of-way.
- e. HISTORIC CONTEXT Per the Guidelines for Additions 1.A.ii., applicants should design new residential additions to be in keeping with the existing, historic context of the block. Staff finds that attached carports are not historic found within the district and that non-conforming installations should not be referenced as precedent.
- f. MATERIALS Per the Guidelines for Additions 3.B.i., applicants should use imitation or synthetic materials, such as vinyl siding, brick or simulated stone veneer, plastic, or other materials not compatible with the architectural style and materials of the original structure. Staff finds the propose "SunTuf" polycarbonate roofing panels is inconsistent with the Guidelines and should be avoided.