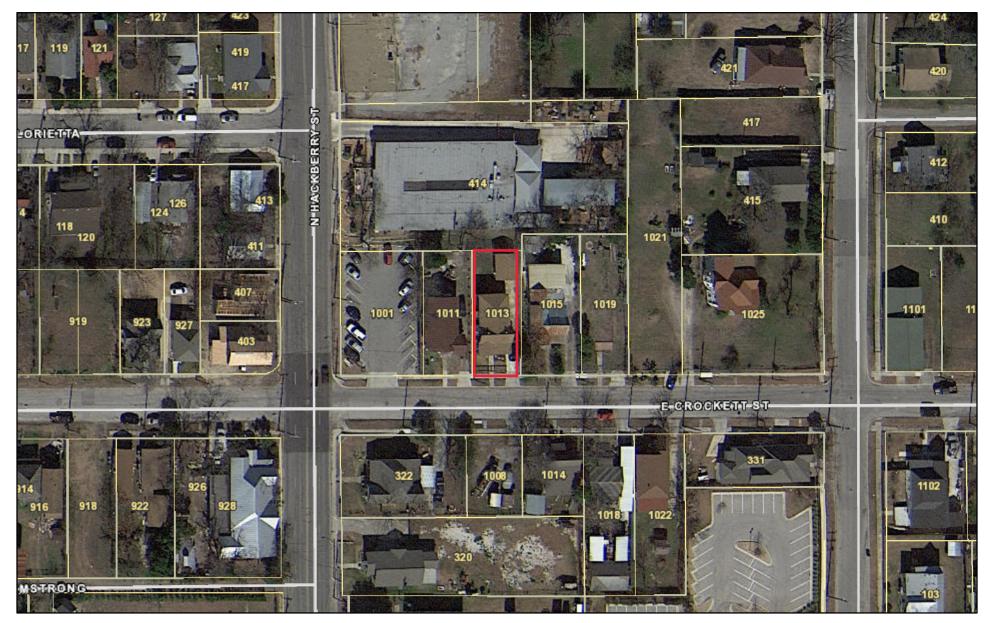

#### **FINDINGS:**

- a. The primary structure at 1013 E Crockett was constructed circa 1910, firs appears on the 1912 Sanborn map, and contributes to the Dignowity Hill Historic District. The one-story single-family structure originally features a square footprint with a full-width covered front porch. The structure has been modified to feature a modified L-plan with a front facing gable and a flanking inset porch, mimicking a Folk Victorian configuration.
- b. COMPLIANCE On a site visit conducted on July 29, 2020, staff found that an attached carport was constructed prior to approval. The applicant submitted an application on August 25, 2020 to be heard at the next available Historic and Design Review Commission hearing.
- c. CARPORT The applicant has proposed to install an attached carport featuring wood construction, "SunTuf" polycarbonate roofing panels, 26 feet in length, 11 feet in width and 10 feet in height.
- d. VISUAL IMPACT Per the Guidelines for Additions 1.A.i., applicants should site residential additions at the side or rear of the building whenever possible to minimize views of the addition from the public right-of-way. Staff finds the addition is visible from the front right-of-way.
- e. HISTORIC CONTEXT Per the Guidelines for Additions 1.A.ii., applicants should design new residential additions to be in keeping with the existing, historic context of the block. Staff finds that attached carports are not historic found within the district and that non-conforming installations should not be referenced as precedent.
- f. MATERIALS Per the Guidelines for Additions 3.B.i., applicants should use imitation or synthetic materials, such as vinyl siding, brick or simulated stone veneer, plastic, or other materials not compatible with the architectural style and materials of the original structure. Staff finds the propose "SunTuf" polycarbonate roofing panels is inconsistent with the Guidelines and should be avoided.

# 1013 E Crockett

September 8, 2020

City of San Antonio GIS Copyright 9-8-2020