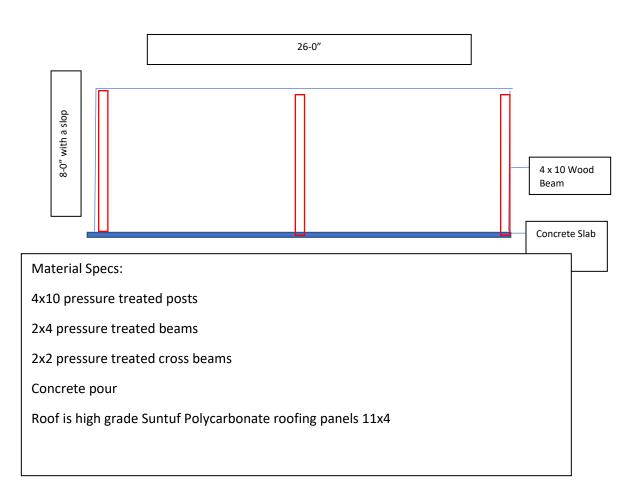

#### **FINDINGS:**

- a. The primary structure at 1013 E Crockett was constructed circa 1910, firs appears on the 1912 Sanborn map, and contributes to the Dignowity Hill Historic District. The one-story single-family structure originally features a square footprint with a full-width covered front porch. The structure has been modified to feature a modified L-plan with a front facing gable and a flanking inset porch, mimicking a Folk Victorian configuration.
- b. COMPLIANCE On a site visit conducted on July 29, 2020, staff found that an attached carport was constructed prior to approval. The applicant submitted an application on August 25, 2020 to be heard at the next available Historic and Design Review Commission hearing.
- c. CARPORT The applicant has proposed to install an attached carport featuring wood construction, "SunTuf" polycarbonate roofing panels, 26 feet in length, 11 feet in width and 10 feet in height.
- d. VISUAL IMPACT Per the Guidelines for Additions 1.A.i., applicants should site residential additions at the side or rear of the building whenever possible to minimize views of the addition from the public right-of-way. Staff finds the addition is visible from the front right-of-way.
- e. HISTORIC CONTEXT Per the Guidelines for Additions 1.A.ii., applicants should design new residential additions to be in keeping with the existing, historic context of the block. Staff finds that attached carports are not historic found within the district and that non-conforming installations should not be referenced as precedent.
- f. MATERIALS Per the Guidelines for Additions 3.B.i., applicants should use imitation or synthetic materials, such as vinyl siding, brick or simulated stone veneer, plastic, or other materials not compatible with the architectural style and materials of the original structure. Staff finds the propose "SunTuf" polycarbonate roofing panels is inconsistent with the Guidelines and should be avoided.

#### **RECOMMENDATION:**

Staff does not recommend approval based on the findings. Staff recommends the attached carport is removed and the applicant may resubmit a revised design of a detached structure that excludes polycarbonate roofing panels.