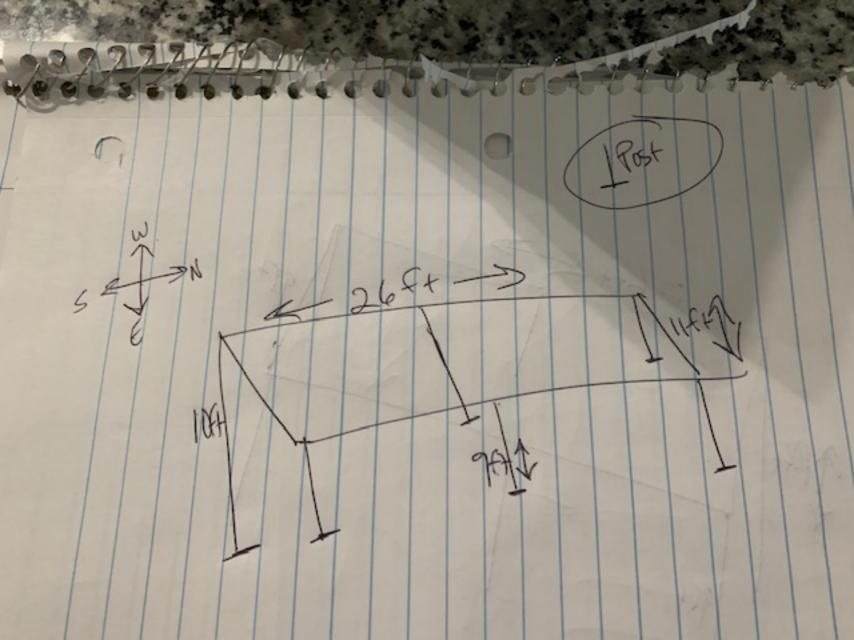

#### **FINDINGS:**

- a. The primary structure at 1013 E Crockett was constructed circa 1910, firs appears on the 1912 Sanborn map, and contributes to the Dignowity Hill Historic District. The one-story single-family structure originally features a square footprint with a full-width covered front porch. The structure has been modified to feature a modified L-plan with a front facing gable and a flanking inset porch, mimicking a Folk Victorian configuration.
- b. COMPLIANCE On a site visit conducted on July 29, 2020, staff found that an attached carport was constructed prior to approval. The applicant submitted an application on August 25, 2020 to be heard at the next available Historic and Design Review Commission hearing.
- c. CARPORT The applicant has proposed to install an attached carport featuring wood construction, "SunTuf" polycarbonate roofing panels, 26 feet in length, 11 feet in width and 10 feet in height.
- d. VISUAL IMPACT Per the Guidelines for Additions 1.A.i., applicants should site residential additions at the side or rear of the building whenever possible to minimize views of the addition from the public right-of-way. Staff finds the addition is visible from the front right-of-way.
- e. HISTORIC CONTEXT Per the Guidelines for Additions 1.A.ii., applicants should design new residential additions to be in keeping with the existing, historic context of the block. Staff finds that attached carports are not historic found within the district and that non-conforming installations should not be referenced as precedent.
- f. MATERIALS Per the Guidelines for Additions 3.B.i., applicants should use imitation or synthetic materials, such as vinyl siding, brick or simulated stone veneer, plastic, or other materials not compatible with the architectural style and materials of the original structure. Staff finds the propose "SunTuf" polycarbonate roofing panels is inconsistent with the Guidelines and should be avoided.