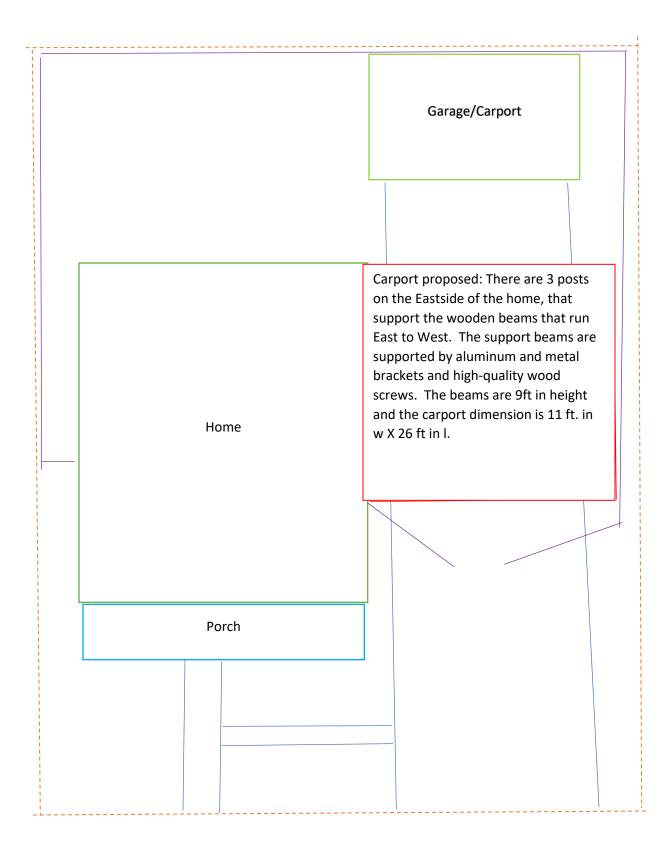

#### **FINDINGS:**

- a. The primary structure at 1013 E Crockett was constructed circa 1910, firs appears on the 1912 Sanborn map, and contributes to the Dignowity Hill Historic District. The one-story single-family structure originally features a square footprint with a full-width covered front porch. The structure has been modified to feature a modified L-plan with a front facing gable and a flanking inset porch, mimicking a Folk Victorian configuration.
- b. COMPLIANCE On a site visit conducted on July 29, 2020, staff found that an attached carport was constructed prior to approval. The applicant submitted an application on August 25, 2020 to be heard at the next available Historic and Design Review Commission hearing.
- c. CARPORT The applicant has proposed to install an attached carport featuring wood construction, "SunTuf" polycarbonate roofing panels, 26 feet in length, 11 feet in width and 10 feet in height.
- d. VISUAL IMPACT Per the Guidelines for Additions 1.A.i., applicants should site residential additions at the side or rear of the building whenever possible to minimize views of the addition from the public right-of-way. Staff finds the addition is visible from the front right-of-way.
- e. HISTORIC CONTEXT Per the Guidelines for Additions 1.A.ii., applicants should design new residential additions to be in keeping with the existing, historic context of the block. Staff finds that attached carports are not historic found within the district and that non-conforming installations should not be referenced as precedent.
- f. MATERIALS Per the Guidelines for Additions 3.B.i., applicants should use imitation or synthetic materials, such as vinyl siding, brick or simulated stone veneer, plastic, or other materials not compatible with the architectural style and materials of the original structure. Staff finds the propose "SunTuf" polycarbonate roofing panels is inconsistent with the Guidelines and should be avoided.

## Floor plan