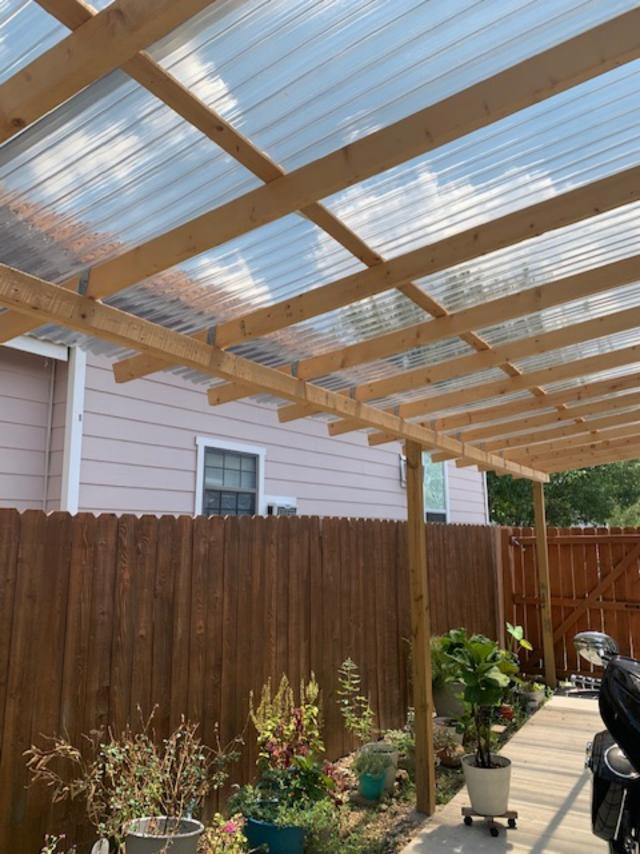

#### **FINDINGS:**

- a. The primary structure at 1013 E Crockett was constructed circa 1910, firs appears on the 1912 Sanborn map, and contributes to the Dignowity Hill Historic District. The one-story single-family structure originally features a square footprint with a full-width covered front porch. The structure has been modified to feature a modified L-plan with a front facing gable and a flanking inset porch, mimicking a Folk Victorian configuration.
- b. COMPLIANCE On a site visit conducted on July 29, 2020, staff found that an attached carport was constructed prior to approval. The applicant submitted an application on August 25, 2020 to be heard at the next available Historic and Design Review Commission hearing.
- c. CARPORT The applicant has proposed to install an attached carport featuring wood construction, "SunTuf" polycarbonate roofing panels, 26 feet in length, 11 feet in width and 10 feet in height.
- d. VISUAL IMPACT Per the Guidelines for Additions 1.A.i., applicants should site residential additions at the side or rear of the building whenever possible to minimize views of the addition from the public right-of-way. Staff finds the addition is visible from the front right-of-way.
- e. HISTORIC CONTEXT Per the Guidelines for Additions 1.A.ii., applicants should design new residential additions to be in keeping with the existing, historic context of the block. Staff finds that attached carports are not historic found within the district and that non-conforming installations should not be referenced as precedent.
- f. MATERIALS Per the Guidelines for Additions 3.B.i., applicants should use imitation or synthetic materials, such as vinyl siding, brick or simulated stone veneer, plastic, or other materials not compatible with the architectural style and materials of the original structure. Staff finds the propose "SunTuf" polycarbonate roofing panels is inconsistent with the Guidelines and should be avoided.

## Site Visit

| Date                       | 07/29/2020                                                                                 |  |
|----------------------------|--------------------------------------------------------------------------------------------|--|
| Time                       | 12:06 PM (-5 GMT)                                                                          |  |
| Context                    | citizen report                                                                             |  |
| Present Staff              | Huy Pham, Edward Hall                                                                      |  |
| Present Individuals        | None                                                                                       |  |
| Types of Work Observed     | Additions, Site Elements                                                                   |  |
| Description of work        | Construction of attached side carport                                                      |  |
| Description of interaction | Staff spoke to homeowner through digital doorbell and left Stop Work Order on the mailbox. |  |