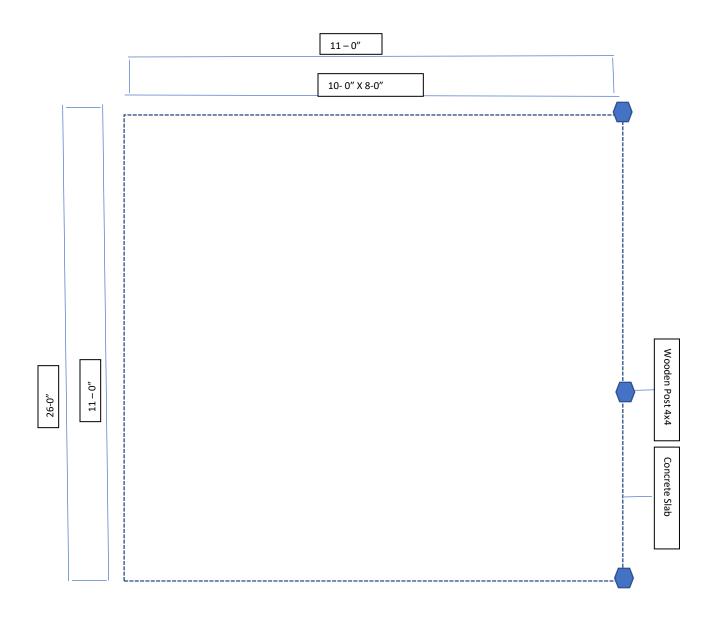

#### **FINDINGS:**

- a. The primary structure at 1013 E Crockett was constructed circa 1910, firs appears on the 1912 Sanborn map, and contributes to the Dignowity Hill Historic District. The one-story single-family structure originally features a square footprint with a full-width covered front porch. The structure has been modified to feature a modified L-plan with a front facing gable and a flanking inset porch, mimicking a Folk Victorian configuration.
- b. COMPLIANCE On a site visit conducted on July 29, 2020, staff found that an attached carport was constructed prior to approval. The applicant submitted an application on August 25, 2020 to be heard at the next available Historic and Design Review Commission hearing.
- c. CARPORT The applicant has proposed to install an attached carport featuring wood construction, "SunTuf" polycarbonate roofing panels, 26 feet in length, 11 feet in width and 10 feet in height.
- d. VISUAL IMPACT Per the Guidelines for Additions 1.A.i., applicants should site residential additions at the side or rear of the building whenever possible to minimize views of the addition from the public right-of-way. Staff finds the addition is visible from the front right-of-way.
- e. HISTORIC CONTEXT Per the Guidelines for Additions 1.A.ii., applicants should design new residential additions to be in keeping with the existing, historic context of the block. Staff finds that attached carports are not historic found within the district and that non-conforming installations should not be referenced as precedent.
- f. MATERIALS Per the Guidelines for Additions 3.B.i., applicants should use imitation or synthetic materials, such as vinyl siding, brick or simulated stone veneer, plastic, or other materials not compatible with the architectural style and materials of the original structure. Staff finds the propose "SunTuf" polycarbonate roofing panels is inconsistent with the Guidelines and should be avoided.

## Floor plan