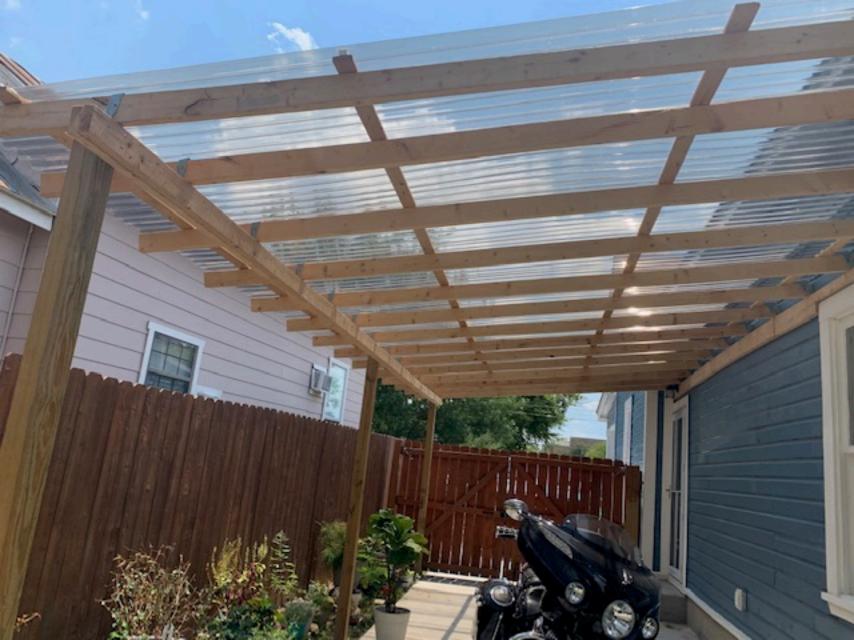

#### **FINDINGS:**

- a. The primary structure at 1013 E Crockett was constructed circa 1910, firs appears on the 1912 Sanborn map, and contributes to the Dignowity Hill Historic District. The one-story single-family structure originally features a square footprint with a full-width covered front porch. The structure has been modified to feature a modified L-plan with a front facing gable and a flanking inset porch, mimicking a Folk Victorian configuration.
- b. COMPLIANCE On a site visit conducted on July 29, 2020, staff found that an attached carport was constructed prior to approval. The applicant submitted an application on August 25, 2020 to be heard at the next available Historic and Design Review Commission hearing.
- c. CARPORT The applicant has proposed to install an attached carport featuring wood construction, "SunTuf" polycarbonate roofing panels, 26 feet in length, 11 feet in width and 10 feet in height.
- d. VISUAL IMPACT Per the Guidelines for Additions 1.A.i., applicants should site residential additions at the side or rear of the building whenever possible to minimize views of the addition from the public right-of-way. Staff finds the addition is visible from the front right-of-way.
- e. HISTORIC CONTEXT Per the Guidelines for Additions 1.A.ii., applicants should design new residential additions to be in keeping with the existing, historic context of the block. Staff finds that attached carports are not historic found within the district and that non-conforming installations should not be referenced as precedent.
- f. MATERIALS Per the Guidelines for Additions 3.B.i., applicants should use imitation or synthetic materials, such as vinyl siding, brick or simulated stone veneer, plastic, or other materials not compatible with the architectural style and materials of the original structure. Staff finds the propose "SunTuf" polycarbonate roofing panels is inconsistent with the Guidelines and should be avoided.

## Site Visit

| Date                       | 07/29/2020                                                                                 |  |
|----------------------------|--------------------------------------------------------------------------------------------|--|
| Time                       | 12:06 PM (-5 GMT)                                                                          |  |
| Context                    | citizen report                                                                             |  |
| Present Staff              | Huy Pham, Edward Hall                                                                      |  |
| Present Individuals        | None                                                                                       |  |
| Types of Work Observed     | Additions, Site Elements                                                                   |  |
| Description of work        | Construction of attached side carport                                                      |  |
| Description of interaction | Staff spoke to homeowner through digital doorbell and left Stop Work Order on the mailbox. |  |