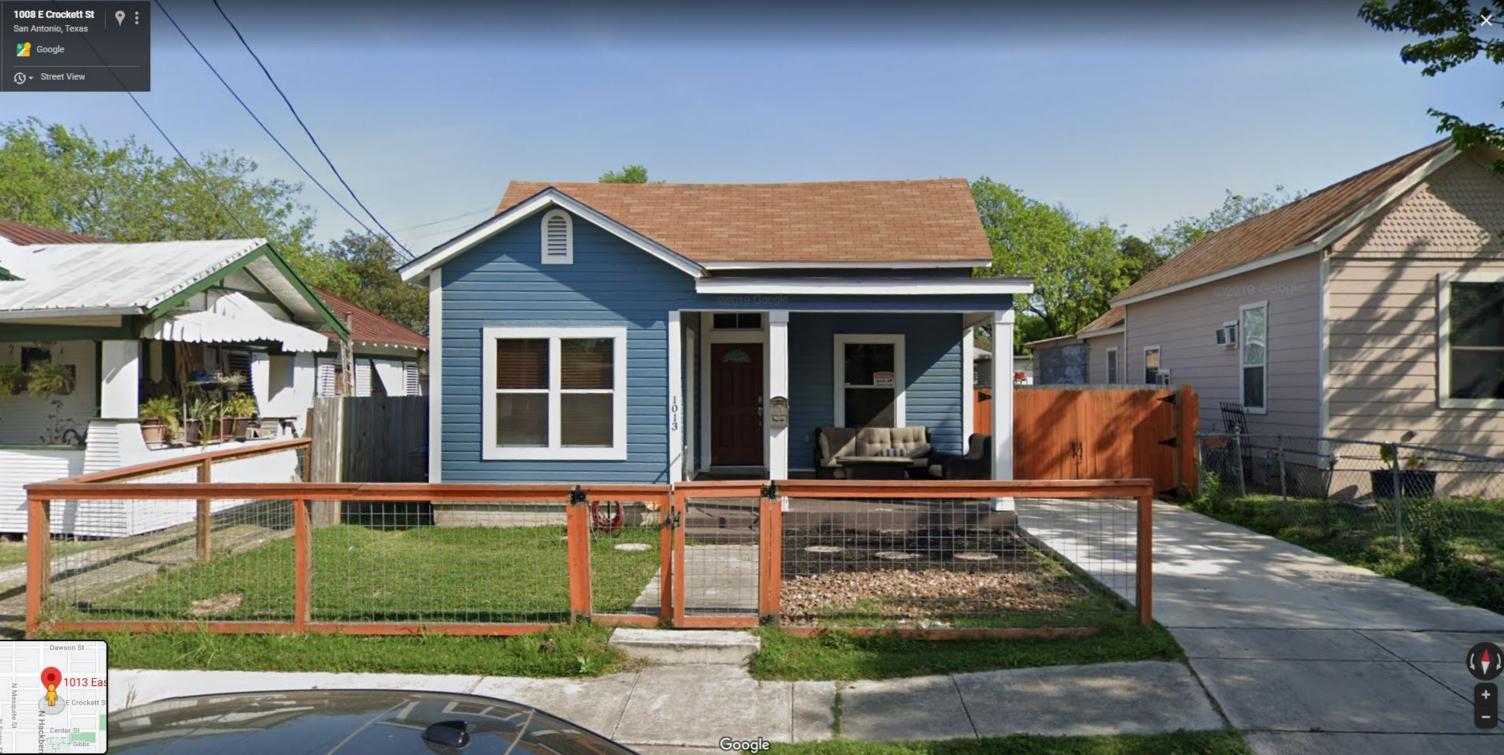

#### **FINDINGS:**

- a. The primary structure at 1013 E Crockett was constructed circa 1910, firs appears on the 1912 Sanborn map, and contributes to the Dignowity Hill Historic District. The one-story single-family structure originally features a square footprint with a full-width covered front porch. The structure has been modified to feature a modified L-plan with a front facing gable and a flanking inset porch, mimicking a Folk Victorian configuration.
- b. COMPLIANCE On a site visit conducted on July 29, 2020, staff found that an attached carport was constructed prior to approval. The applicant submitted an application on August 25, 2020 to be heard at the next available Historic and Design Review Commission hearing.
- c. CARPORT The applicant has proposed to install an attached carport featuring wood construction, "SunTuf" polycarbonate roofing panels, 26 feet in length, 11 feet in width and 10 feet in height.
- d. VISUAL IMPACT Per the Guidelines for Additions 1.A.i., applicants should site residential additions at the side or rear of the building whenever possible to minimize views of the addition from the public right-of-way. Staff finds the addition is visible from the front right-of-way.
- e. HISTORIC CONTEXT Per the Guidelines for Additions 1.A.ii., applicants should design new residential additions to be in keeping with the existing, historic context of the block. Staff finds that attached carports are not historic found within the district and that non-conforming installations should not be referenced as precedent.
- f. MATERIALS Per the Guidelines for Additions 3.B.i., applicants should use imitation or synthetic materials, such as vinyl siding, brick or simulated stone veneer, plastic, or other materials not compatible with the architectural style and materials of the original structure. Staff finds the propose "SunTuf" polycarbonate roofing panels is inconsistent with the Guidelines and should be avoided.