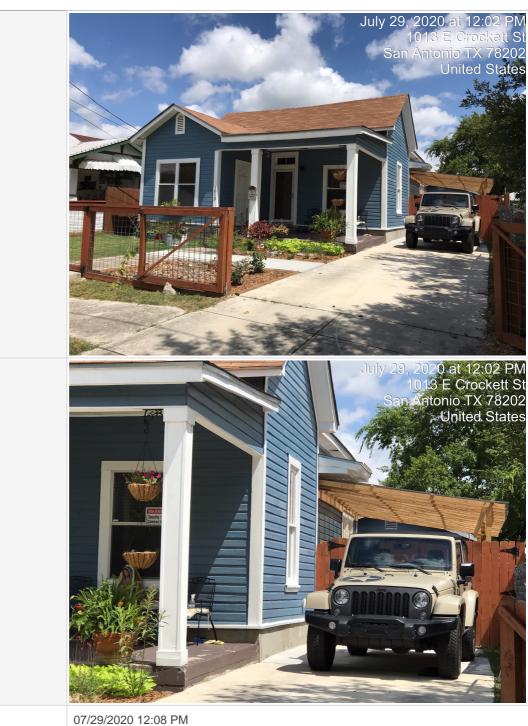

#### **FINDINGS:**

- a. The primary structure at 1013 E Crockett was constructed circa 1910, firs appears on the 1912 Sanborn map, and contributes to the Dignowity Hill Historic District. The one-story single-family structure originally features a square footprint with a full-width covered front porch. The structure has been modified to feature a modified L-plan with a front facing gable and a flanking inset porch, mimicking a Folk Victorian configuration.
- b. COMPLIANCE On a site visit conducted on July 29, 2020, staff found that an attached carport was constructed prior to approval. The applicant submitted an application on August 25, 2020 to be heard at the next available Historic and Design Review Commission hearing.
- c. CARPORT The applicant has proposed to install an attached carport featuring wood construction, "SunTuf" polycarbonate roofing panels, 26 feet in length, 11 feet in width and 10 feet in height.
- d. VISUAL IMPACT Per the Guidelines for Additions 1.A.i., applicants should site residential additions at the side or rear of the building whenever possible to minimize views of the addition from the public right-of-way. Staff finds the addition is visible from the front right-of-way.
- e. HISTORIC CONTEXT Per the Guidelines for Additions 1.A.ii., applicants should design new residential additions to be in keeping with the existing, historic context of the block. Staff finds that attached carports are not historic found within the district and that non-conforming installations should not be referenced as precedent.
- f. MATERIALS Per the Guidelines for Additions 3.B.i., applicants should use imitation or synthetic materials, such as vinyl siding, brick or simulated stone veneer, plastic, or other materials not compatible with the architectural style and materials of the original structure. Staff finds the propose "SunTuf" polycarbonate roofing panels is inconsistent with the Guidelines and should be avoided.

## Site Visit

| Date                       | 07/29/2020                                                                                 |  |
|----------------------------|--------------------------------------------------------------------------------------------|--|
| Time                       | 12:06 PM (-5 GMT)                                                                          |  |
| Context                    | citizen report                                                                             |  |
| Present Staff              | Huy Pham, Edward Hall                                                                      |  |
| Present Individuals        | None                                                                                       |  |
| Types of Work Observed     | Additions, Site Elements                                                                   |  |
| Description of work        | Construction of attached side carport                                                      |  |
| Description of interaction | Staff spoke to homeowner through digital doorbell and left Stop Work Order on the mailbox. |  |