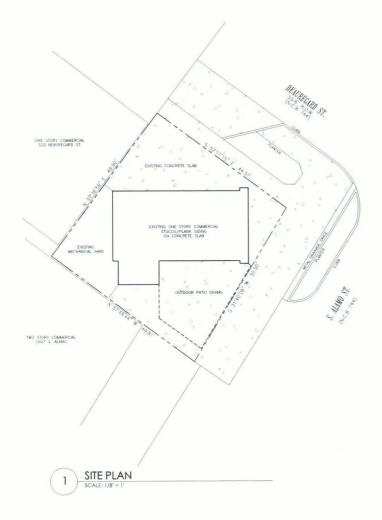

### SITE GROUND COMPARISON NOT TO SCALE

| ADDRESS |                | SETBACK TO STRUCTURE | SETBACK TO PORCH<br>(IF APPLICABLE) | SETBACK TO LEFT<br>PROPERTY LINE | SETBACK TO RIGHT<br>PROPERTY LINE | BUILDING HEIGHT |
|---------|----------------|----------------------|-------------------------------------|----------------------------------|-----------------------------------|-----------------|
| P.      | 1001 S. ALAMO  | 1'+6"                | N/A                                 | 5-0                              | 1-6"                              | 1.STORY         |
| A.      | 1007.S. ALAMO  | 20.0"                | 20:01                               | 10-01                            | 0:0.                              | 2 STORY         |
| 8       | 320 BEAUREGARD | 5-0*                 | N/A                                 | 0.0                              | 0:0'                              | 1 STORY         |
| C.      | 10145. ALAMO   | 00.                  | N/A                                 | U+0"                             | 10.0"                             | 1 STORY         |
| D.      | TOURS ALAMO    | 10-0"                | 10.0                                | 5-0"                             | 10:01                             | I STORY         |
| F.      | 955 S. ALAMO   | 5-0"                 | N/A                                 | 0.0"                             | 0.0                               | 1 STORY         |

NOTES PROPERTES AT 316 BEAUREGARD AND 320 BEAUREGARD SHARE A LOT. THERE IS NO PROPERTY LINE NOTES PROPERTES AT 1005'S ALAMO AND 1005'S ALAMO SHARE A LOT. THERE IS NO PROPERTY LINE

project address: 1001 S ALAMO ST. SAN ANTONIO, TEXAS 78205 KING WILLIAM HISTORIC DISTRICT

PROJECT NAME: LITTLE EM'S OYSTER BAR

GROUND COMPARISON SITE PLAN

> BLVOGES 06/04/20 NOTED