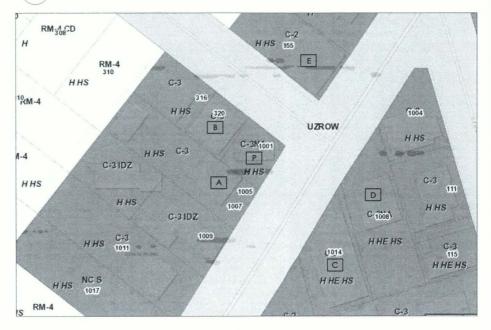

#### BE IT ORDAINED BY THE CITY COUNCIL OF THE CITY OF SAN ANTONIO:

**SECTION 1.** Chapter 35, Unified Development Code, Section 35-304, Official Zoning Map, of the City Code of San Antonio, Texas is amended by changing the zoning district boundary on the south 44.5 feet of Lot 1, Block 3, NCB 744 from "C-3NA H HS AHOD" General Commercial Nonalcoholic Sales Historic King William Historic Significant Airport Hazard Overlay District "IDZ-1 H HS AHOD" Limited Density Infill Development Zone Historic King William Historic Significant Airport Hazard Overlay District with uses permitted in "C-1" Light Commercial District.

A Required from C-5NA H HS AHOD to IDZ-1 H HS AHOD with these permutted in C-1

\*No Parking Required in IDZ-1

\*No Parking Required in IDZ-1

Adjacent Properties

Exhibit "A"

1 FLOOR PLAN
SCALE: 1/4" = 1"

2 FURNITURE PLAN
SCALE: 1/4" = 1"