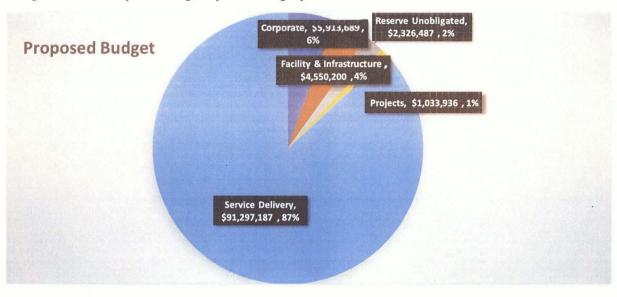

## **Overall Administrative Budget**

|                | FY 2020-2021<br>Budget | FY 2019-2020<br>Budget | Comments                                   |
|----------------|------------------------|------------------------|--------------------------------------------|
| Board Budget   |                        |                        | Increase \$228,655 or 4%                   |
| (admin budget) | \$5,913,689            | \$5,685,034            | Changes to staffing and other adjustments. |

We have several rural offices that have TWC VR staff and currently in the process of developing a plan to move additional TWC VR staff into several urban centers.

|          | FY 2020-2021<br>Budget | FY 2019-2020<br>Budget | Comments                                           |
|----------|------------------------|------------------------|----------------------------------------------------|
| Facility |                        |                        | Decrease (\$427,576)                               |
|          |                        |                        | WSA is not projecting any additional facilities or |
|          | \$4,550,200            | \$4,977,776            | renovation in FY21.                                |

## **Reserve**

|              | FY 2020-2021<br>Budget | FY 2019-2020<br>Budget | Comments                                       |
|--------------|------------------------|------------------------|------------------------------------------------|
| Reserved     |                        |                        | Decrease (\$2,999,912)                         |
| /Unobligated |                        |                        | The primary adjustment is due to the reduction |
|              |                        |                        | of childcare carryover funds from prior fiscal |
|              | \$2,326,487            | \$5,326,399            | year.                                          |

## **Contractors**

|                  | FY 2020-2021<br>Budget | FY 2019-2020<br>Budget | Comments                                                                      |
|------------------|------------------------|------------------------|-------------------------------------------------------------------------------|
|                  |                        |                        |                                                                               |
|                  |                        |                        | <b>Increase of \$3,770,013</b><br>Although WSA experienced a \$1.6M reduction |
|                  |                        |                        | in WIOA, the City of San Antonio and BEXAR                                    |
|                  |                        |                        | County have provided additional programs to                                   |
| Service Delivery | \$91,297,187           | \$87,527,174           | stabilize funding in FY21.                                                    |

# **Overall Budget**

|              | FY 2020-2021<br>Budget | FY 2019-2020<br>Budget | Comments           |
|--------------|------------------------|------------------------|--------------------|
| Annual Board |                        |                        |                    |
| Budget       | \$105,121,499          | \$104,878,361          | Increase \$243,138 |