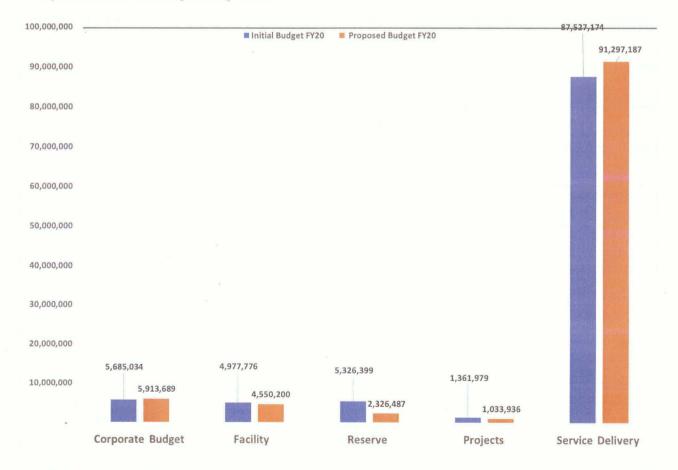

## **Overall Administrative Budget**

|                | FY 2020-2021<br>Budget | FY 2019-2020<br>Budget | Comments                                   |
|----------------|------------------------|------------------------|--------------------------------------------|
| Board Budget   |                        |                        | Increase \$228,655 or 4%                   |
| (admin budget) | \$5,913,689            | \$5,685,034            | Changes to staffing and other adjustments. |

We have several rural offices that have TWC VR staff and currently in the process of developing a plan to move additional TWC VR staff into several urban centers.

|          | FY 2020-2021<br>Budget | FY 2019-2020<br>Budget | Comments                                           |
|----------|------------------------|------------------------|----------------------------------------------------|
| Facility |                        |                        | Decrease (\$427,576)                               |
|          |                        |                        | WSA is not projecting any additional facilities or |
|          | \$4,550,200            | \$4,977,776            | renovation in FY21.                                |

## **Reserve**

|              | FY 2020-2021<br>Budget | FY 2019-2020<br>Budget | Comments                                       |
|--------------|------------------------|------------------------|------------------------------------------------|
| Reserved     |                        |                        | Decrease (\$2,999,912)                         |
| /Unobligated |                        |                        | The primary adjustment is due to the reduction |
|              |                        |                        | of childcare carryover funds from prior fiscal |
|              | \$2,326,487            | \$5,326,399            | year.                                          |

## **Contractors**

|                  | FY 2020-2021<br>Budget | FY 2019-2020<br>Budget | Comments                                                                      |
|------------------|------------------------|------------------------|-------------------------------------------------------------------------------|
|                  |                        |                        |                                                                               |
|                  |                        |                        | <b>Increase of \$3,770,013</b><br>Although WSA experienced a \$1.6M reduction |
|                  |                        |                        | in WIOA, the City of San Antonio and BEXAR                                    |
|                  |                        |                        | County have provided additional programs to                                   |
| Service Delivery | \$91,297,187           | \$87,527,174           | stabilize funding in FY21.                                                    |

# **Overall Budget**

|              | FY 2020-2021<br>Budget | FY 2019-2020<br>Budget | Comments           |
|--------------|------------------------|------------------------|--------------------|
| Annual Board |                        |                        |                    |
| Budget       | \$105,121,499          | \$104,878,361          | Increase \$243,138 |