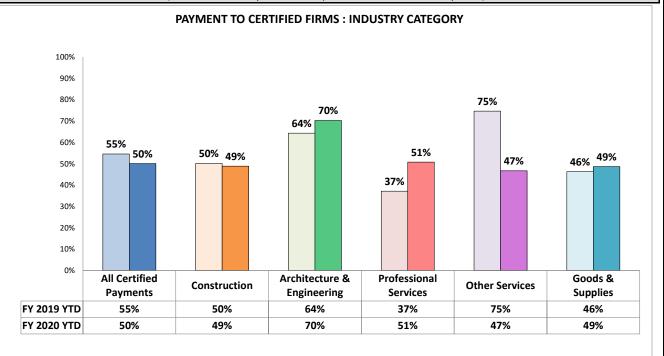

## SMALL BUSINESS OFFICE: SMWBE UTILIZATION REVIEW

FISCAL YEAR COMPARISON REPORT (October 2019 - July 2020 as compared to October 2018 - July 2019)

| PAYMENT TO CERTIFIED FIRMS: SEGMENTED BREAKDOWN (TOTALS IN MILLIONS) |          |           |                   |         |         |         |          |        |
|----------------------------------------------------------------------|----------|-----------|-------------------|---------|---------|---------|----------|--------|
|                                                                      | TOTAL    | CERTIFIED | SBE<br>(NOT MWBE) | WBE     | AABE    | ABE     | НАВЕ     | NABE   |
| FY'20 Totals                                                         | \$335.56 | \$168.12  | \$21.25           | \$27.59 | \$11.24 | -\$.85  | \$107.83 | \$1.06 |
|                                                                      |          | 50%       | 6%                | 8%      | 3%      | < 1%    | 32%      | < 1%   |
| FY '19 Totals                                                        | \$373.51 | \$203.89  | \$26.80           | \$25.97 | \$11.02 | \$28.39 | \$111.66 | \$.04  |
|                                                                      |          | 55%       | 7%                | 7%      | 3%      | 8%      | 30%      | < 1%   |
| CONSTRUCTION<br>AAG - 44%                                            | \$216.34 | \$105.80  | \$12.67           | \$7.31  | \$5.63  | \$.84   | \$78.29  | \$1.06 |
|                                                                      |          | 49%       | 6%                | 3%      | 3%      | < 1%    | 36%      | < 1%   |
| FY'19 Totals                                                         | \$190.08 | \$95.30   | \$16.51           | \$7.04  | \$5.20  | \$.03   | \$66.50  | \$.03  |
|                                                                      |          | 50%       | 9%                | 4%      | 3%      | <1%     | 35%      | <1%    |
| ARCHITECTURE & ENGINEERING<br>AAG - 31%                              | \$20.34  | \$14.29   | \$2.53            | \$3.80  | \$.64   | \$.90   | \$6.42   | \$.00  |
|                                                                      |          | 70%       | 12%               | 19%     | 3%      | 4%      | 32%      | <1%    |
| FY'19 Totals                                                         | \$30.53  | \$19.65   | \$3.89            | \$4.37  | \$.78   | \$1.51  | \$9.09   | \$.02  |
|                                                                      |          | 64%       | 13%               | 14%     | 3%      | 5%      | 30%      | <1%    |
| PROFESSIONAL SERVICES<br>AAG - 40%                                   | \$33.63  | \$17.08   | \$.39             | \$6.09  | \$1.80  | \$.04   | \$8.75   | \$.00  |
|                                                                      |          | 51%       | <1%               | 18%     | 5%      | < 1%    | 26%      | < 1%   |
| FY'19 Totals                                                         | \$47.43  | \$17.63   | \$.30             | \$5.81  | \$2.75  | \$.27   | \$8.50   | \$.00  |
|                                                                      |          | 37%       | 1%                | 12%     | 6%      | < 1%    | 18%      | < 1%   |
| OTHER SERVICES<br>AAG - 55%                                          | \$42.39  | \$19.81   | \$4.96            | \$3.98  | \$.41   | -\$2.65 | \$13.11  | \$.00  |
|                                                                      |          | 47%       | 12%               | 9%      | 1%      | <1%     | 31%      | <1%    |
| FY'19 Totals                                                         | \$79.16  | \$59.12   | \$5.20            | \$1.48  | \$.54   | \$26.58 | \$25.33  | \$.00  |
|                                                                      |          | 75%       | 7%                | 2%      | 1%      | 34%     | 32%      | < 1%   |
| GOODS & SUPPLIES<br>AAG - 42%                                        | \$22.86  | \$11.13   | \$.70             | \$6.41  | \$2.75  | \$.01   | \$1.26   | \$.00  |
|                                                                      |          | 49%       | 3%                | 28%     | 12%     | < 1%    | 6%       | < 1%   |
| FY'19 Totals                                                         | \$26.31  | \$12.19   | \$.91             | \$7.26  | \$1.76  | \$.01   | \$2.25   | \$.00  |
|                                                                      |          | 46%       | < 1%              | 28%     | 7%      | < 1%    | 9%       | < 1%   |