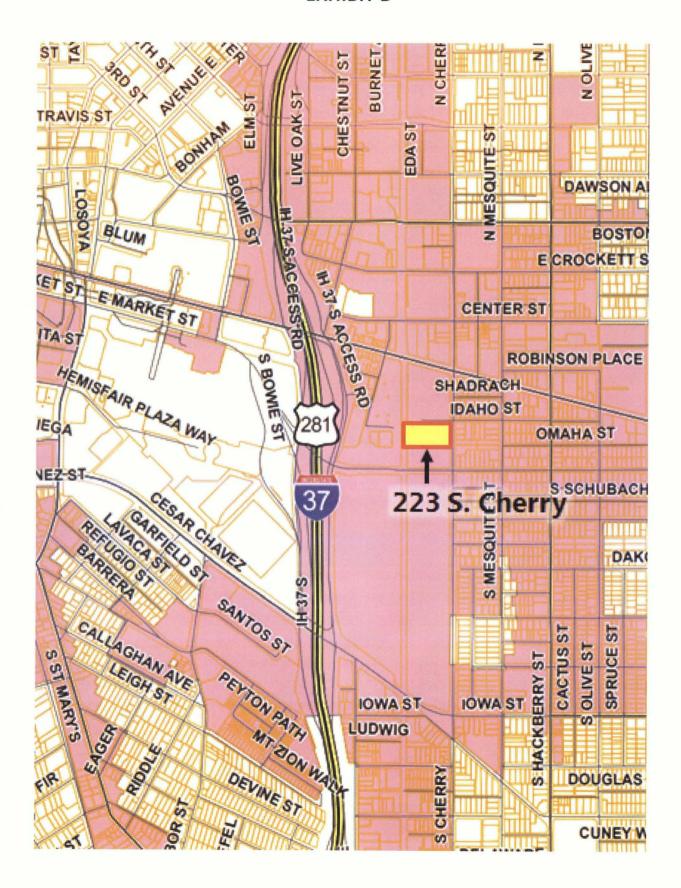

|
| Date:                                                 |                                         |
| APPROVED AS TO FORM:                                  |                                         |
| Andrew Segovia CITY ATTORNEY                          |                                         |

# EXHIBIT A RESOLUTION T11 2020-08-26-01R

### **EXHIBIT B**

### 223 S. Cherry St.

- Former City Sign Shop is located at 223 S. Cherry Street in D2
- City approved a property exchange for future site of Berkley V. & Vincent M. Dawson Park near Hays Bridge
- Requires \$241,000 for demolition and environmental prior completing exchange with 803 N Cherry, LLC.
- Site anticipated to be a future multifamily residential use.

# EXHIBIT C CONSTRUCTION SCHEDULE

### **EXHIBIT D**



# EXHIBIT E PROJECT STATUS REPORT



# CITY OF SAN ANTONIO TAX INCREMENT REINVESTMENT ZONE Project Status Report

Pursuant to the Development Agreement, the DEVELOPER has agreed to provide periodic reports of construction to the CITY upon reasonable request. The City requests that the Developer submit a TIRZ project status report every quarter every year until the project is complete, due by:

January 15<sup>th</sup>, for the first quarter, April 15<sup>th</sup>, for the second quarter, July 15<sup>th</sup>, for the third quarter and October 15<sup>th</sup>, for the fourth quarter

At the completion of the project, the DEVELOPER shall submit a comprehensive final report.

Each quarterly report must include the following information:

- The number of Private Improvements completed (single