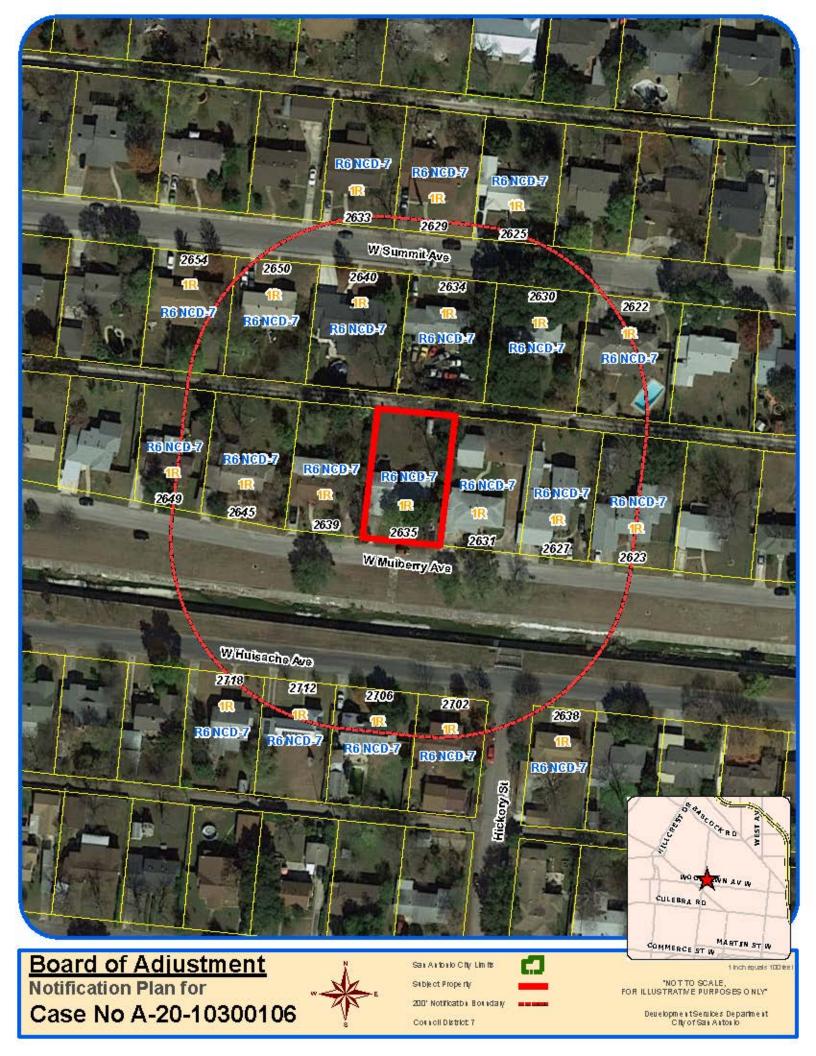

#### BOA-20-103000106

#### Subject Property: 2635 West Mulberry

Adjacent Property (Eastside)