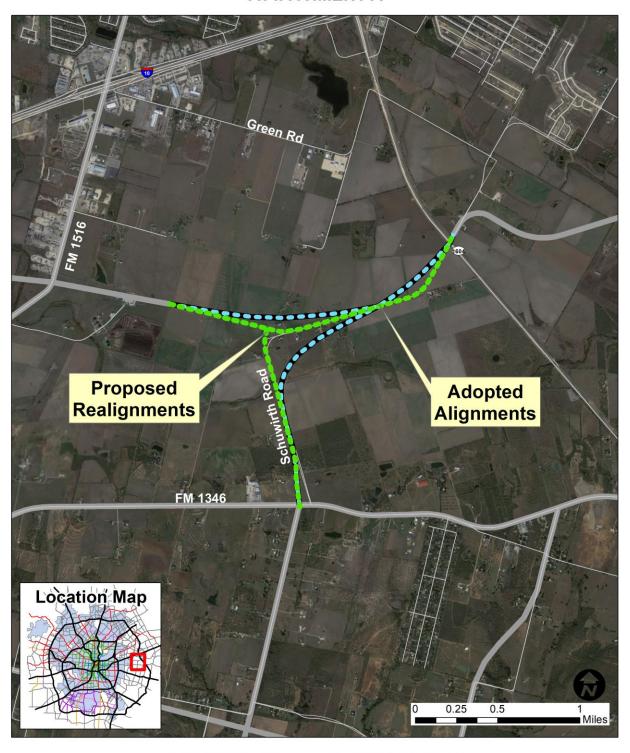

1. Realign a proposed segment of the East & West Connector from FM 1516 to Loop 1604 and a proposed segment of Schuwirth Road from FM 1346 to Loop 1604, generally located in eastern Bexar County.

The Amendment is more particularly described in **Attachment "A,"** attached hereto and incorporated herein for all purposes.

## **MAJOR THOROUGHFARE PLAN (MTP)**

AMENDMENT TO EAST & WEST CONNECTOR AND SCHUWIRTH ROAD ATTACHMENT A

## AMENDMENT ADOPTED MTP Proposed Realignments Secondary Arterial Type A Adopted Alignments