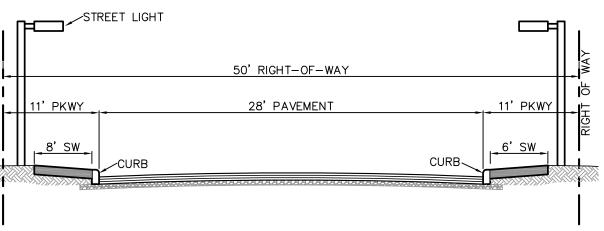

## Exhibit A - Lemon Creek PID - DRAFT

- GENERAL NOTES: 1. The property is outside the city limits of the city of san antonio.
- 2. PORTION OF PROPERTY IS WITHIN THE EDWARDS AQUIFER RECHARGE ZONE.
- 3. THE BEARINGS FOR THIS SURVEY ARE BASED ON THE NORTH AMERICAN DATUM OF 1983, FROM STATE PLANE COORDINATES ESTABLISHED FOR THE TEXAS SOUTH CENTRAL ZONE.
- 4. A VARIABLE SIGHT CLEARANCE EASEMENT WILL BE REQUIRED AT CORNER LOTS IF THE INTERSECTION DOES NOT MEET SIGHT DISTANCE REQUIREMENTS AS DEFINED IN THE LATEST VERSION OF AASHTO.
- 5. SIDEWALKS WILL BE INSTALLED IN THE PUBLIC RIGHT-OF-WAY PER UDC ARTICLE 5, DIVISION. 2: 35-506(q.). THE MINIMUM WIDTH OF SIDEWALKS ADJOINING A PLANTING STRIP SHALL BE FOUR (4) FEET IN WIDTH. THE MINIMUM WIDTH OF SIDEWALKS ADJOINING THE CURB SHALL BE SIX (6) FEET IN WIDTH FOR COLLECTORS AND FOUR (4) FEET FOR RESIDENTIAL.
- 6. ALL STREETS ARE PUBLIC.
- 7. DEDICATION FOR FUTURE STREET RIGHT-OF-WAY TO BE DETERMINED AT TIME OF PLATTING.
- 8. STREET TRANSITIONS WILL COMPLY WITH SECTION 35-506(M)(1) OF THE UNIFIED DEVELOPMENT CODE.
- 9. SEWER SERVICE WILL BE PROVIDED BY SAN ANTONIO WATER SYSTEM.
- 10. WATER SERVICE WILL BE PROVIDED BY SAN ANTONIO WATER SYSTEM.
- 11. BICYCLE FACILITIES ARE REQUIRED ON ALL ARTERIALS AND COLLECTORS AS PER UDC
- 12. THERE ARE NO CITY OF SAN ANTONIO ZONING DISTRICTS WITHIN THE PROPERTY LIMITS.