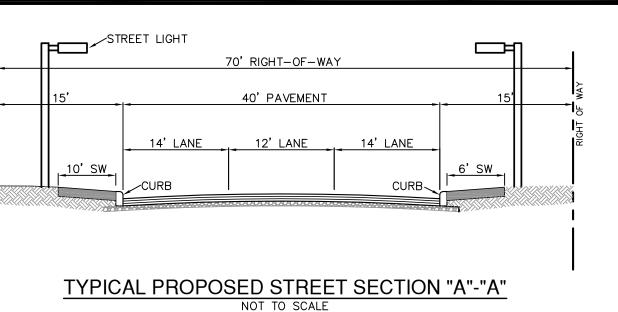

## Exhibit A - Lemon Creek PID - DRAFT

- GENERAL NOTES: 1. The property is outside the city limits of the city of san antonio.
- 2. PORTION OF PROPERTY IS WITHIN THE EDWARDS AQUIFER RECHARGE ZONE.
- 3. THE BEARINGS FOR THIS SURVEY ARE BASED ON THE NORTH AMERICAN DATUM OF 1983, FROM STATE PLANE COORDINATES ESTABLISHED FOR THE TEXAS SOUTH CENTRAL ZONE.
- 4. A VARIABLE SIGHT CLEARANCE EASEMENT WILL BE REQUIRED AT CORNER LOTS IF THE INTERSECTION DOES NOT MEET SIGHT DISTANCE REQUIREMENTS AS DEFINED IN THE LATEST VERSION OF AASHTO.
- 5. SIDEWALKS WILL BE INSTALLED IN THE PUBLIC RIGHT-OF-WAY PER UDC ARTICLE 5, DIVISION. 2: 35-506(q.). THE MINIMUM WIDTH OF SIDEWALKS ADJOINING A PLANTING STRIP SHALL BE FOUR (4) FEET IN WIDTH. THE MINIMUM WIDTH OF SIDEWALKS ADJOINING THE CURB SHALL BE SIX (6) FEET IN WIDTH FOR COLLECTORS AND FOUR (4) FEET FOR RESIDENTIAL.
- 6. ALL STREETS ARE PUBLIC.
- 7. DEDICATION FOR FUTURE STREET RIGHT-OF-WAY TO BE DETERMINED AT TIME OF PLATTING.
- 8. STREET TRANSITIONS WILL COMPLY WITH SECTION 35-506(M)(1) OF THE UNIFIED DEVELOPMENT CODE.
- 9. SEWER SERVICE WILL BE PROVIDED BY SAN ANTONIO WATER SYSTEM.
- 10. WATER SERVICE WILL BE PROVIDED BY SAN ANTONIO WATER SYSTEM.
- 11. BICYCLE FACILITIES ARE REQUIRED ON ALL ARTERIALS AND COLLECTORS AS PER UDC
- 12. THERE ARE NO CITY OF SAN ANTONIO ZONING DISTRICTS WITHIN THE PROPERTY LIMITS.