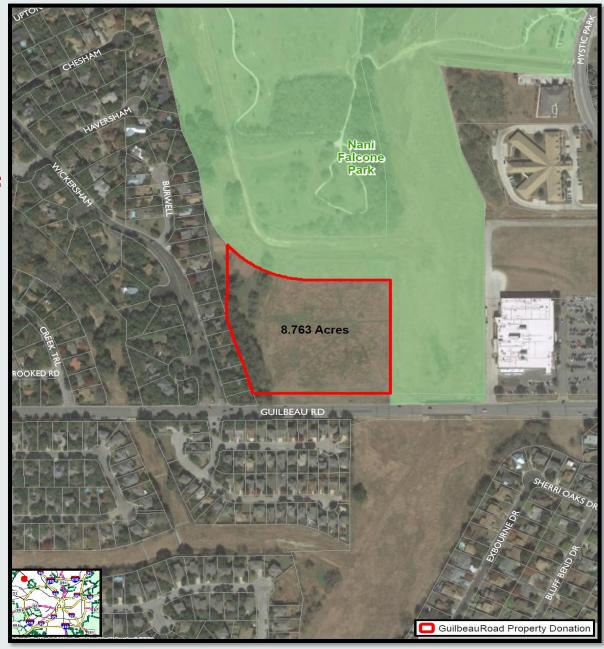

## **BACKGROUND**

- Subject property is a 8.763 acre tract located at the 8200 block of Guilbeau Rd.
- Property to be donated by El Centro Mall, Ltd.
- Property is pedestrian accessible
- Council District 7

## ACTION

- Property will expand Nani Falcone to 74.3 acres
- Will provide additional opportunities to expand service delivery such as trail connectivity and recreational programming
- Consistent with SA Parks System Plan: expand partnerships to increase park system resources to address community's recreational needs