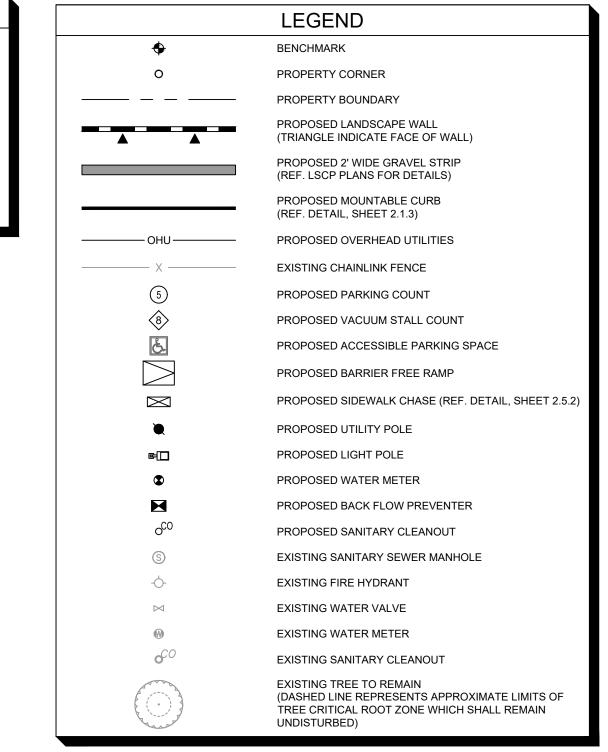

## NOTES

- ALL DIMENSIONS ARE TO FACE OF CURB UNLESS OTHERWISE NOTED. REFER TO ARCHITECTURAL CONSTRUCTION DRAWINGS FOR EXACT BUILDING
- DIMENSIONS. REFER TO LANDSCAPE ARCHITECT'S PLANS FOR DIMENSIONS AND DETAIL
- 3. ALL CURB RADII ARE 5 FEET UNLESS DIMENSIONED OTHERWISE.
- BUILDING, MECHANICAL EQUIPMENT AND SIGNS ARE SHOWN HEREON FOR REFERENCE ONLY. REFER TO CONSTRUCTION PLANS OF THOSE ITEMS FOR LOCATIONS AND
- ALL CONSTRUCTION SPECIFICATIONS WITHIN CITY RIGHT-OF-WAY AND EASEMENTS SHALL COMPLY WITH CITY OF SAN ANTONIO STANDARDS. PRIOR APPROVAL TO USE ANY NON-STANDARD MATERIAL IS REQUIRED.

| SITE DATA TABLE  GENERAL SITE DATA       |                                                                                 |
|------------------------------------------|---------------------------------------------------------------------------------|
|                                          |                                                                                 |
| ZONING                                   | COMMERCIAL (C-3)                                                                |
| ADDRESS                                  | 3607 E EVANS RD                                                                 |
| SITE ACERAGE                             | 1.971 AC. (85,870 SF)                                                           |
| IMPERVIOUS AREA                          | 55,801 SF (64.98% IMPERVIOUS)                                                   |
| BUILDING DATA                            |                                                                                 |
| CAR WASH EXPRESS BUILDING SQUARE FOOTAGE | 5,460 SF                                                                        |
| BUILDING HEIGHT                          | 19'-6"                                                                          |
| PARKING DATA                             |                                                                                 |
| REQUIRED STANDARD<br>PARKING SPACES      | CARWASH: 5,460 S.F.<br>MIN.: 1:500 S.F. = 11 CARS<br>MAX.: 1:375 S.F. = 15 CARS |
| REQUIRED ACCESSIBLE PARKING SPACES       | 1 SPACE                                                                         |
| STANDARD SPACES PROVIDED                 | 11 SPACES                                                                       |
| ACCESSIBLE SPACES PROVIDED               | 2 SPACES                                                                        |
| TOTAL SPACES PROVIDED                    | 13 SPACES                                                                       |
| TOTAL VACUUM STALLS PROVIDED             | 12 SPACES                                                                       |
| TOTAL PREWASH STALLS PROVIDED            | 4 SPACES                                                                        |
| REQUIRED BIKE PARKING                    | 10% OF REQUIRED PARKING SPACES<br>1 SPACES                                      |
| PROVIDED BIKE PARKING                    | 2 SPACES                                                                        |

IS RESPONSIBLE FOR DETERMINING THE HORIZONTAL AND VERTICAL LOCATION OF ALL UTILITIES PRIOR TO CONSTRUCTION. CONSTRUCTION. CONTRACTOR SHALL NOTIFY THE ENGINEER OF

BENCHMARK LIST BM #1128 X CUT INTO RETAINING WALL NEAR NORTHWESTERN MOST PROPERTY CORNER OF SUBJECT TRACT. ELEV.=1091.962' (NAVD '88)