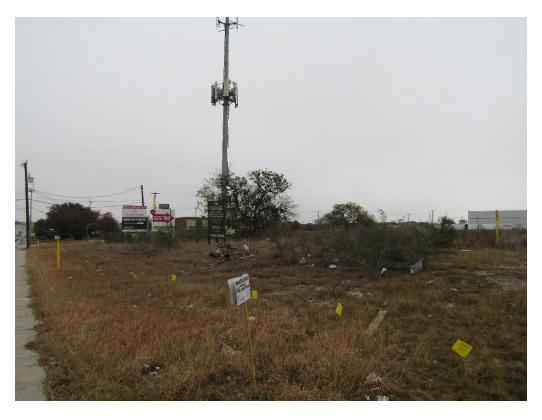

THIS DOCUMENT HAS BEEN PRODUCED FROM MATERIAL THAT WAS STORED AND/OR TRANSMITTED ELECTRONICALLY AND MAY HAVE BEEN INADVERTENTLY ALTERED. RELY ONLY ON FINAL HARDCOPY MATERIALS BEARING THE CONSULTANT'S ORIGINAL SIGNATURE AND SEAL.

9/28/2020 This document is released for INTERIM REVIEW purposes ONLY under the authorization of Rebecca Carroll, P.E. #92666 on 9/28/2020 This document is not to be used for CONSTRUCTION. PAPE-DAWSON **ENGINEERS** 

STATUS

2.00 GRADING PLAN

DATE BY

SHEET INDEX

PROTECTION SITE PLAN

C-1.00

## BOA-20-10300131 Subject Property: N Foster Road



**Subject Property** 



## **Surrounding Neighborhood**



**Surrounding Neighborhood** 



## **Surrounding Neighborhood**



**Surrounding Neighborhood**