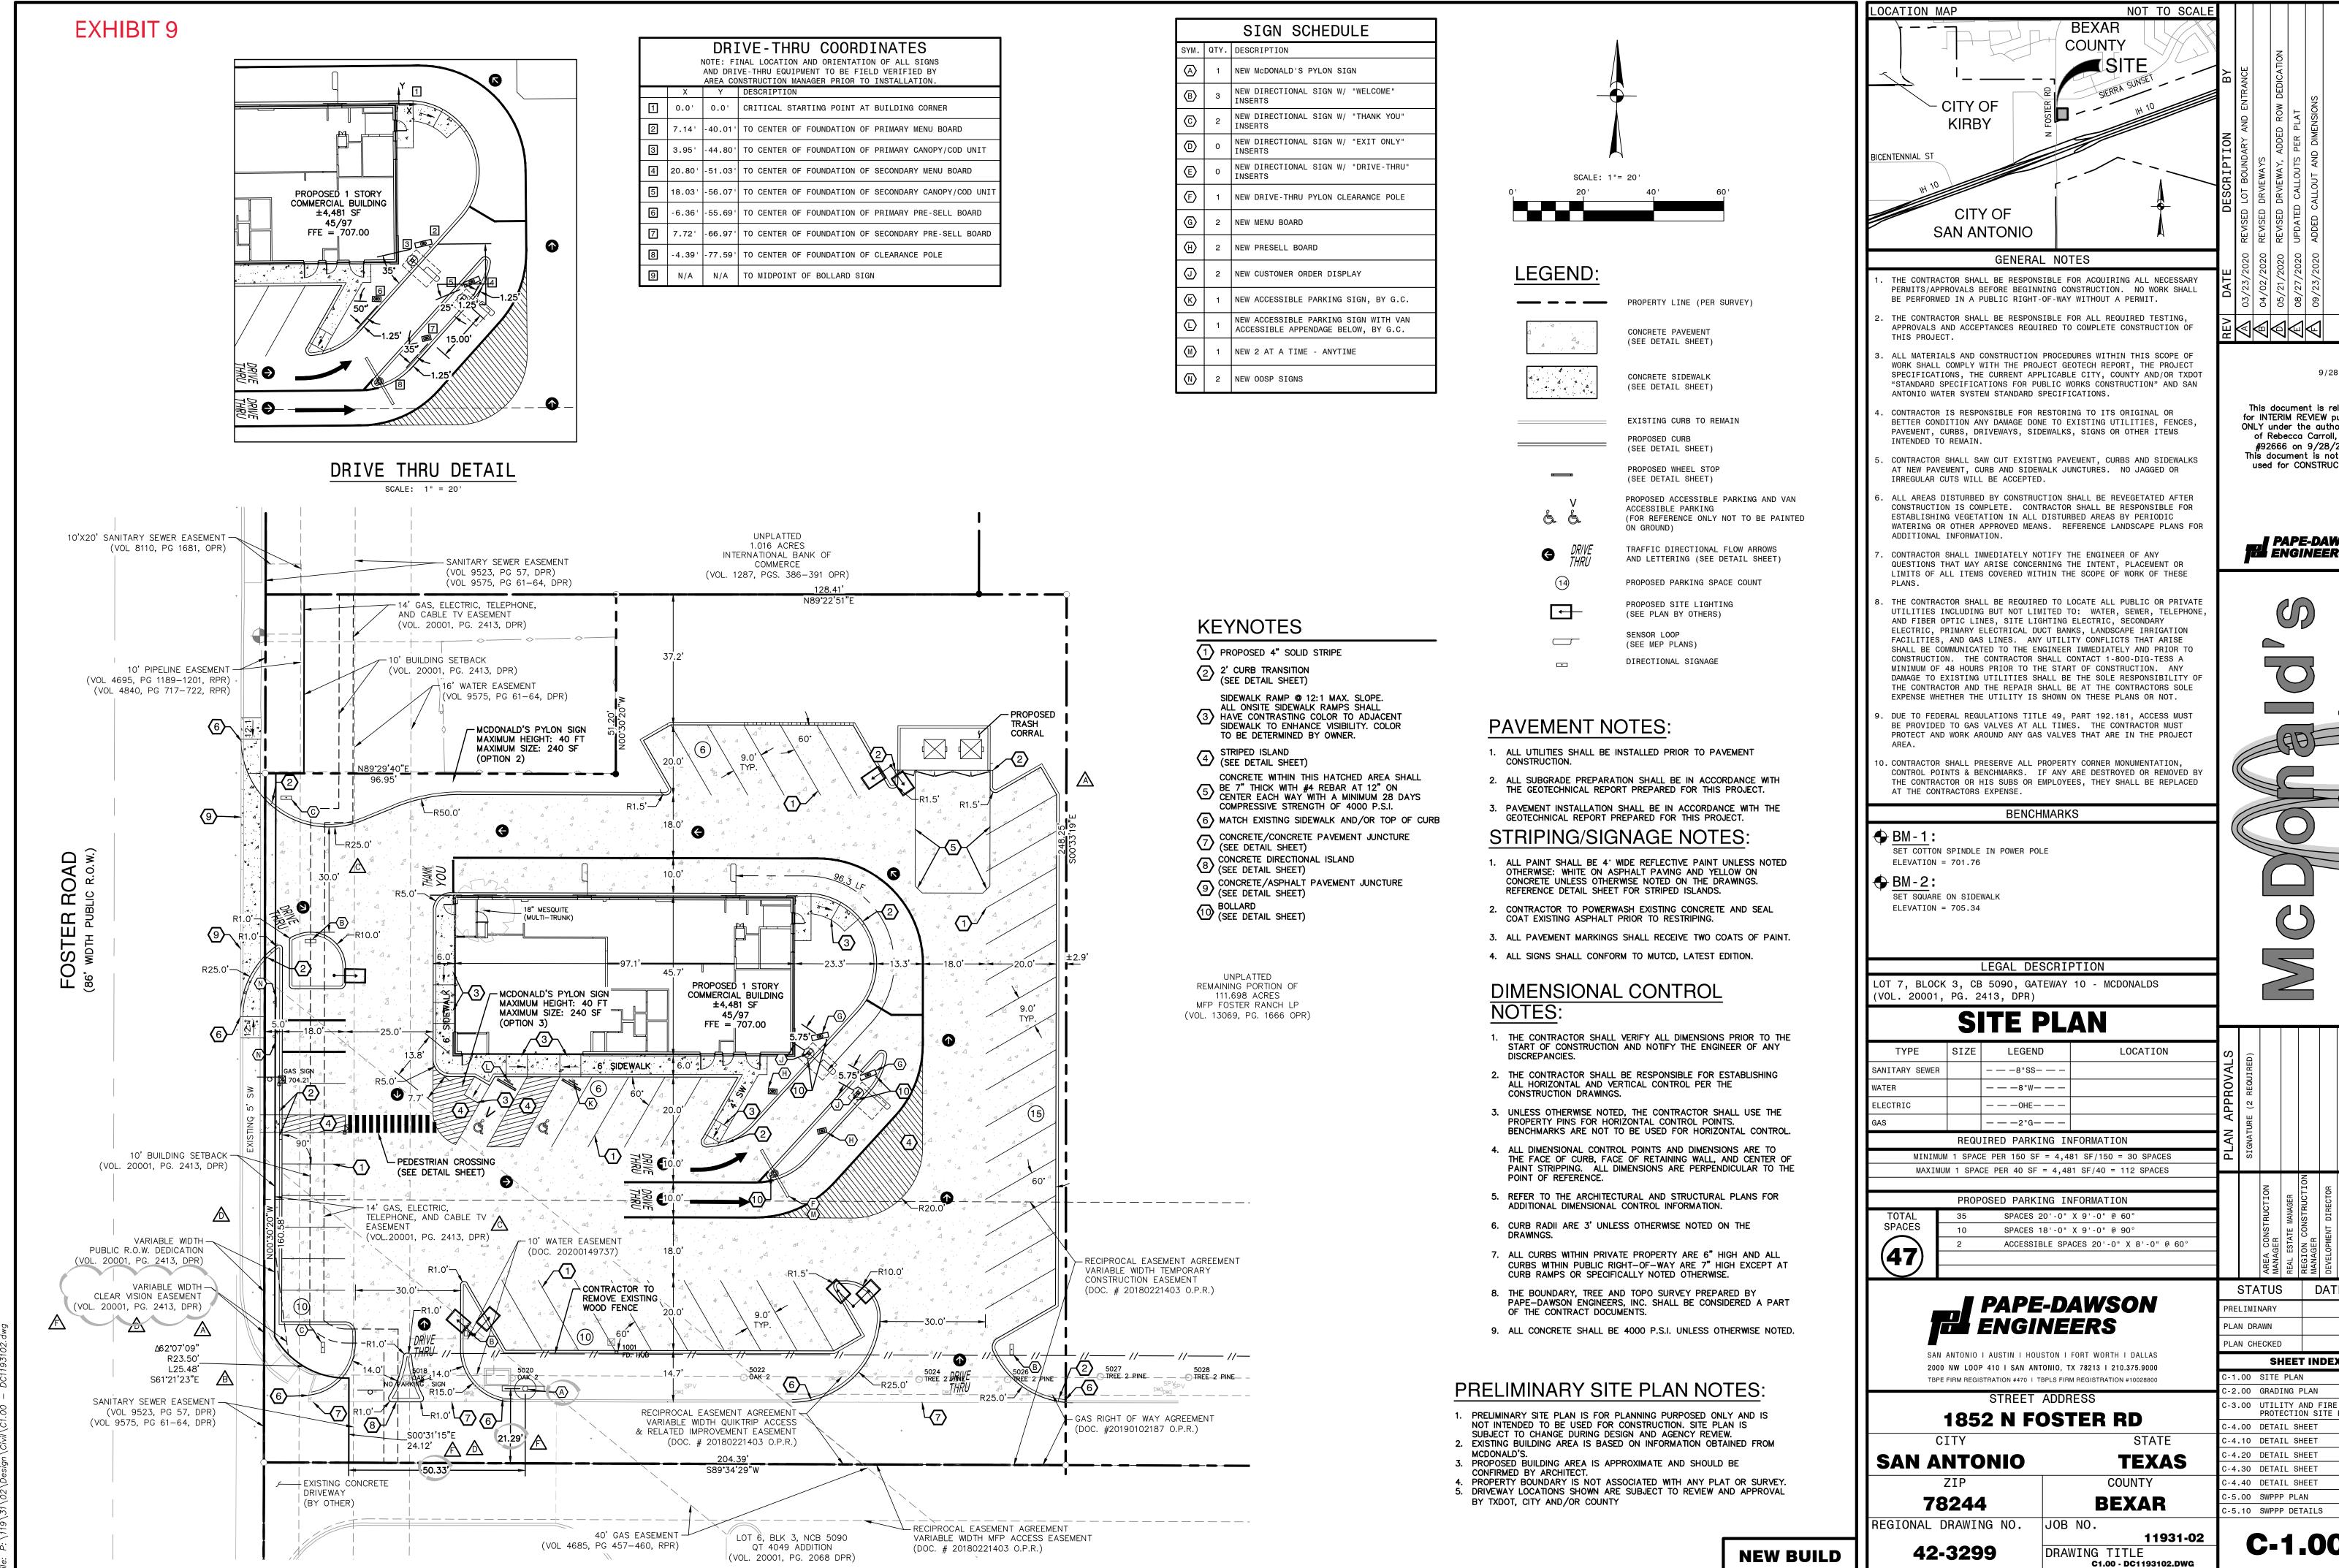

THIS DOCUMENT HAS BEEN PRODUCED FROM MATERIAL THAT WAS STORED AND/OR TRANSMITTED ELECTRONICALLY AND MAY HAVE BEEN INADVERTENTLY ALTERED. RELY ONLY ON FINAL HARDCOPY MATERIALS BEARING THE CONSULTANT'S ORIGINAL SIGNATURE AND SEAL.

9/28/2020 This document is released for INTERIM REVIEW purposes ONLY under the authorization of Rebecca Carroll, P.E. #92666 on 9/28/2020 This document is not to be used for CONSTRUCTION. PAPE-DAWSON **ENGINEERS** 

STATUS

2.00 GRADING PLAN

DATE BY

SHEET INDEX

PROTECTION SITE PLAN

C-1.00

## BOA-20-10300131 Subject Property: N Foster Road



**Subject Property** 



## **Surrounding Neighborhood**



**Surrounding Neighborhood** 



## **Surrounding Neighborhood**



**Surrounding Neighborhood**