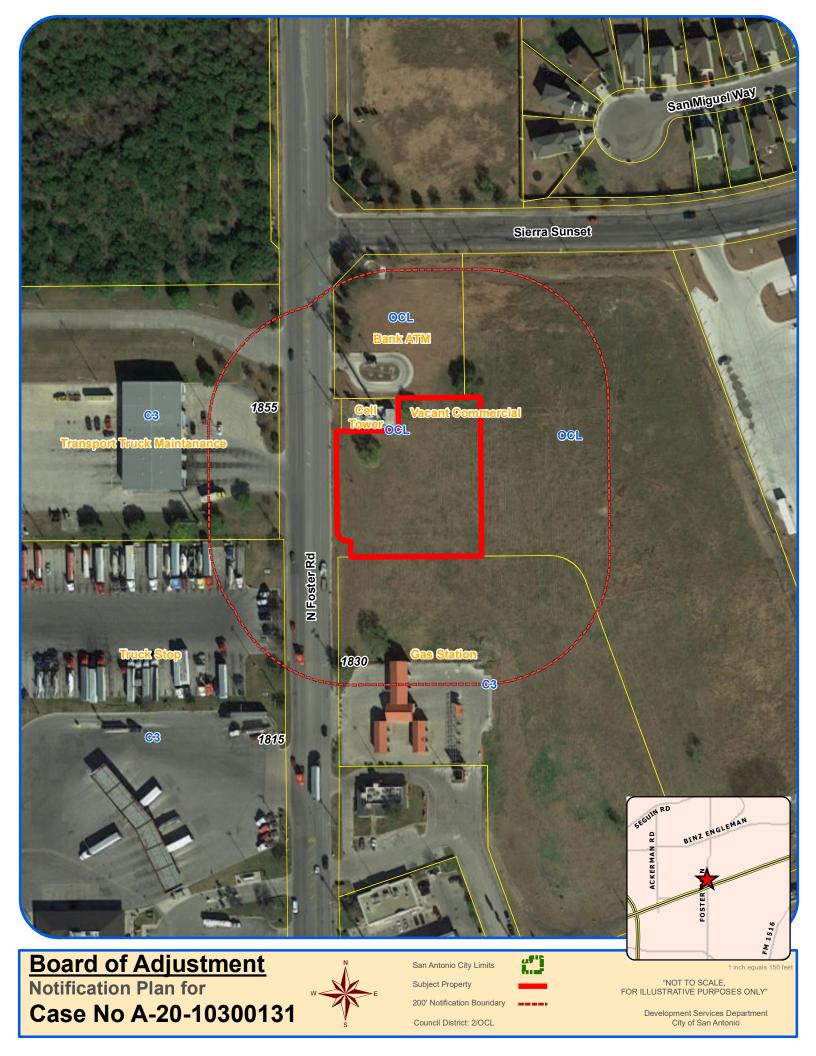

THIS DOCUMENT HAS BEEN PRODUCED FROM MATERIAL THAT WAS STORED AND/OR TRANSMITTED ELECTRONICALLY AND MAY HAVE BEEN INADVERTENTLY ALTERED. RELY ONLY ON FINAL HARDCOPY MATERIALS BEARING THE CONSULTANT'S ORIGINAL SIGNATURE AND SEAL.

9/28/2020 This document is released for INTERIM REVIEW purposes ONLY under the authorization of Rebecca Carroll, P.E. #92666 on 9/28/2020 This document is not to be used for CONSTRUCTION. PAPE-DAWSON **ENGINEERS** 

STATUS

2.00 GRADING PLAN

DATE BY

SHEET INDEX

PROTECTION SITE PLAN

C-1.00

## BOA-20-10300131 Subject Property: N Foster Road



**Subject Property** 



## **Surrounding Neighborhood**



**Surrounding Neighborhood** 



## **Surrounding Neighborhood**



**Surrounding Neighborhood**