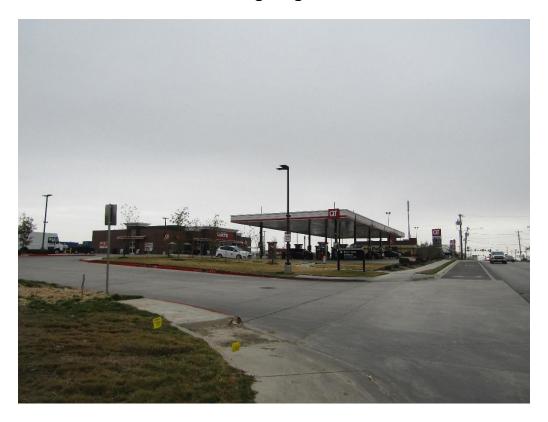

THIS DOCUMENT HAS BEEN PRODUCED FROM MATERIAL THAT WAS STORED AND/OR TRANSMITTED ELECTRONICALLY AND MAY HAVE BEEN INADVERTENTLY ALTERED. RELY ONLY ON FINAL HARDCOPY MATERIALS BEARING THE CONSULTANT'S ORIGINAL SIGNATURE AND SEAL.

9/28/2020 This document is released for INTERIM REVIEW purposes ONLY under the authorization of Rebecca Carroll, P.E. #92666 on 9/28/2020 This document is not to be used for CONSTRUCTION. PAPE-DAWSON **ENGINEERS** 

STATUS

2.00 GRADING PLAN

DATE BY

SHEET INDEX

PROTECTION SITE PLAN

C-1.00

## BOA-20-10300131 Subject Property: N Foster Road



**Subject Property** 



## **Surrounding Neighborhood**



**Surrounding Neighborhood** 



## **Surrounding Neighborhood**



**Surrounding Neighborhood**