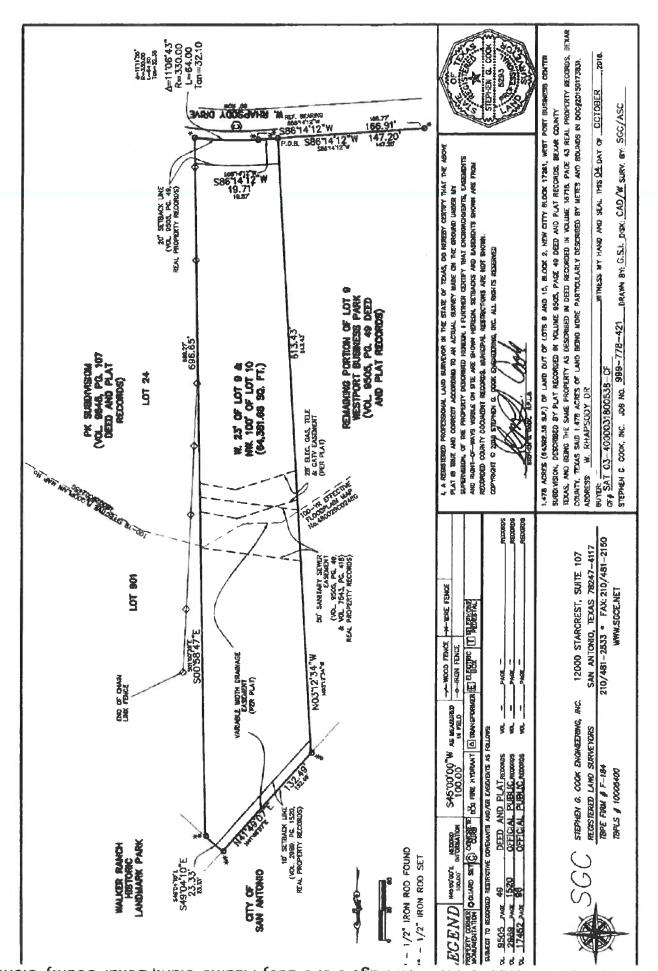

## METES AND BOUNDS DESCRIPTION

**September 25, 2018** 

Exhibit A

Being a 1.478 acre (64,381.68 SQFT) tract of land out of Lots 9 and 10, Block 2, New City Block 17261, Westport Business Center Subdivision, recorded in Volume 9505, Page 49 of the Deed and Plat Records of Bexar County, Texas, and being the same property described in the deed recorded in Volume 16718, Page 43 of the Real Property Records of Bexar County, Texas, said 1.478 acre (64,381.68 SQFT) tract being more particularly described as follows:

BEGINNING at a 1/2" iron rod set in the northerly Right-of-way line of West Rhapsody Drive for a southwesterly corner of the herein described tract, said 1/2" iron rod set being North 86° 14'12" East, 147.20 feet along said northerly Right-of-way line of West Rhapsody Drive from a 1/2" iron rod found for the southwesterly corner of said lot 9;

THENCE, North 03° 12'34" West, 613.43 feet across said lot 9 to a 1/2" iron rod set in the northwesterly line of said lot 9 for a northwesterly comer of the herein described tract;

THENCE, North 41° 49'07" East, 132.49 feet along the northwesterly line of said lot 9 and 10 to a 1/2" iron rod set for the most northerly corner of the herein described tract;

THENCE, South 49° 04'10" East, 23.33 feet along the northeasterly line of said lot 10 to a 1/2" iron rod set for the northerly corner of lot 901, P.K. Subdivision recorded in Volume 9645, Page 107, Deed and Plat Records, Bexar County Texas and the northeasterly corner of the herein described tract;

THENCE, South 00° 58'47" East, 696.65 feet along the westerly line of lot 901 and lot 24 of the said PK Subdivision to a 1/2" iron rod found for the northerly right-of-way line of said West Rhapsody Drive and the southwesterly corner of said lot 24 and a southeasterly corner of the herein described tract;

THENCE, 64.00 feet along said northerly Right-of-way line of said West Rhapsody Drive by a circular to the left having the following parameters:

Radius: 330.00 feet

Chord Bearing: North 88° 16'42" West

Chord Distance: 63.90 feet

to a 1/2" iron rod found:

THENCE, South 86°14'12" West, 19.71 feet along said northerly Right-of-way line of said West Rhapsody Drive to the POINT OF BEGINNING.

Stephen G. Cook Registered Professional Land Surveyor TBPLS Firm # 10005400 TBPE Firm # F-184