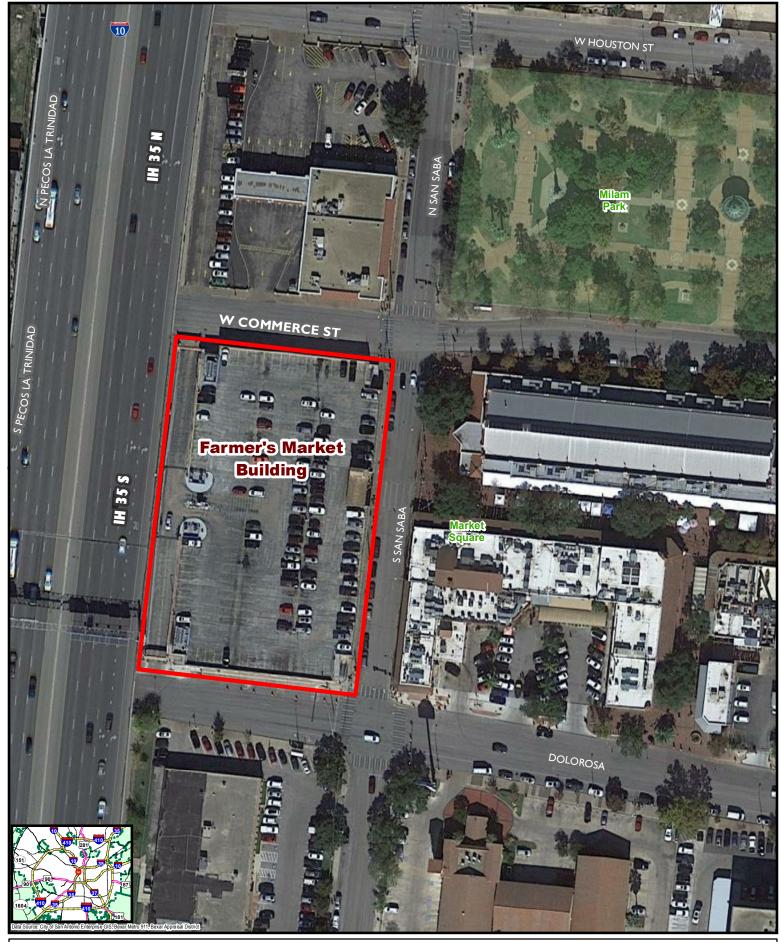

Map Last Edited: Tuesday, May 05, 2020 PDF Filename: \\Fscommon\misc23\GIS\PDFs\_JPEGs\CurrentExhibits\FY2020\2005BG16462\_01.pdf City of San Antonio Market Square Farmer's Market