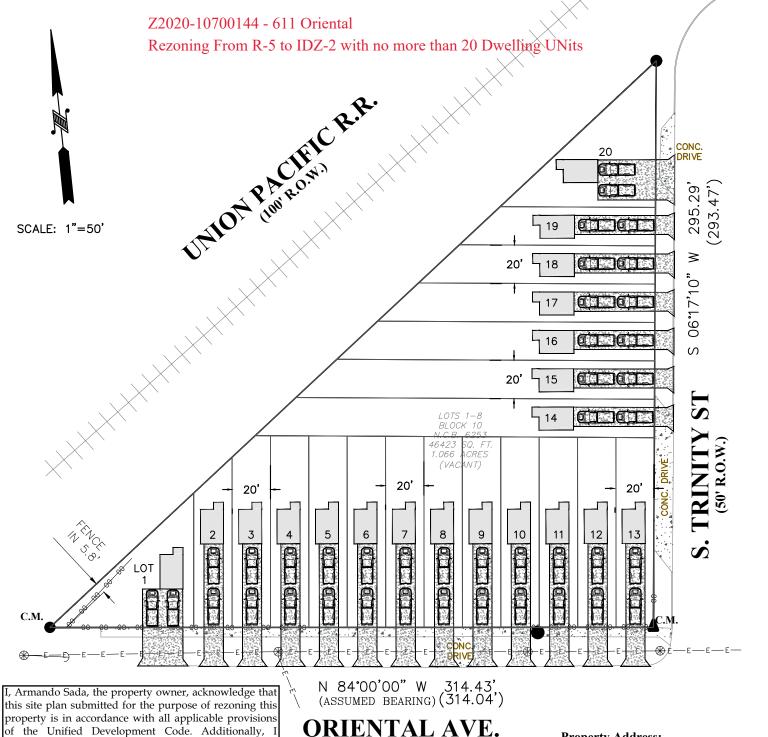

## **611 ORIENTAL AVENUE**

NO LEGEND THIS SHEET

LEGEND

**EXHIBIT A IDZ SITE PLAN** 

**Property Address:** 

611 ORIENTAL AVENUE

**Property Description:** 

LOTS 1-8, BLOCK 10, NEW CITY BLOCK 6253, BEXAR COUNTY, TEXAS, ACCORDING TO PLAT THEREOF RECORDED

IN VOLUME 9906, PAGE 996, DEED AND PLAT RECORDS BEXAR COUNTY, TEXAS.

> **DRAWN BY: JGR** SHEET 1 OF 1