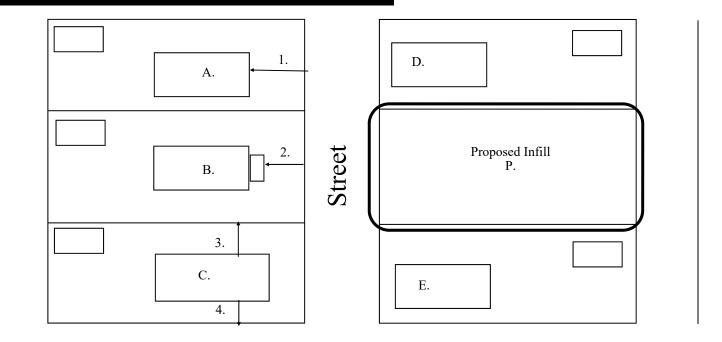

## Ground Plan Comparison Form IDZ-1 and IDZ-2/3 less than or equal to 1 acre

| Address | 1. Setback to Structure | 2. Setback to Porch( If Applicable) | 3. Setback to Left<br>Property Line | 4. Setback to Right Property<br>Line | 5. Building Height |
|---------|-------------------------|-------------------------------------|-------------------------------------|--------------------------------------|--------------------|
| Р.      | 22 ft                   | 12 ft (if provided)                 | 5 ft                                | 5 ft                                 | +/- 30 ft          |
| A.      | N/A, train yard         | N/A, train yard                     | N/A, train yard                     | N/A, train yard                      | N/A, train yard    |
| B.      | N/A, train yard         | N/A, train yard                     | N/A, train yard                     | N/A, train yard                      | N/A, train yard    |
| C.      | N/A, train yard         | N/A, train yard                     | N/A, train yard                     | N/A, train yard                      | N/A, train yard    |
| D.      | +/- 15 ft               | N/A                                 | +/- 3 ft                            | +/- 3 ft                             | +/- 16 ft          |
| E.      | N/A (vacant lot)        | N/A (vacant lot)                    | N/A (vacant lot)                    | N/A (vacant lot)                     | N/A (vacant lot)   |