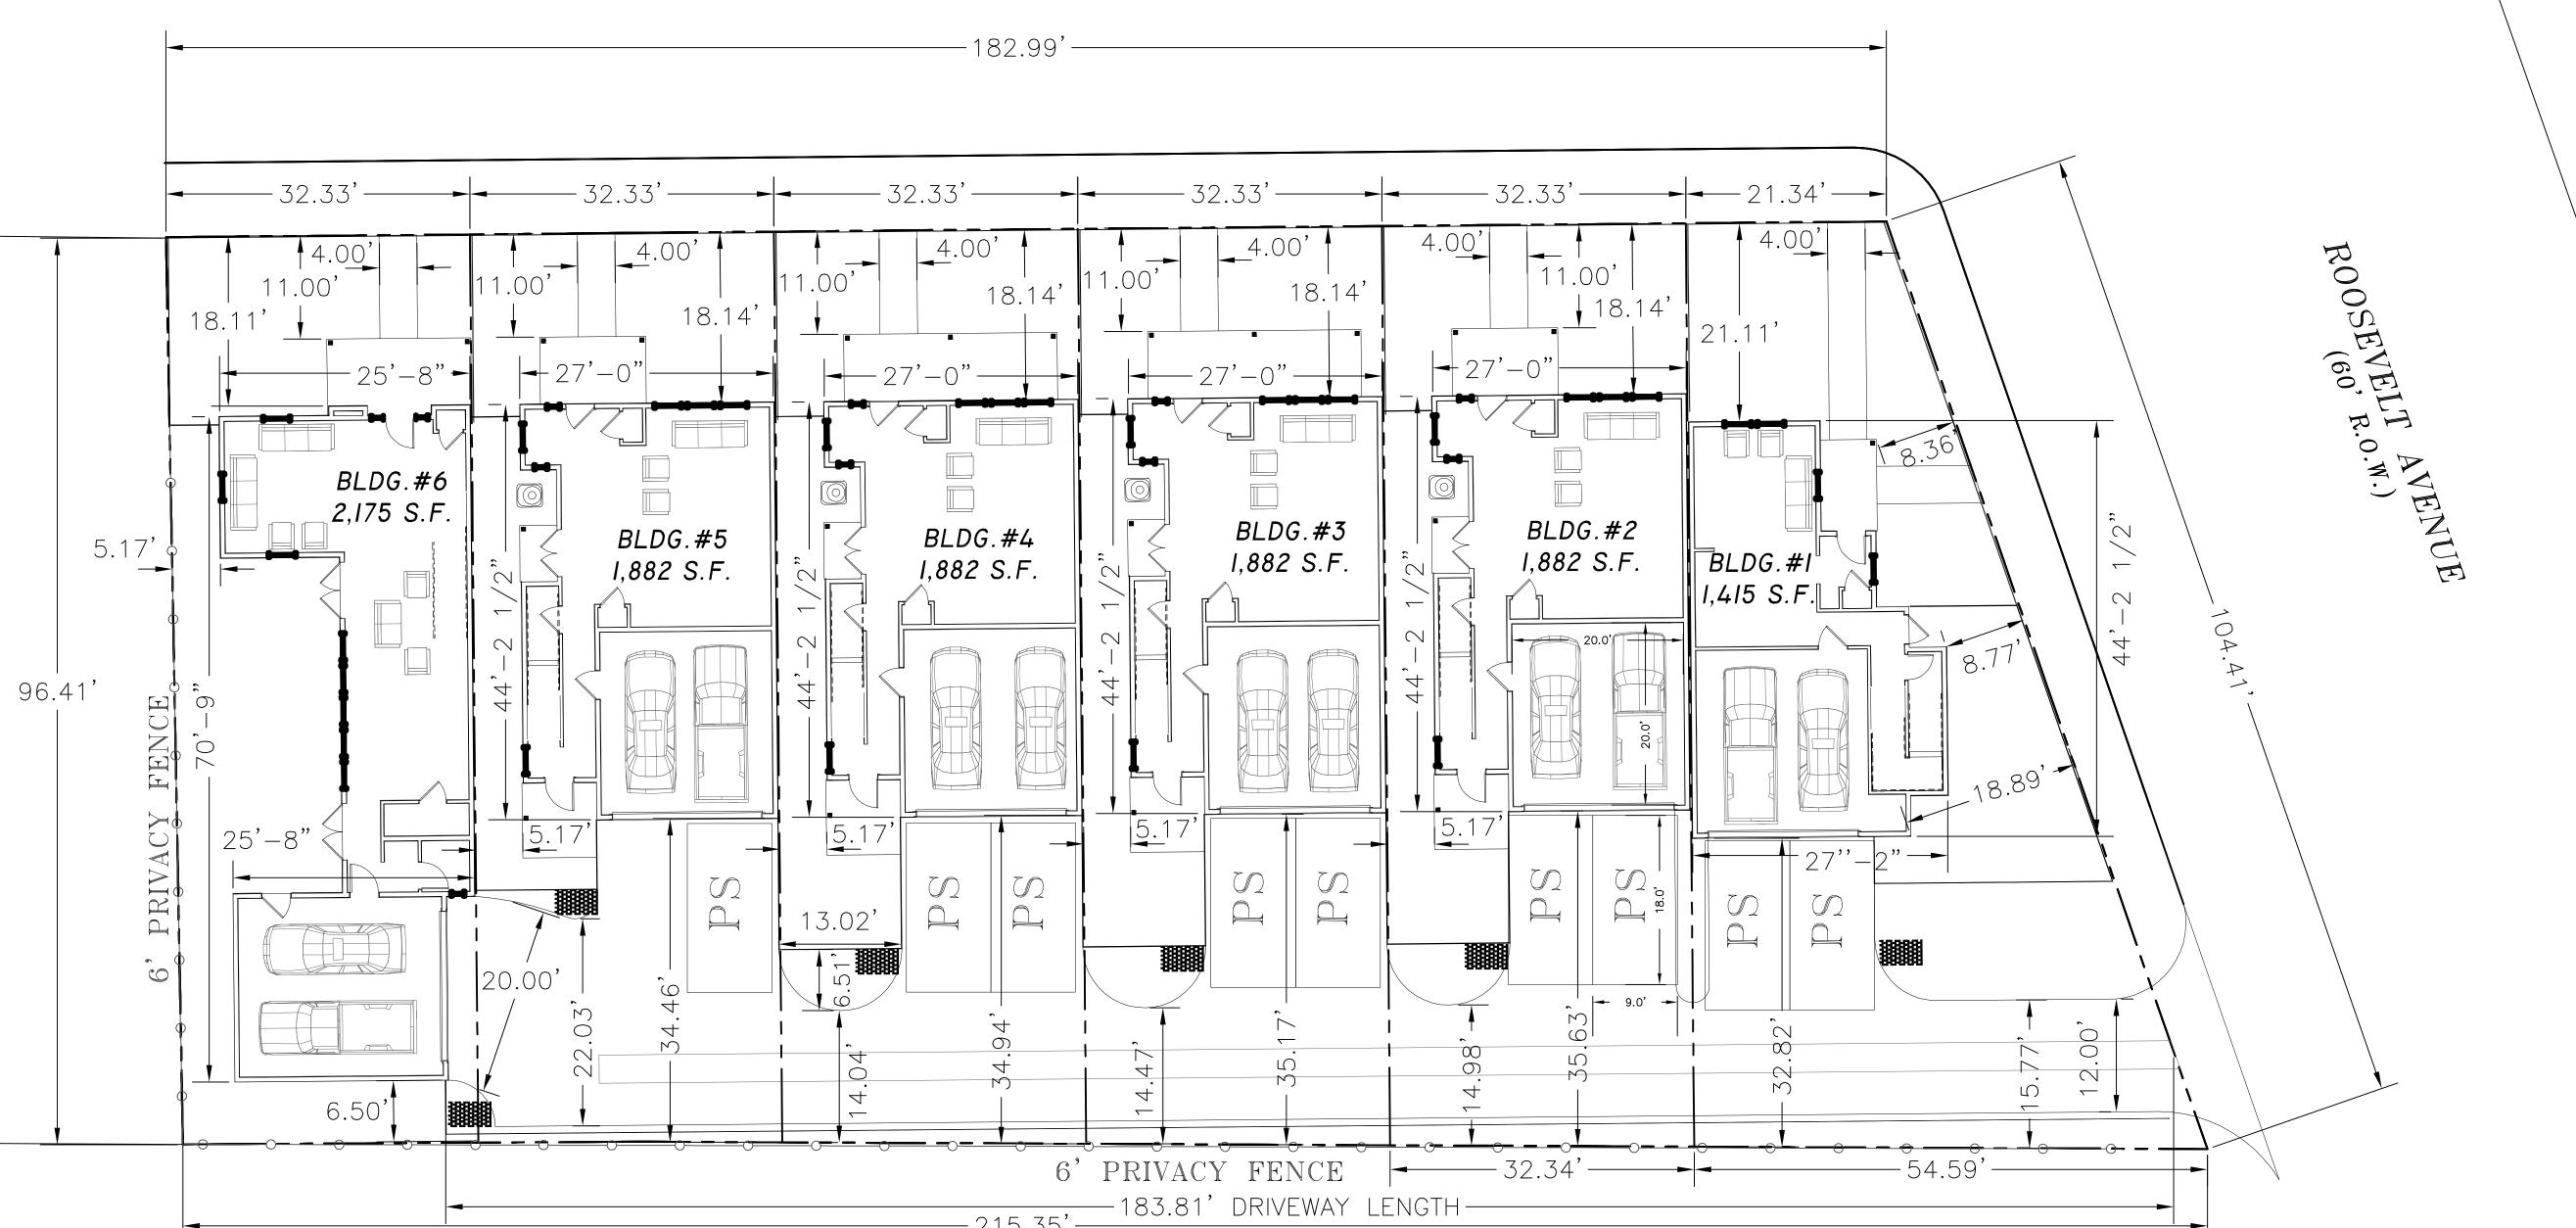

NOT TO SCALE

OFF STREET PARKING

TOTAL

20'X20' EACH (MINIMUM) GARAGE PARKING

18'X9' EACH (MINIMUM)

IMPERVIOUS/PERVIOUS COVER CALCULATION TOTAL AREA PERVIOUS IMPERVIOUS

19,446 SQ. FT. 6,443 SQ. FT. 13,003 SQ. FT. \_\_\_\_\_. TOTAL 19,446 SQ. FT.

<u>LEGEND</u>: PS 9'X18' PARKING SPACE 

Z-2020-10700262

DRIVEWAY PARKING

C-2Na and R-6 to IDZ-1 with uses permitted for 6 units

YELLOWSTONE STREET

EX. FIRE HYDRANT SYNT

## YELLOWSTONE STREET (40' R.O.W.)

<u>ALLEY</u>

CODES AT THE TIME OF PLAN SUBDMITTAL FOR BUILDING PERMITS.

FAMILY ELLOWSTONE

JOB NO. \_\_\_\_1766 DATE: 05/29/2020 DRAWN BY: JWL/OFA

CHECKED BY: SED SHEET: SDP-1 OF 1