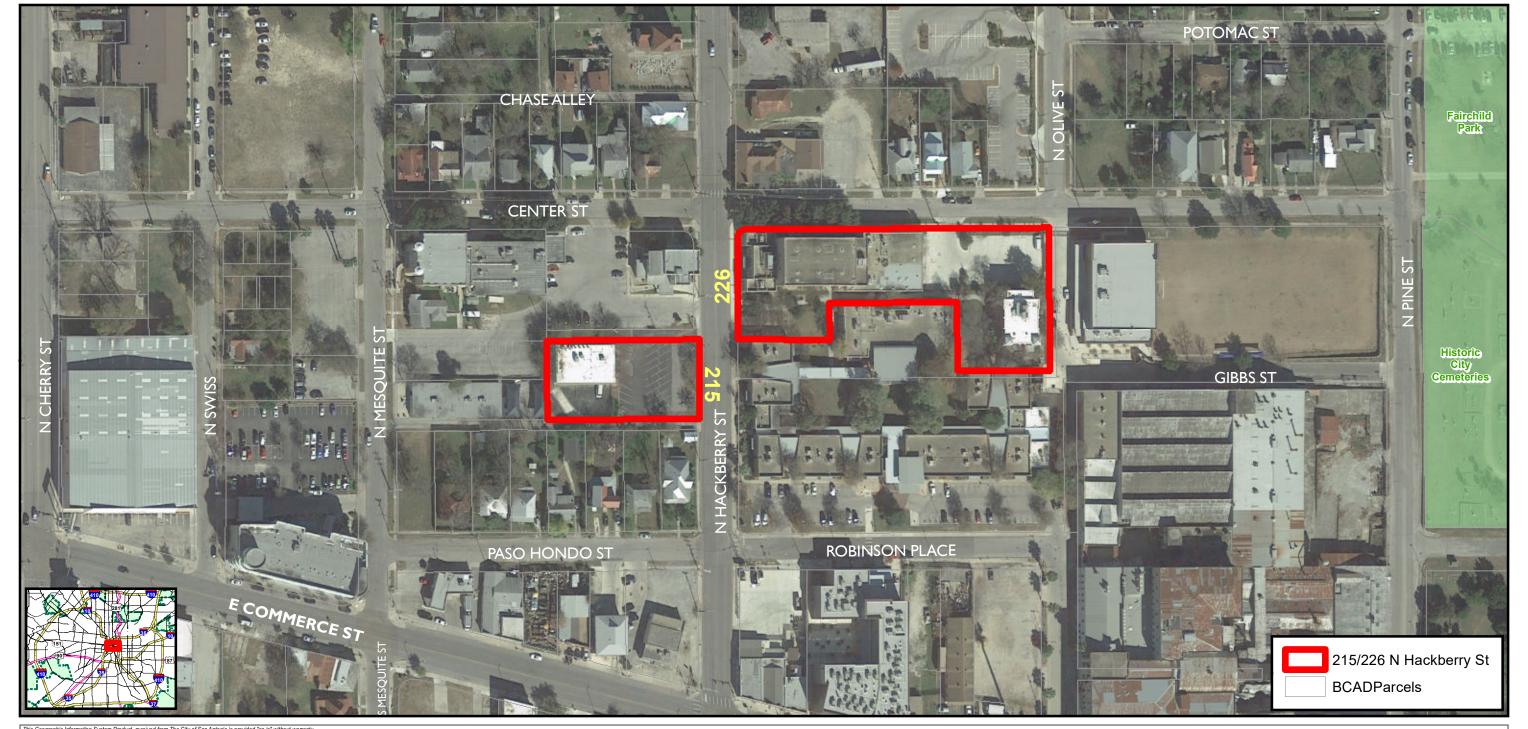

Data Source: City of San Antonio Enterprise GIS, Bexar Metro 911, Bexar Appraisal District

Carver Facilities Energy Upgrades Project 215/226 N Hackberry Street

City of San Antonio