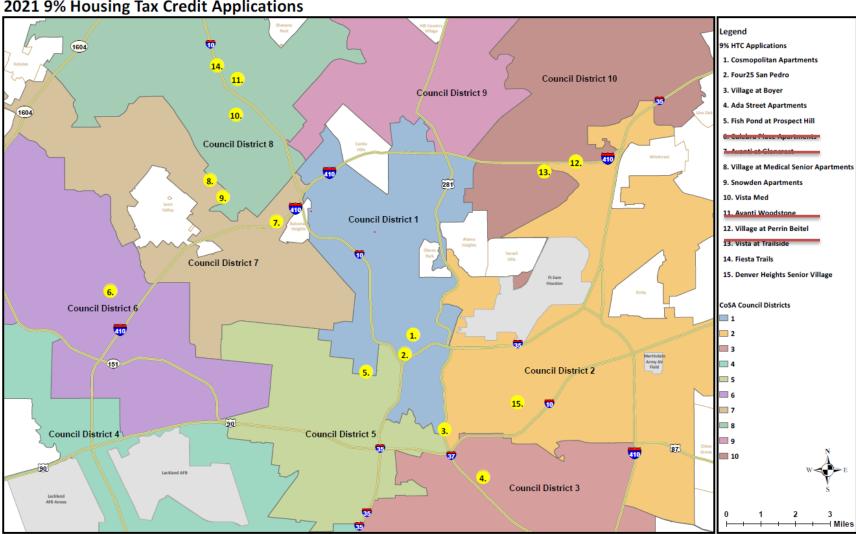

### 2021 Applicants

**15** Applications Received 4 Withdrawn **11** recommended for Resolutions of Support 8 Council Districts (None in Council Districts 4 & 9)

2021 9% Housing Tax Credit Applications

### 2021 Applicants

Apart.

| Map<br># | Project Name               | Council<br>District | Developer               | Affordable Units/<br>Total Units | NHSD Staff<br>Score |
|----------|----------------------------|---------------------|-------------------------|----------------------------------|---------------------|
| 1        | Cosmopolitan<br>Apartments | 1                   | Loopy Limited           | 105/105                          | 82                  |
| 2        | Four25 San Pedro           | 1                   | Franklin<br>Development | 80/80                            | 84                  |
| 3        | Village at Boyer           | 2                   | Prospera                | 86/86                            | 92                  |
| 4        | Ada Street Apartments      | 3                   | NRP                     | 80/80                            | 79                  |
| 5        | Fish Pond at Prospect Hill | 5                   | FishPond Living         | 55/55                            | 79                  |
| 6        | Culebra Place Apartments   | 6                   | Chavez Foundation       | 120/120                          | 83                  |
| 7        | Avanti Glencrest           | 7                   | Madhouse                | 72/90                            | 81                  |
| 8        | Village at Medical Sr.     | 7                   | Prospera                | 80/80                            | 96                  |

### 2021 Applicants

| Map<br># | Project Name               | Council<br>District | Developer                     | Affordable<br>Units/ Total<br>Units | NHSD<br>Staff<br>Score |
|----------|----------------------------|---------------------|-------------------------------|-------------------------------------|------------------------|
| 9        | Snowden Apartments         | 7                   | SAHA                          | 135/135                             | 86                     |
| 10       | Vista Med                  | 8                   | Atlantic Pacific<br>Companies | 68/68                               | 84                     |
| 11       | Avanti Woodstone           | 8                   | Madhouse                      | 72/90                               | 84                     |
| 12       | Village at Perrin Beitel   | 10                  | Prospera                      | 80/92                               | 96                     |
| 13       | Vista at Trailside         | 10                  | Atlantic Pacific Companies    | 80/80                               | 90                     |
| 14       | Fiesta Trails              | 8                   | NRP                           | 74/74                               | 84                     |
| 15       | Denver Heights Sr. Village | 2                   | SuperUrban Realty             | 84/96                               | 93                     |