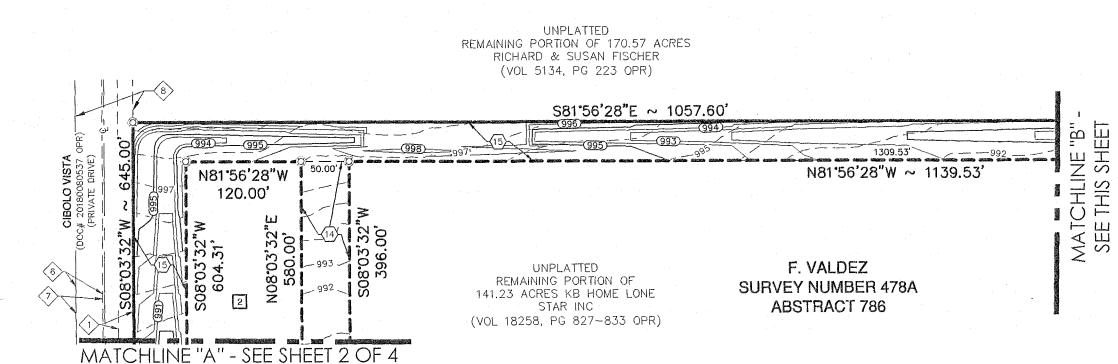

±664 LF TO INTERSECTION OF AGAVE SPINE AND

**ESCALANTE RUN** UNPLATTED REMAINING PORTION OF 141,23 ACRES KB HOME LONE STAR INC (VOL 18258, PG 827-833 OPR)

UNPLATTED REMAINING PORTION OF 170.57 ACRES

TBPE, FIRM REGISTRATION NO. 470

PROPOSED OR EXISTING WITHIN THOSE FIVE (5) AND TEN (10) FOOT WIDE EASEMENTS. UNPLATTED REMAINING PORTION OF 141.23 ACRES KB HOME LONE STAR INC (VOL 18258, PG 827-833 OPR) 28 6 FISCHER TRACT UNIT 3B (VOL 20002, PG 148-150 PR) **ESPINOSO WAY** (50' RIGHT-OF-WAY) 2 STATE OF TEXAS COUNTY OF BEXAR 15 RESTRICTIONS. 20 UNPLATTED REMAINING SPANISH BLUEBELLS PORTION OF 141.23 ACRES (50' RIGHT-OF-WAY) 21 KB HOME LONE STAR INC (VOL 18258, PG 22 827-833 OPR) F. VALDEZ SURVEY NUMBER 23 478A ABSTRACT 786 24 14 13 26 OCOTILLO POINT (50' RIGHT-OF-WAY) 27 CB 4912 28 33 SCALE: 1"= 100' (14)-29 BLOCK 13

3

N81°56'28"

1057.60

THIS SHEET

MATC SEE

AND GAS EASEMENTS WHEN ONLY UNDERGROUND ELECTRIC AND GAS FACILITIES ARE PROPOSED OR EXISTING WITHIN THOSE FIVE (5) AND TEN (10) FOOT WIDE EASEMENTS.

UNPLATTED

REMAINING PORTION OF 141.23 ACRES KB HOME LONE

(VOL 18258, PG 827-833 OPR)

S81'56'28"E ~ 276.09

N81°56'28"W ~ 1139.53'

F, VALDEZ

**SURVEY NUMBER 478A** 

**ABSTRACT 786** 

\_31.64'=

14