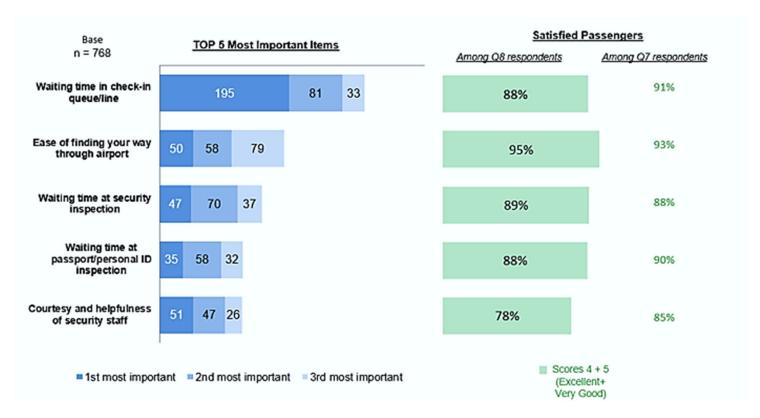

# Top 5 Most Important Items Satisfied Passengers

# **Priority for Action Based on Stated Importance**

Important areas to maintain relatively strong performance:

Waiting time in check-in queue/line (4.60)

Ease of finding your way through airport (4.63)

Waiting time at security inspection (4.52)

Waiting time at passport/personal ID inspection (4.60)

Courtesy and helpfulness of security staff (4.44)

Cleanliness of airport terminal (4.50)

Feeling of being safe and secure (4.54)

Efficiency of check-in staff (4.63)