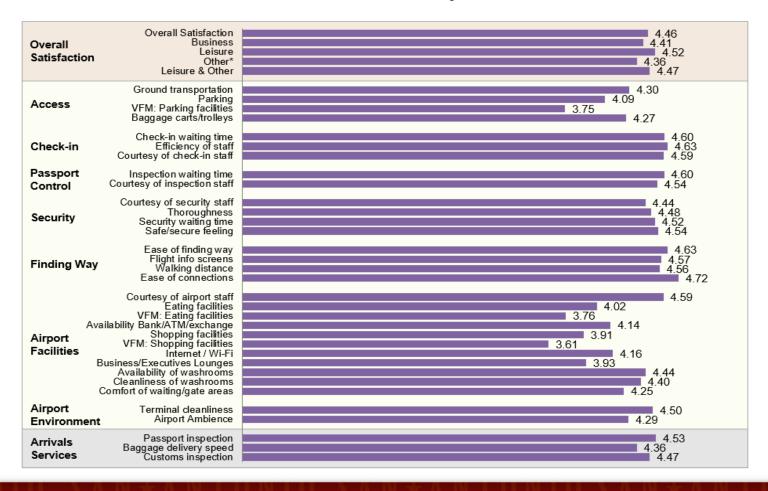

#### SAT – Airport Performance Focus on 2020 – Mean Scores by Rated Item

# **Priority for Action Based on Stated Importance**

Important areas to maintain relatively strong performance:

Waiting time in check-in queue/line (4.60)

Ease of finding your way through airport (4.63)

Waiting time at security inspection (4.52)

Waiting time at passport/personal ID inspection (4.60)

Courtesy and helpfulness of security staff (4.44)

Cleanliness of airport terminal (4.50)

Feeling of being safe and secure (4.54)

Efficiency of check-in staff (4.63)

Cleanliness of washrooms/toilets (4.40)

Courtesy and helpfulness of check-in staff (4.59)

Important areas to improve relatively weak performance:

Ground transportation to/from airport (4.30)

Parking facilities (4.09)