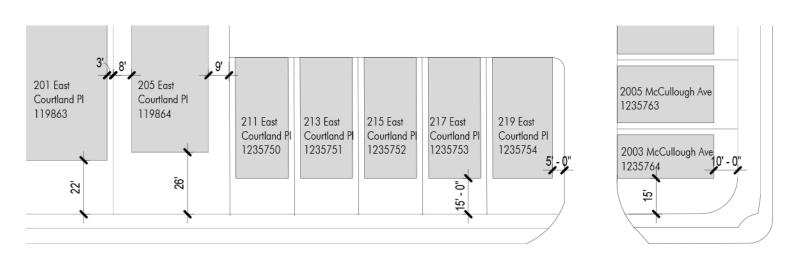

## Setback to Setback to Building Right Prop etback to Structure Height Proposed Infill 15 feet 15 feet 10 feet 45 feet 201 E Courtland Pl 21 feet 32 feet 205 E Courtland Pl 26 feet 8 feet 9 feet 32 feet 211 E Courtland Pl 15 feet 3 feet 3 feet 32 feet 213 E Courtland Pl 15 feet 3 feet 3 feet 32 feet 215 E Courtland Pl 3 feet 3 feet 15 feet 32 feet 217 E Courtland Pl 15 feet 3 feet 3 feet 32 feet 219 E Courtland Pl 3 feet 3 feet 15 feet 32 feet 2003 McCullough Ave 10 feet 3 feet 3 feet 30 feet 2005 McCullough Ave 10 feet 3 feet 34 feet 200 E Courtland Pl 26 feet 25 feet 2 feet N/A Vacant 212 E Courtland Pl 216 E Courtland Pl Vacant