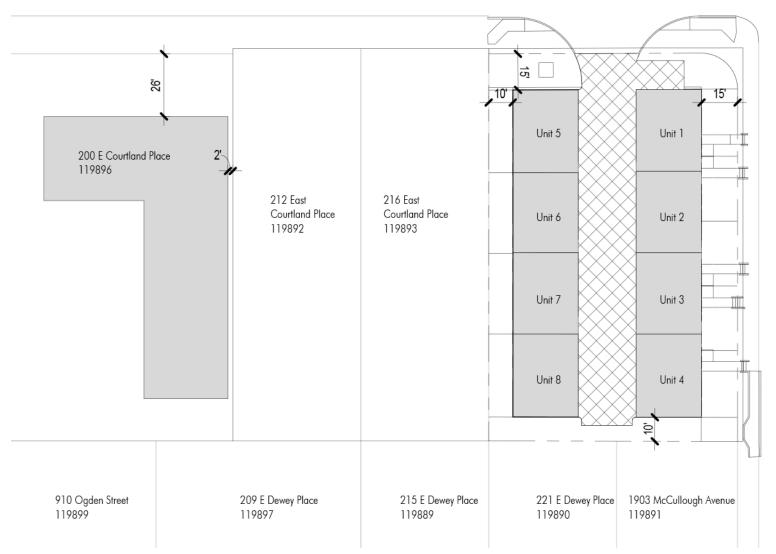

## Setback to Setback to Building Right Prop etback to Structure Height Proposed Infill 15 feet 15 feet 10 feet 45 feet 201 E Courtland Pl 21 feet 32 feet 205 E Courtland Pl 26 feet 8 feet 9 feet 32 feet 211 E Courtland Pl 15 feet 3 feet 3 feet 32 feet 213 E Courtland Pl 15 feet 3 feet 3 feet 32 feet 215 E Courtland Pl 3 feet 3 feet 15 feet 32 feet 217 E Courtland Pl 15 feet 3 feet 3 feet 32 feet 219 E Courtland Pl 3 feet 3 feet 15 feet 32 feet 2003 McCullough Ave 10 feet 3 feet 3 feet 30 feet 2005 McCullough Ave 10 feet 3 feet 34 feet 200 E Courtland Pl 26 feet 25 feet 2 feet N/A Vacant 212 E Courtland Pl 216 E Courtland Pl Vacant