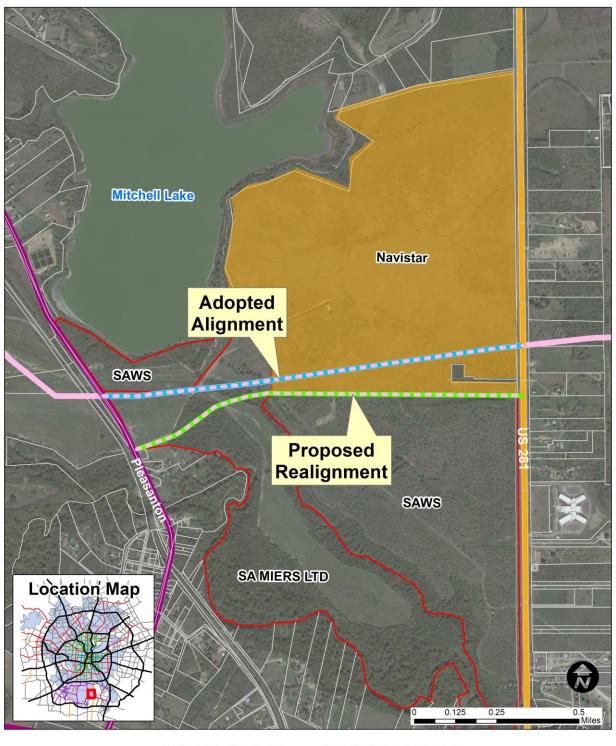

## RESOLUTION NO.

RECOMMENDING TO APPROVE AN AMENDMENT TO THE MAJOR THOROUGHFARE PLAN, A COMPONENT OF THE CITY OF SAN ANTONIO MASTER PLAN BY REALIGNING A PROPOSED SEGMENT OF KELLY PARKWAY, A SUPER ARTERIAL TYPE A REQUIRING 200' – 250' FEET OF RIGHT-OF-WAY, BETWEEN EXISTING US 281 AND APPROXIMATELY 1.2 MILES WEST OF EXISTING US 281.

1. Realign a proposed segment of Kelly Parkway, a Super Arterial Type A requiring 200' – 250' feet of right-of-way, between existing US 281 and approximately 1.2 miles west of existing US 281.

The Amendment is more particularly described in **Attachment "A,"** attached hereto and incorporated herein for all purposes.

## AMENDMENT TO KELLY PARKWAY ATTACHMENT A