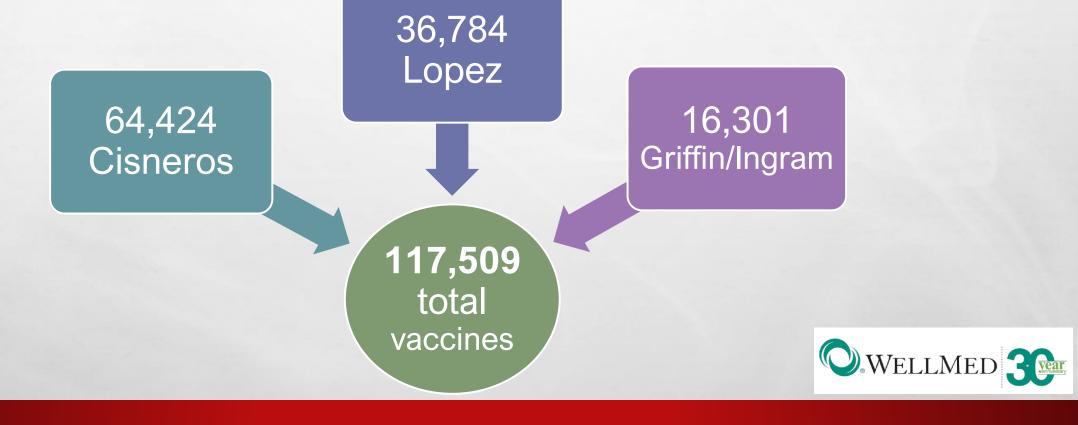

## MASS VACCINATION CLINICS – WELLMED

15

6.5

The second water and the second second

5

Head.

inger :